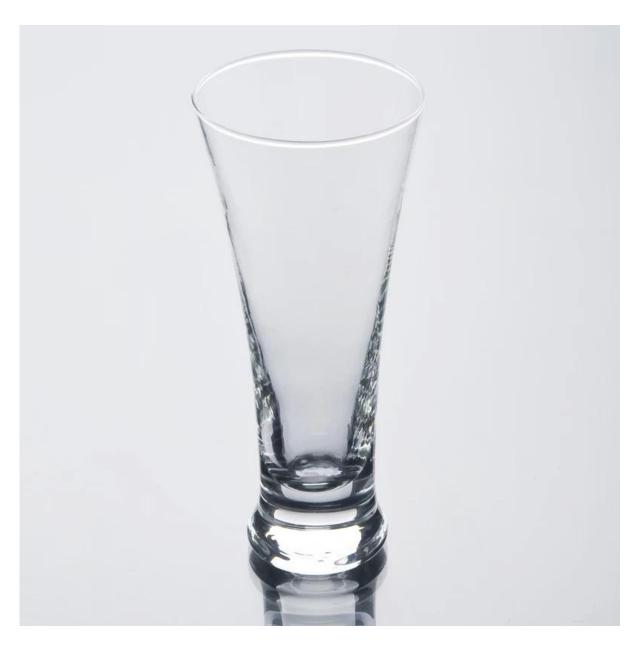

## **Product Details:**

| Item No.         | SA8021                                                                                                                                                                                                                                                                                                                                                       |
|------------------|--------------------------------------------------------------------------------------------------------------------------------------------------------------------------------------------------------------------------------------------------------------------------------------------------------------------------------------------------------------|
| Material         | High white glass                                                                                                                                                                                                                                                                                                                                             |
| Color            | Transparent glass                                                                                                                                                                                                                                                                                                                                            |
| Process          | Machine pressed glass and injection plastic                                                                                                                                                                                                                                                                                                                  |
| Samples time     | 1. 5 days if at exit shaped and size of glass.                                                                                                                                                                                                                                                                                                               |
|                  | 2. 15 days if need new shape or size of glass.                                                                                                                                                                                                                                                                                                               |
| Packing          | Normal packing,24or 36pcs into export carton,carton with cardboard divider                                                                                                                                                                                                                                                                                   |
| Product Capacity | 500,000~1,000,000 pcs per month                                                                                                                                                                                                                                                                                                                              |
| Delivery time    | Within 35 days after the sample and order confirmed                                                                                                                                                                                                                                                                                                          |
| Payment terms    | 30% deposit by T/T in advance and the balance against the copy of B/L                                                                                                                                                                                                                                                                                        |
| Shipment         | By sea,by air,by Express and your shipping agent is acceptable                                                                                                                                                                                                                                                                                               |
| Product Features | <ol> <li>Machine press pilsner beer glass</li> <li>Suitable for used in pub, hotel, restaurants, etc</li> <li>High white beer glass</li> <li>meet CE &amp; FDA test</li> </ol>                                                                                                                                                                               |
| For your choices | <ol> <li>Any logo printing on the glass boby.</li> <li>Any color painted, frost, electro plate, patterm laser carver for the finish;</li> <li>Special package like shrink wrap, color gift box, white gift box etc:</li> <li>Open new mould for the glass, wood, plastic or metal as you like</li> <li>Different size and shapes meet your needs.</li> </ol> |

## **Product Photo:**

**Company Show:** 