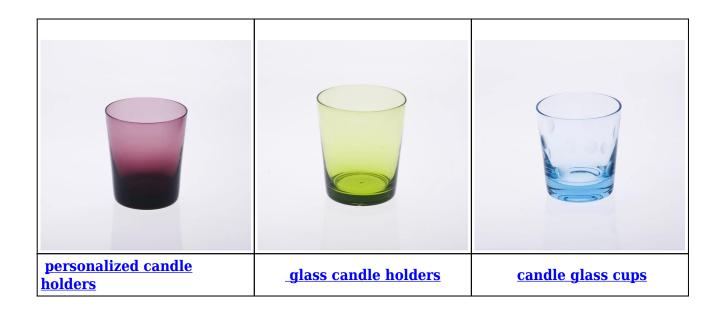

ures | <ol> <li>Handmade glass candle holder with high quality</li> <li>Suitable for used in church, home,, etc.</li> <li>It is eco-friendly.</li> <li>meet CE &amp; FDA test</li> </ol>                                                                                                                                                                                     |
| For your choices | <ol> <li>Different designs and sizes for choice.</li> <li>Any color painted, frost, electroplate, pattern laser carver processing;</li> <li>Special package like shrink wrap, color gift box, white gift box etc.</li> <li>We have exclusive workers for quality control.</li> <li>We have professional workshop and warehouse to ensure the delivery time</li> </ol> |

## **Product Photo:**



## **Related Products:**



## **Company Show:**



**Factory Show:** 



For more **glass candle holder** or any glassware

please visit our website: http://www.okcandle.com/

Or here may help you know more about us: FAQ