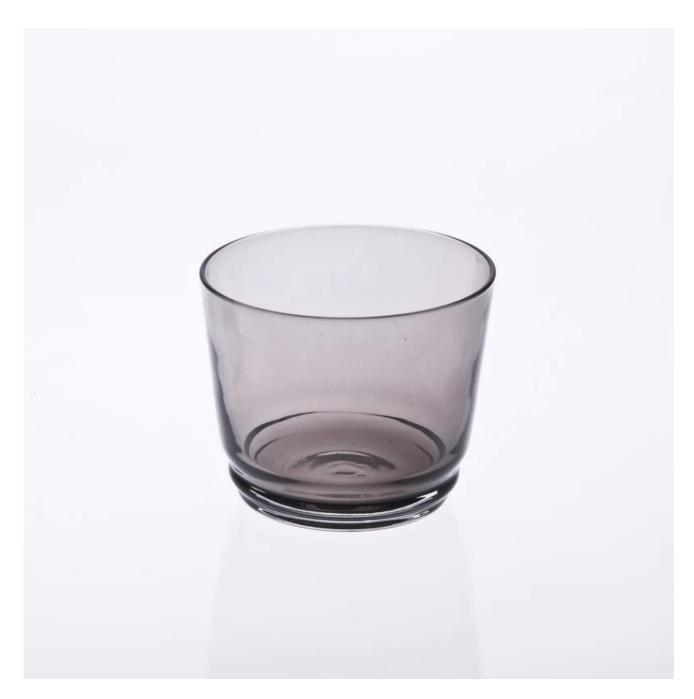

|
| Product Features | <ol> <li>Handmade glass candle holder with high quality</li> <li>Suitable for used in church, home,, etc.</li> <li>It is eco-friendly.</li> <li>meet CE &amp; FDA test</li> </ol>                                                                                                                                                                                     |
| For your choices | <ol> <li>Different designs and sizes for choice.</li> <li>Any color painted, frost, electroplate, pattern laser carver processing;</li> <li>Special package like shrink wrap, color gift box, white gift box etc.</li> <li>We have exclusive workers for quality control.</li> <li>We have professional workshop and warehouse to ensure the delivery time</li> </ol> |

## **Product Photo:**



## **Related Products:**



## **Company Show:**



**Factory Show:** 



For more **glass candle holder** or any glassware

please visit our website: http://www.okcandle.com/

Or here may help you know more about us: FAQ