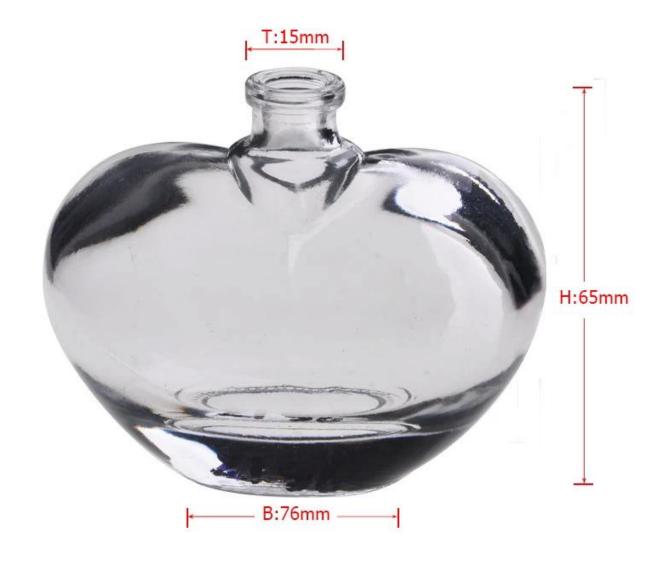

|
| Product Features | <ol> <li>Unique design</li> <li>The mouth of cup is carefully polishes to ensure comfortable for using</li> <li>It is eco-friendly</li> <li>Meet CE &amp; FDA test &amp; CA 65 test</li> </ol>                                                                                                                                                                    |
| For your choices | <ol> <li>Different designs and sizes for choice</li> <li>Any color painted, frost, electroplate, pattern laser carver processing</li> <li>Special package like shrink wrap, color gift box, white gift box etc</li> <li>We have exclusive workers for quality control</li> <li>We have professional workshop and warehouse to ensure the delivery time</li> </ol> |

## **Product Photo:**





## **Related Products:**



## **Company Show:**



**Factory Show:** 



For more **glass perfume bottle** or any glassware, please visit our website: http://www.okcandle.com/ Or here may help you know more about us: **FAQ**