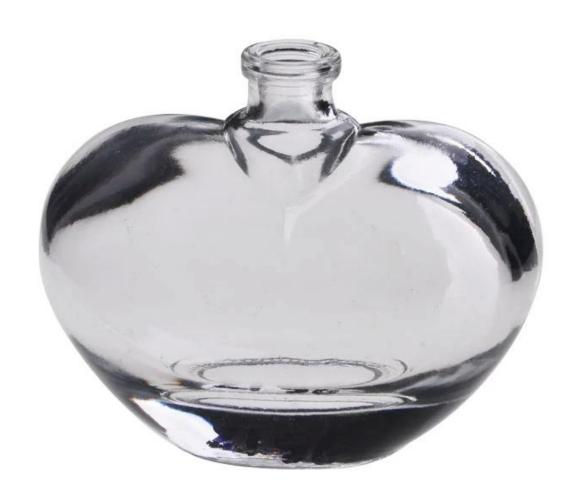

|
| Product Features | <ol> <li>Unique design</li> <li>The mouth of cup is carefully polishes to ensure comfortable for using</li> <li>It is eco-friendly</li> <li>Meet CE &amp; FDA test &amp; CA 65 test</li> </ol>                                                                                                                                                                    |
| For your choices | <ol> <li>Different designs and sizes for choice</li> <li>Any color painted, frost, electroplate, pattern laser carver processing</li> <li>Special package like shrink wrap, color gift box, white gift box etc</li> <li>We have exclusive workers for quality control</li> <li>We have professional workshop and warehouse to ensure the delivery time</li> </ol> |

## **Product Photo:**





## **Related Products:**



## **Company Show:**



**Factory Show:** 



For more **glass perfume bottle** or any glassware, please visit our website: http://www.okcandle.com/ Or here may help you know more about us: **FAQ**