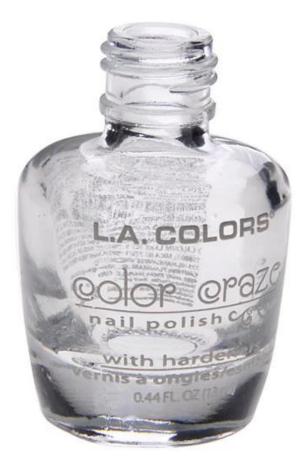

|
| Product Features | <ol> <li>Unique design</li> <li>The mouth of cup is carefully polishes to ensure comfortable for using</li> <li>It is eco-friendly</li> <li>Meet CE &amp; FDA test &amp; CA 65 test</li> </ol>                                                                                                                                                                    |
| For your choices | <ol> <li>Different designs and sizes for choice</li> <li>Any color painted, frost, electroplate, pattern laser carver processing</li> <li>Special package like shrink wrap, color gift box, white gift box etc</li> <li>We have exclusive workers for quality control</li> <li>We have professional workshop and warehouse to ensure the delivery time</li> </ol> |

## **Product Photo:**



## **Related Products:**



## **Company Show:**



Factory Show:



For more **glass perfume bottle** or any glassware, please visit our website: http://www.okcandle.com/ Or here may help you know more about us: **FAQ**