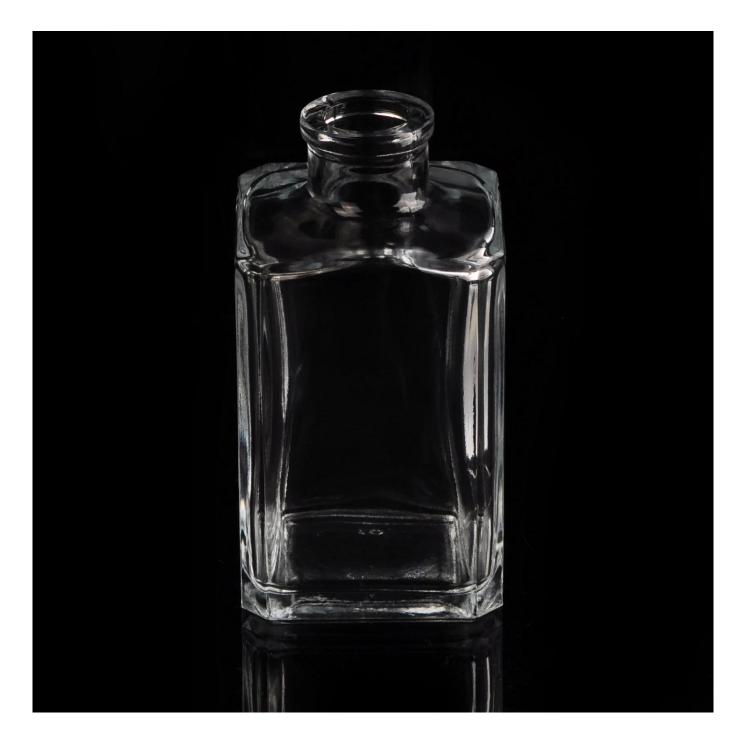

## perfume bottle mould glass square perfume bottle

| Item name       | perfume bottle mould glass square<br>perfume bottle                                                                                                                                                      |
|-----------------|----------------------------------------------------------------------------------------------------------------------------------------------------------------------------------------------------------|
| Item No.        | SGLG15101605                                                                                                                                                                                             |
| Size            | T:29mm*B:58mm*58mm*H:109mm                                                                                                                                                                               |
| Capacity/Weight | 200g/250ml                                                                                                                                                                                               |
| Sample time     | <ul><li>1.5 days if at exist shape and size of products</li><li>2.15 days if need new shape and size of products</li></ul>                                                                               |
| Packing         | Normal safety packing<br>24pcs/36pcs/48pcs etc. per export<br>carton with egg divider                                                                                                                    |
| MOQ             | 100000pcs                                                                                                                                                                                                |
| Delivery time   | Within 35 days after order confirmed                                                                                                                                                                     |
| Payment terms   | 30% deposit by T/T in advance, the<br>balance after showing the copy of<br>B/L                                                                                                                           |
| Product feature | <ol> <li>High quality and competitve<br/>prices</li> <li>Meet FDA, SGS,LFGB etc. test</li> <li>Eco-friendly</li> <li>Widely apply to Wedding, party,<br/>home, bar etc.</li> <li>Machine made</li> </ol> |