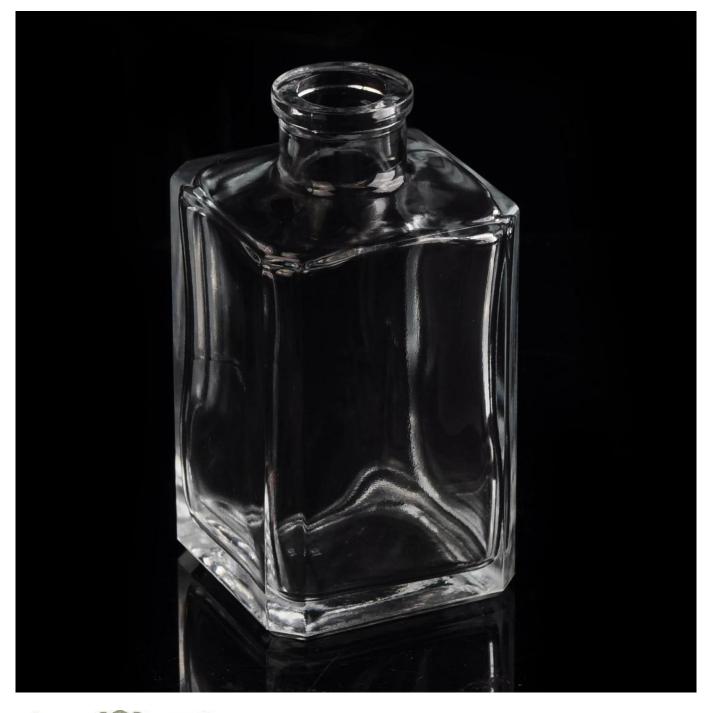

## perfume bottle mould glass square perfume bottle

| Item name       | perfume bottle mould glass square<br>perfume bottle                                                                                                                                                      |
|-----------------|----------------------------------------------------------------------------------------------------------------------------------------------------------------------------------------------------------|
| Item No.        | SGLG15101605                                                                                                                                                                                             |
| Size            | T:29mm*B:58mm*58mm*H:109mm                                                                                                                                                                               |
| Capacity/Weight | 200g/250ml                                                                                                                                                                                               |
| Sample time     | <ul><li>1.5 days if at exist shape and size of products</li><li>2.15 days if need new shape and size of products</li></ul>                                                                               |
| Packing         | Normal safety packing<br>24pcs/36pcs/48pcs etc. per export<br>carton with egg divider                                                                                                                    |
| MOQ             | 100000pcs                                                                                                                                                                                                |
| Delivery time   | Within 35 days after order confirmed                                                                                                                                                                     |
| Payment terms   | 30% deposit by T/T in advance, the<br>balance after showing the copy of<br>B/L                                                                                                                           |
| Product feature | <ol> <li>High quality and competitve<br/>prices</li> <li>Meet FDA, SGS,LFGB etc. test</li> <li>Eco-friendly</li> <li>Widely apply to Wedding, party,<br/>home, bar etc.</li> <li>Machine made</li> </ol> |