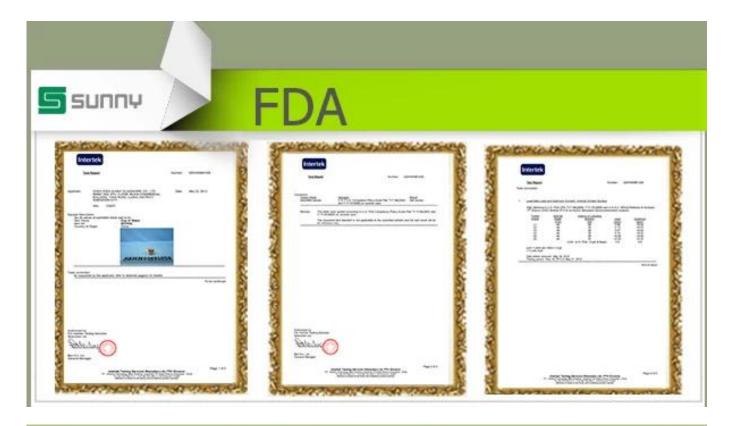

## perfume bottle mould glass square perfume bottle

| Item name       | perfume bottle mould glass square<br>perfume bottle                                                                                                                                                      |
|-----------------|----------------------------------------------------------------------------------------------------------------------------------------------------------------------------------------------------------|
| Item No.        | SGLG15101605                                                                                                                                                                                             |
| Size            | T:29mm*B:58mm*58mm*H:109mm                                                                                                                                                                               |
| Capacity/Weight | 200g/250ml                                                                                                                                                                                               |
| Sample time     | <ul><li>1.5 days if at exist shape and size of products</li><li>2.15 days if need new shape and size of products</li></ul>                                                                               |
| Packing         | Normal safety packing<br>24pcs/36pcs/48pcs etc. per export<br>carton with egg divider                                                                                                                    |
| MOQ             | 100000pcs                                                                                                                                                                                                |
| Delivery time   | Within 35 days after order confirmed                                                                                                                                                                     |
| Payment terms   | 30% deposit by T/T in advance, the<br>balance after showing the copy of<br>B/L                                                                                                                           |
| Product feature | <ol> <li>High quality and competitve<br/>prices</li> <li>Meet FDA, SGS,LFGB etc. test</li> <li>Eco-friendly</li> <li>Widely apply to Wedding, party,<br/>home, bar etc.</li> <li>Machine made</li> </ol> |