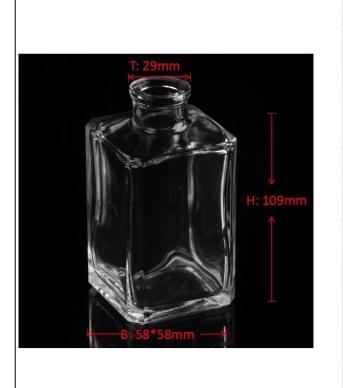

## perfume bottle mould glass square perfume bottle

| Item name       | perfume bottle mould glass square<br>perfume bottle                                                                                                                                                      |
|-----------------|----------------------------------------------------------------------------------------------------------------------------------------------------------------------------------------------------------|
| Item No.        | SGLG15101605                                                                                                                                                                                             |
| Size            | T:29mm*B:58mm*58mm*H:109mm                                                                                                                                                                               |
| Capacity/Weight | 200g/250ml                                                                                                                                                                                               |
| Sample time     | <ul><li>1.5 days if at exist shape and size of products</li><li>2.15 days if need new shape and size of products</li></ul>                                                                               |
| Packing         | Normal safety packing<br>24pcs/36pcs/48pcs etc. per export<br>carton with egg divider                                                                                                                    |
| MOQ             | 100000pcs                                                                                                                                                                                                |
| Delivery time   | Within 35 days after order confirmed                                                                                                                                                                     |
| Payment terms   | 30% deposit by T/T in advance, the<br>balance after showing the copy of<br>B/L                                                                                                                           |
| Product feature | <ol> <li>High quality and competitve<br/>prices</li> <li>Meet FDA, SGS,LFGB etc. test</li> <li>Eco-friendly</li> <li>Widely apply to Wedding, party,<br/>home, bar etc.</li> <li>Machine made</li> </ol> |