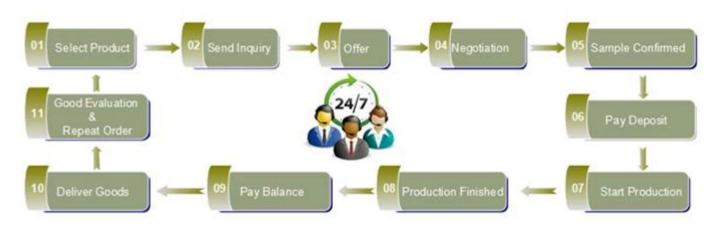

|
| Delivery time   | Within 35 days after order confirmed                                                                                                                                                                     |
| Payment terms   | 30% deposit by T/T in advance, the<br>balance after showing the copy of<br>B/L                                                                                                                           |
| Product feature | <ol> <li>High quality and competitve<br/>prices</li> <li>Meet FDA, SGS,LFGB etc. test</li> <li>Eco-friendly</li> <li>Widely apply to Wedding, party,<br/>home, bar etc.</li> <li>Machine made</li> </ol> |























Spray colour











For more information, please visit our website: **www.okcandle.com**