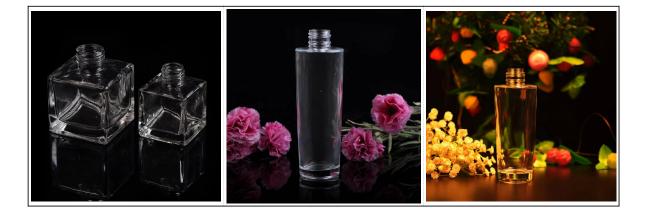

## perfume bottle mould glass square perfume bottle

| Item name       | perfume bottle mould glass square<br>perfume bottle                                                                                                                                                      |
|-----------------|----------------------------------------------------------------------------------------------------------------------------------------------------------------------------------------------------------|
| Item No.        | SGLG15101605                                                                                                                                                                                             |
| Size            | T:29mm*B:58mm*58mm*H:109mm                                                                                                                                                                               |
| Capacity/Weight | 200g/250ml                                                                                                                                                                                               |
| Sample time     | <ul><li>1.5 days if at exist shape and size of products</li><li>2.15 days if need new shape and size of products</li></ul>                                                                               |
| Packing         | Normal safety packing<br>24pcs/36pcs/48pcs etc. per export<br>carton with egg divider                                                                                                                    |
| MOQ             | 100000pcs                                                                                                                                                                                                |
| Delivery time   | Within 35 days after order confirmed                                                                                                                                                                     |
| Payment terms   | 30% deposit by T/T in advance, the<br>balance after showing the copy of<br>B/L                                                                                                                           |
| Product feature | <ol> <li>High quality and competitve<br/>prices</li> <li>Meet FDA, SGS,LFGB etc. test</li> <li>Eco-friendly</li> <li>Widely apply to Wedding, party,<br/>home, bar etc.</li> <li>Machine made</li> </ol> |