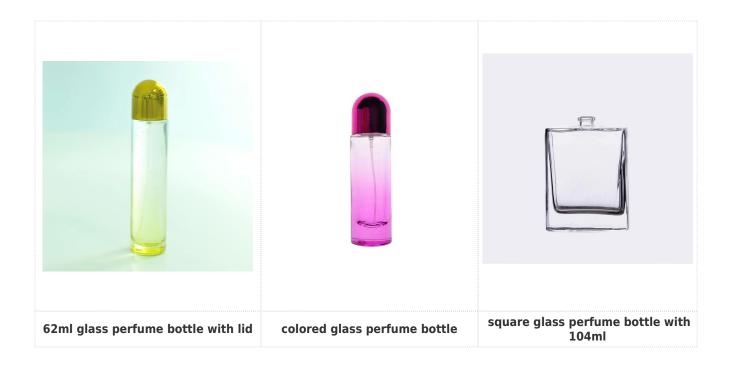

|
| For your choices | <ol> <li>Any logo printing on the glass body</li> <li>Any color painted ,frost, electroplate, pattern laser carver for the finish</li> <li>Special package like shrink wrap, color gift box, white gift box etc</li> <li>Open new mould for the glass, wood, plastic or metal as you like</li> <li>Different size and shapes meet your needs</li> </ol> |

## **Product features:**

- 1. The logo and color is baked in 580 celsuis high temperature, pure  $\mbox{\-}$  poisonless.
- 2. The mouth of cup is carefully polishes to ensure comfortable for using.
- ${\tt 3. Carving, gold-rim, decal\ or\ embosses\ craft, handmade, exquisite \& elegant.}$
- 4.Our product could pass the SGS,FDA,BV and LFGB test.

## **Product Show:**



Related product[]



## **Company Show:**



Factory show:



For more perfume bottle or glassware

please visit our website <a href="www.okcandle.com">www.okcandle.com</a>

More questions: <u>FAQ</u>