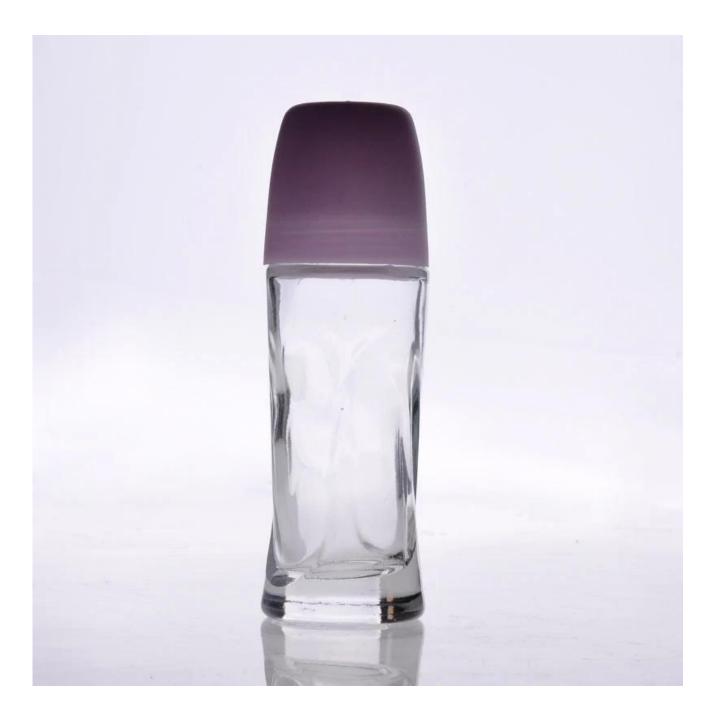

|
| For your choices | <ol> <li>Any logo printing on the glass body</li> <li>Any color painted ,frost, electroplate, pattern laser carver for the finish</li> <li>Special package like shrink wrap, color gift box, white gift box etc</li> <li>Open new mould for the glass, wood, plastic or metal as you like</li> <li>Different size and shapes meet your needs</li> </ol> |

## **Product features:**

- 1. The logo and color is baked in 580 celsuis high temperature, pure  $\mbox{\-}$  poisonless.
- 2. The mouth of cup is carefully polishes to ensure comfortable for using.
- ${\tt 3. Carving, gold-rim, decal\ or\ embosses\ craft, handmade, exquisite \& elegant.}$
- 4.Our product could pass the SGS,FDA,BV and LFGB test.

## **Product Show:**



Related product[]



## **Company Show:**



Factory show:



For more perfume bottle or glassware

please visit our website <a href="www.okcandle.com">www.okcandle.com</a>

More questions: <u>FAQ</u>