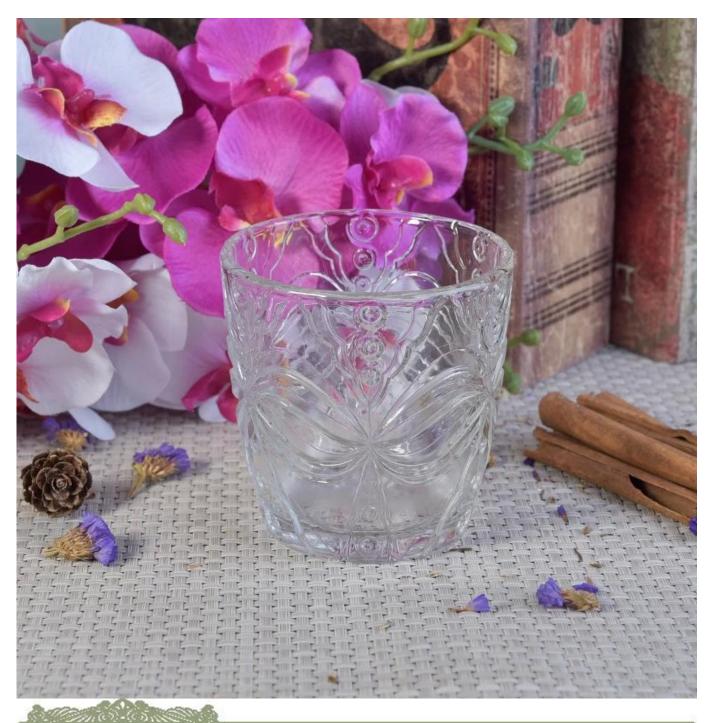

## pattern glass votive candle holder in stock

| Product Item         | SGML17081219                                                                                                                                                                                                                                          |
|----------------------|-------------------------------------------------------------------------------------------------------------------------------------------------------------------------------------------------------------------------------------------------------|
| Product<br>Dimension | Top dia: 90mm Bottom dia: 67mm Height: 90mm Weight: 300g Capacity: 300ml                                                                                                                                                                              |
| Processing Way       | fire polishing clear glass candle jars                                                                                                                                                                                                                |
| Deep Processing      | machine made crystal glass candle containers                                                                                                                                                                                                          |
| Min Qty              | 30,000 units                                                                                                                                                                                                                                          |
| Product Features     | <ol> <li>diamond glass candle holders</li> <li>glass candle holders for home fragrance</li> <li>Outdoor glass candle jars</li> <li>as a gift for friend, family,etc.</li> <li>used for birthday party, wedding, and other room decoration.</li> </ol> |
| Test                 | Pass ASTM test/anneling test                                                                                                                                                                                                                          |