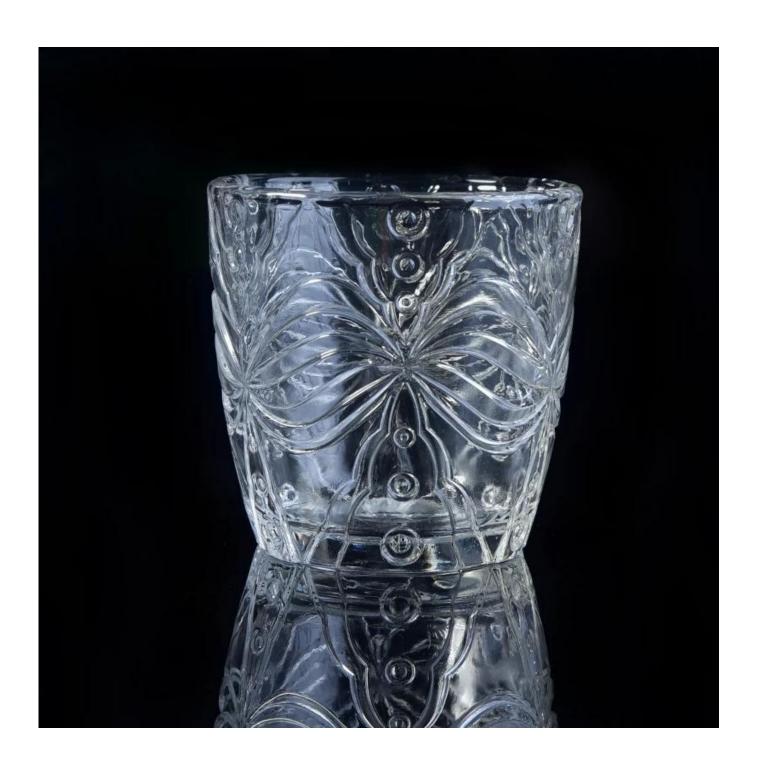

## pattern glass votive candle holder in stock

| Product Item         | SGML17081219                                                                                                                                                                                                                                          |
|----------------------|-------------------------------------------------------------------------------------------------------------------------------------------------------------------------------------------------------------------------------------------------------|
| Product<br>Dimension | Top dia: 90mm Bottom dia: 67mm Height: 90mm Weight: 300g Capacity: 300ml                                                                                                                                                                              |
| Processing Way       | fire polishing clear glass candle jars                                                                                                                                                                                                                |
| Deep Processing      | machine made crystal glass candle containers                                                                                                                                                                                                          |
| Min Qty              | 30,000 units                                                                                                                                                                                                                                          |
| Product Features     | <ol> <li>diamond glass candle holders</li> <li>glass candle holders for home fragrance</li> <li>Outdoor glass candle jars</li> <li>as a gift for friend, family,etc.</li> <li>used for birthday party, wedding, and other room decoration.</li> </ol> |
| Test                 | Pass ASTM test/anneling test                                                                                                                                                                                                                          |