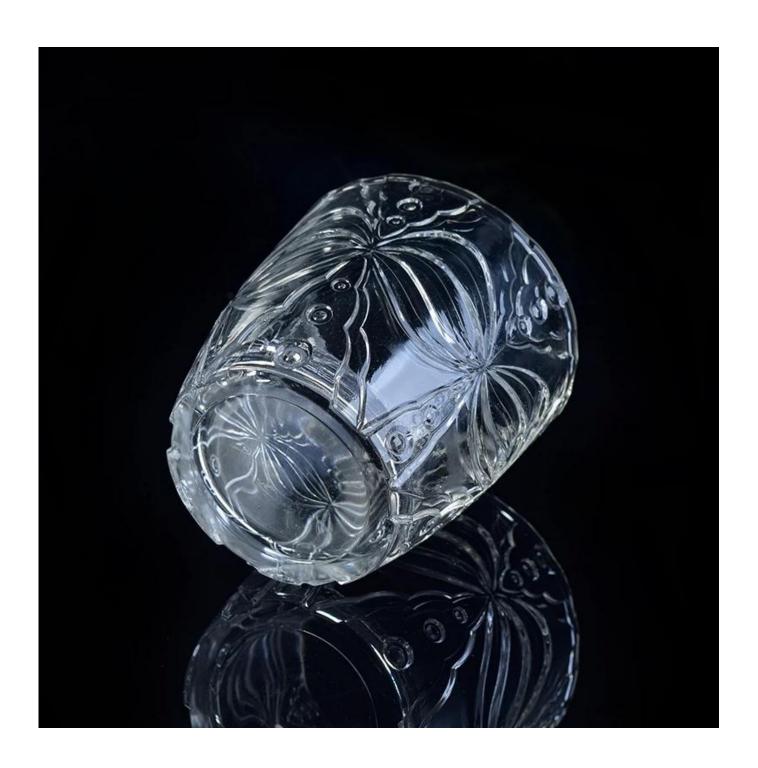

## pattern glass votive candle holder in stock

| Product Item         | SGML17081219                                                                                                                                                                                                                                          |
|----------------------|-------------------------------------------------------------------------------------------------------------------------------------------------------------------------------------------------------------------------------------------------------|
| Product<br>Dimension | Top dia: 90mm Bottom dia: 67mm Height: 90mm Weight: 300g Capacity: 300ml                                                                                                                                                                              |
| Processing Way       | fire polishing clear glass candle jars                                                                                                                                                                                                                |
| Deep Processing      | machine made crystal glass candle containers                                                                                                                                                                                                          |
| Min Qty              | 30,000 units                                                                                                                                                                                                                                          |
| Product Features     | <ol> <li>diamond glass candle holders</li> <li>glass candle holders for home fragrance</li> <li>Outdoor glass candle jars</li> <li>as a gift for friend, family,etc.</li> <li>used for birthday party, wedding, and other room decoration.</li> </ol> |
| Test                 | Pass ASTM test/anneling test                                                                                                                                                                                                                          |