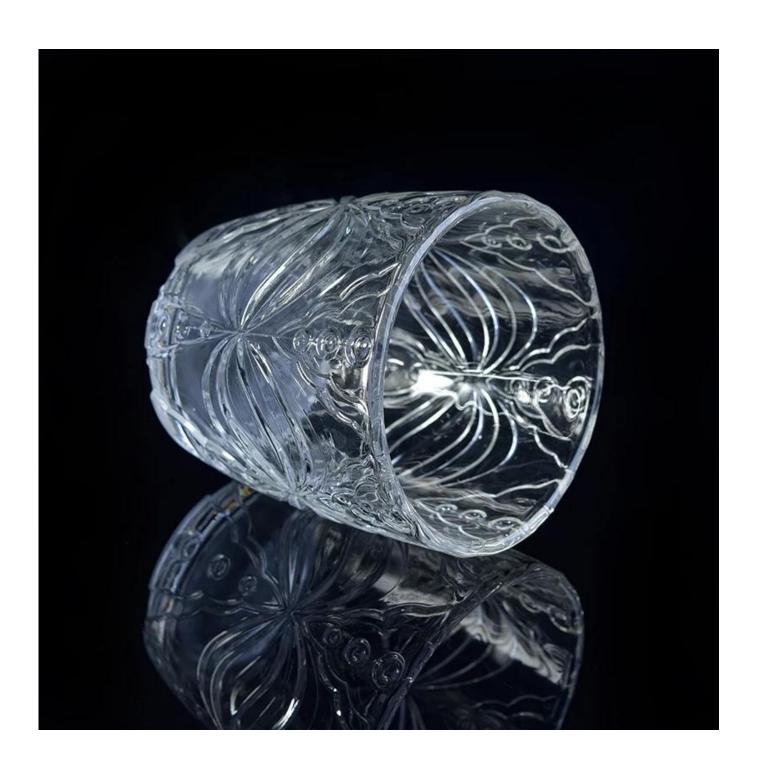

## pattern glass votive candle holder in stock

| Product Item         | SGML17081219                                                                                                                                                                                                                                          |
|----------------------|-------------------------------------------------------------------------------------------------------------------------------------------------------------------------------------------------------------------------------------------------------|
| Product<br>Dimension | Top dia: 90mm Bottom dia: 67mm Height: 90mm Weight: 300g Capacity: 300ml                                                                                                                                                                              |
| Processing Way       | fire polishing clear glass candle jars                                                                                                                                                                                                                |
| Deep Processing      | machine made crystal glass candle containers                                                                                                                                                                                                          |
| Min Qty              | 30,000 units                                                                                                                                                                                                                                          |
| Product Features     | <ol> <li>diamond glass candle holders</li> <li>glass candle holders for home fragrance</li> <li>Outdoor glass candle jars</li> <li>as a gift for friend, family,etc.</li> <li>used for birthday party, wedding, and other room decoration.</li> </ol> |
| Test                 | Pass ASTM test/anneling test                                                                                                                                                                                                                          |