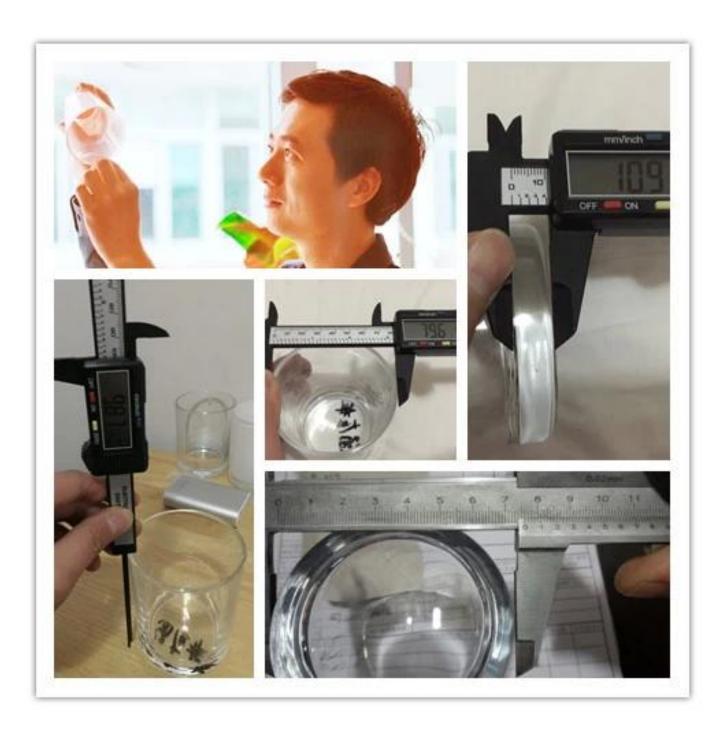

## pattern glass votive candle holder in stock

| Product Item         | SGML17081219                                                                                                                                                                                                                                          |
|----------------------|-------------------------------------------------------------------------------------------------------------------------------------------------------------------------------------------------------------------------------------------------------|
| Product<br>Dimension | Top dia: 90mm Bottom dia: 67mm Height: 90mm Weight: 300g Capacity: 300ml                                                                                                                                                                              |
| Processing Way       | fire polishing clear glass candle jars                                                                                                                                                                                                                |
| Deep Processing      | machine made crystal glass candle containers                                                                                                                                                                                                          |
| Min Qty              | 30,000 units                                                                                                                                                                                                                                          |
| Product Features     | <ol> <li>diamond glass candle holders</li> <li>glass candle holders for home fragrance</li> <li>Outdoor glass candle jars</li> <li>as a gift for friend, family,etc.</li> <li>used for birthday party, wedding, and other room decoration.</li> </ol> |
| Test                 | Pass ASTM test/anneling test                                                                                                                                                                                                                          |