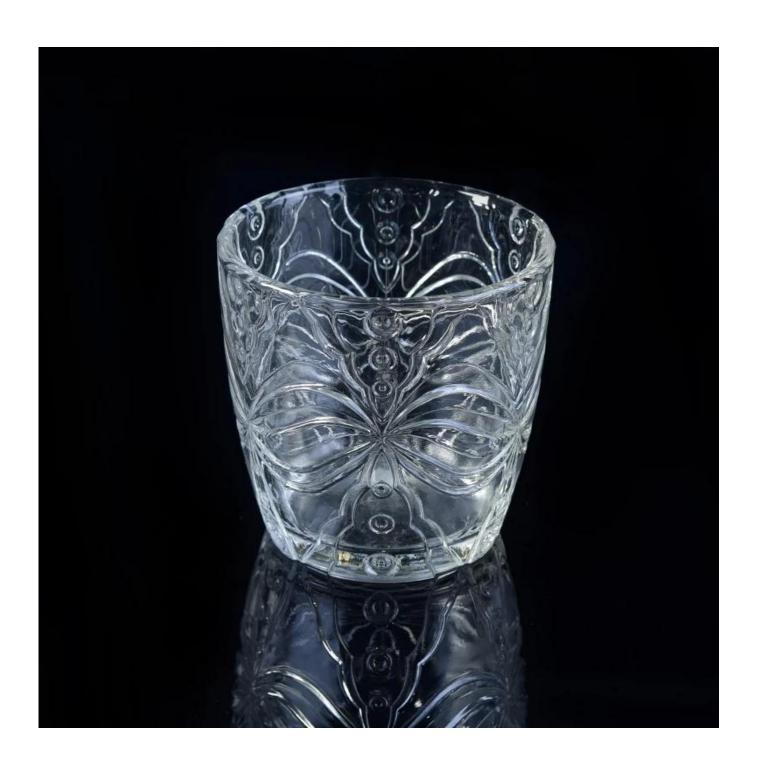

## pattern glass votive candle holder in stock

| Product Item         | SGML17081219                                                                                                                                                                                                                                          |
|----------------------|-------------------------------------------------------------------------------------------------------------------------------------------------------------------------------------------------------------------------------------------------------|
| Product<br>Dimension | Top dia: 90mm Bottom dia: 67mm Height: 90mm Weight: 300g Capacity: 300ml                                                                                                                                                                              |
| Processing Way       | fire polishing clear glass candle jars                                                                                                                                                                                                                |
| Deep Processing      | machine made crystal glass candle containers                                                                                                                                                                                                          |
| Min Qty              | 30,000 units                                                                                                                                                                                                                                          |
| Product Features     | <ol> <li>diamond glass candle holders</li> <li>glass candle holders for home fragrance</li> <li>Outdoor glass candle jars</li> <li>as a gift for friend, family,etc.</li> <li>used for birthday party, wedding, and other room decoration.</li> </ol> |
| Test                 | Pass ASTM test/anneling test                                                                                                                                                                                                                          |