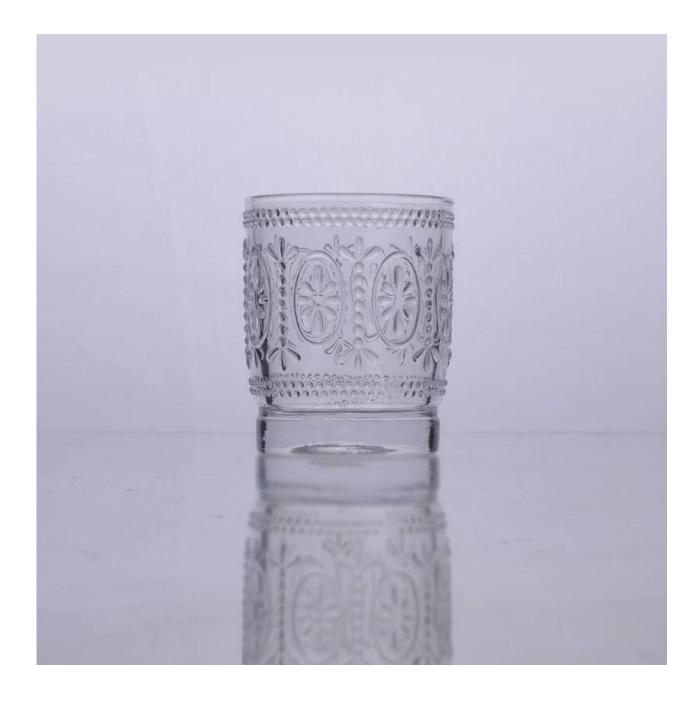

|
| For your choices | <ol> <li>Any logo printing on the glass body.</li> <li>Any color painted ,frost, electro plate, pattern laser carver for the finish;</li> <li>Special package like shrink wrap, color gift box, white gift box etc:</li> <li>Open new mould for the glass, wood, plastic or metal as you like</li> <li>Different size and shapes meet your needs.</li> </ol> |

## **Product features:**

- 1. The logo and color is baked in 580 celsuis high temperature, pure&poisonless.
- 2. The mouth of cup is carefully polishes to ensure comfortable for using.
- 3. Carving, gold-rim, decal or embosses craft, handmade, exquisite & elegant.
- $4.0ur\ product\ could\ pass\ the\ SGS,FDA,BV\ and\ LFGB\ test$

## **Product Show:**





## **Related product**

Spray color glass candlestick

290ml votive glass candle holder



Company Show:



Factory show:



**FAQ**