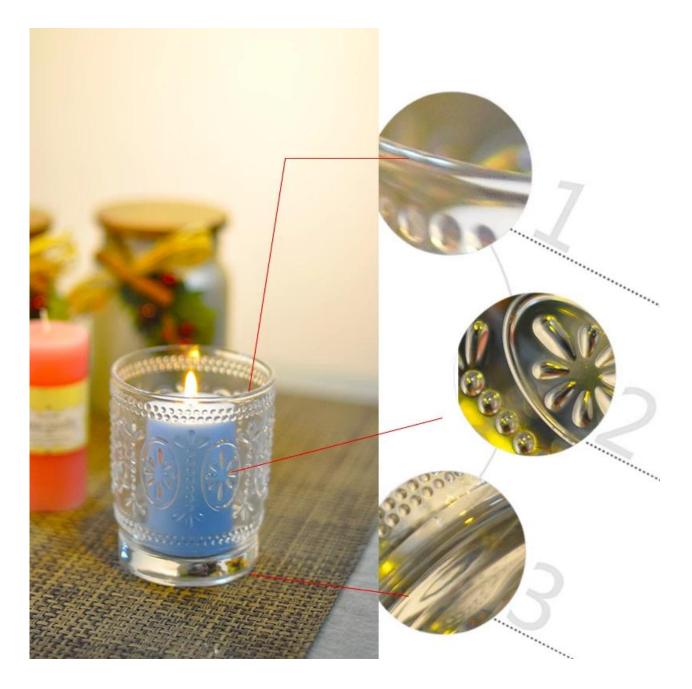

## **Product features:**

- 1. The logo and color is baked in 580 celsuis high temperature, pure&poisonless.
- 2. The mouth of cup is carefully polishes to ensure comfortable for using.
- 3. Carving, gold-rim, decal or embosses craft, handmade, exquisite & elegant.
- $4.0ur\ product\ could\ pass\ the\ SGS,FDA,BV\ and\ LFGB\ test$