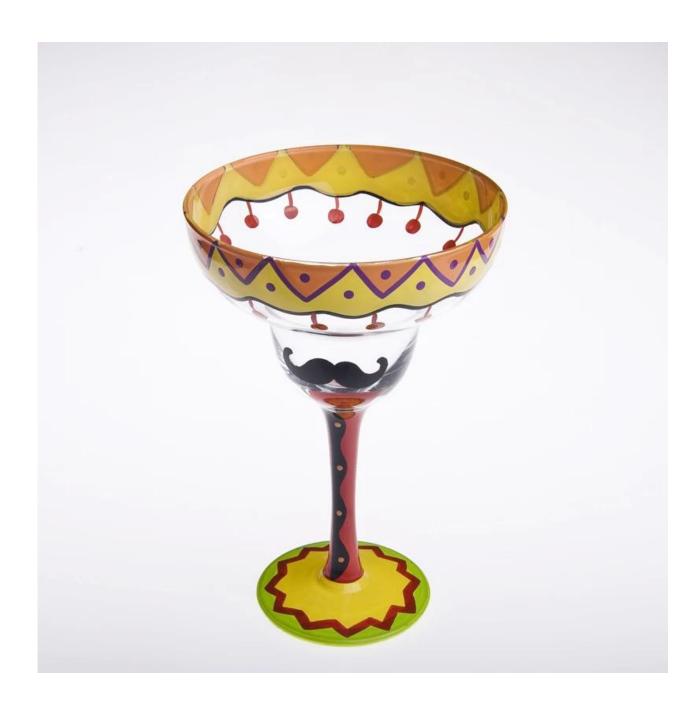

|
| Product Features | <ol> <li>Hand made</li> <li>Suitable for used in pub, hotel, restaurants, hotel,etc</li> <li>Professional Q/C for quality control</li> <li>Competitive price and quality</li> <li>Meet FDA test and food grade</li> </ol>                                                                                                                               |
| For your choices | <ol> <li>Any logo printing on the glass body</li> <li>Any color painted, frost, electroplate, pattern laser carver for the finish</li> <li>Special package like shrink wrap, color gift box, white gift box etc</li> <li>Open new mould for the glass, wood, plastic or metal as you like</li> <li>Different size and shapes meet your needs</li> </ol> |

#### **Product show**



**Related product** 



# **Company show:**



**Factory show:** 



## **About us:**

### **FAQ**

For more information, please visit our website: **www.okcandle.com**