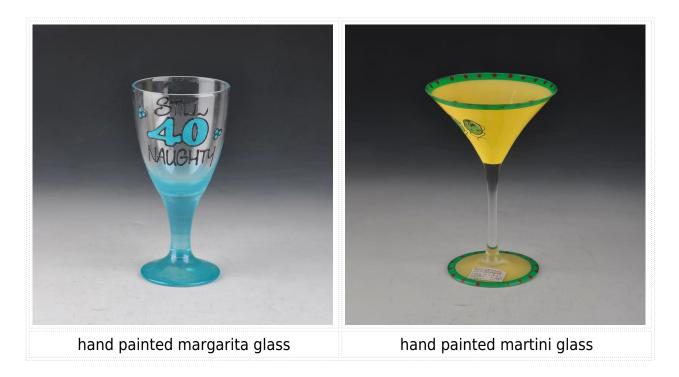

|
| Product Features | <ol> <li>Hand made</li> <li>Suitable for used in pub, hotel, restaurants, hotel,etc</li> <li>Professional Q/C for quality control</li> <li>Competitive price and quality</li> <li>Meet FDA test and food grade</li> </ol>                                                                                                                               |
| For your choices | <ol> <li>Any logo printing on the glass body</li> <li>Any color painted, frost, electroplate, pattern laser carver for the finish</li> <li>Special package like shrink wrap, color gift box, white gift box etc</li> <li>Open new mould for the glass, wood, plastic or metal as you like</li> <li>Different size and shapes meet your needs</li> </ol> |

#### **Product show**



**Related product** 



# **Company show:**



**Factory show:** 



## **About us:**

### **FAQ**

For more information, please visit our website: **www.okcandle.com**