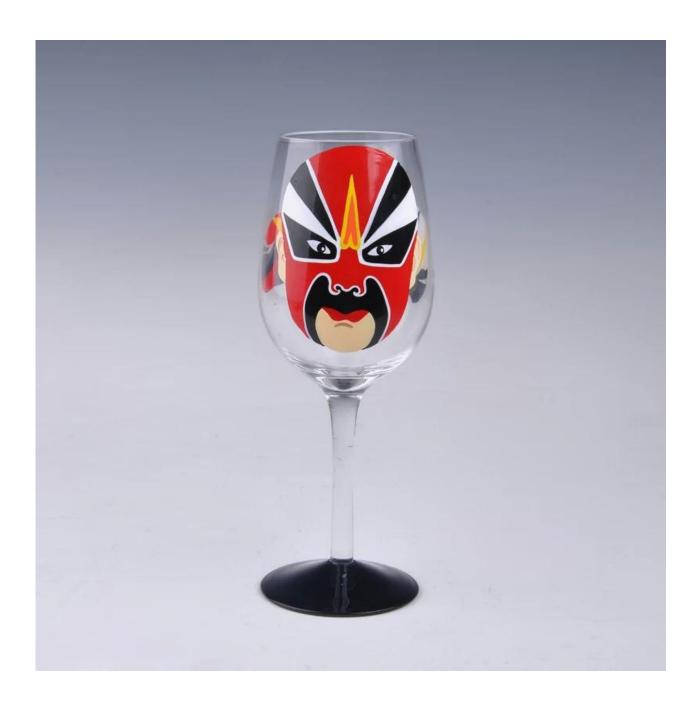

|
| Product Features | <ol> <li>Man made decanter</li> <li>Suitable for used in pub, hotel, restaurants, hotel,etc</li> <li>Professional Q/C for quality control</li> <li>Competitive price and quality</li> <li>Meet FDA test and food grade</li> </ol>                                                                                                                     |
| For your choices | <ol> <li>Any logo printing on the glass body</li> <li>Any color painted,frost,electroplate, pattern laser carver for the finish</li> <li>Special package like shrink wrap, color gift box, white gift box etc</li> <li>Open new mould for the glass, wood, plastic or metal as you like</li> <li>Different size and shapes meet your needs</li> </ol> |

#### **Product show**



**Related product** 



# **Company show:**



**Factory show:** 



## **About us:**

### **FAQ**

For more information, please visit our website: **www.okcandle.com**