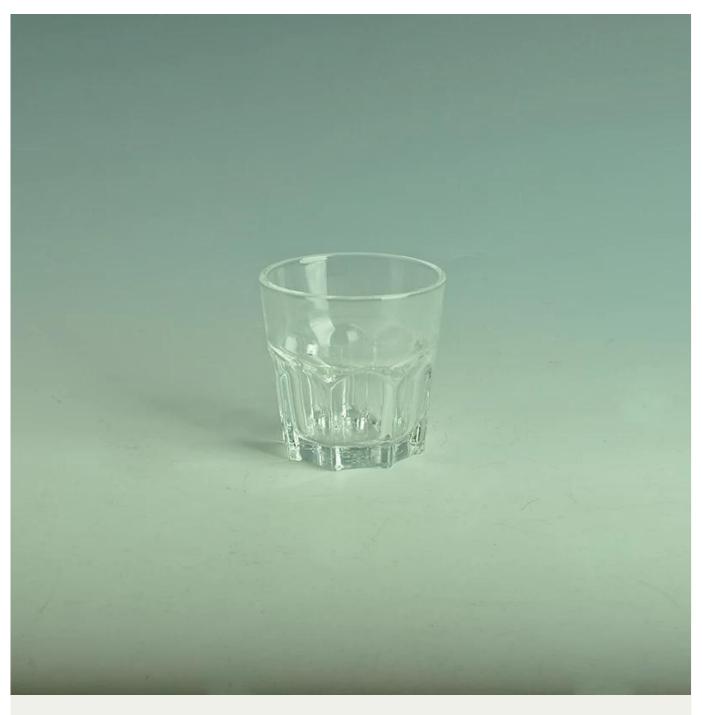

| 3. It is eco-friendly.                                                     |
|                  | 4. meet CE & FDA test & CA 65 test                                         |
|                  | 1. Different designs and sizes for choice                                  |
|                  | 2 .Any color painted, frost, electroplate, pattern laser carver processing |
| For your choices | 3. Special package like shrink wrap, color gift box, white gift box etc    |
|                  | 4. We have exclusive workers for quality control                           |
|                  | 5. We have professional workshop and warehouse to ensure the delivery time |
|                  |                                                                            |

## **Product Photo:**



## **Related Products:**







polygon shot glass

small shot glasses

shot glasses

## **Company Show:**



Factory Show:



For more **glass mug** or any glassware please visit our website: http://www.okcandle.com/
Or here may help you know more about us: **FAQ**