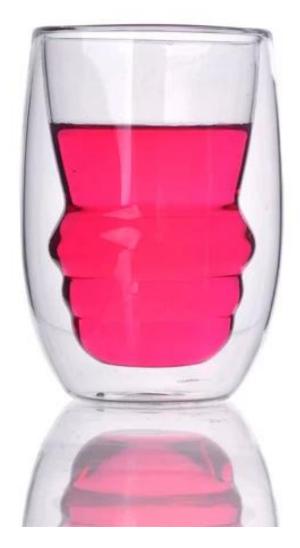

|
|                  |                                                                          |
|                  | 1. Any logo printing on the glass body.                                  |
| For your choose  | 2.Any color painted, frost, electro plate ,pattern laser carver for the  |
|                  | finish;                                                                  |
|                  | 3. Special package like shrink wrap, color gift box, white gift box etc: |
|                  | 4. Open new mould for the glass, wood, plastic or metal as you like      |
|                  | 5. Different size and shapes meet your needs.                            |
|                  |                                                                          |

## **Product Photo:**





## **Related product**







Package:



**Company Show:** 



For more <u>glass tea cup</u> or any glassware please visit our website: <u>http://www.okcandle.com/</u> Or here may help you know more about us[]FAQ