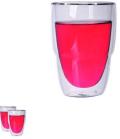

|
|                  | 1. Any logo printing on the glass body.                                  |
| For your choose  | 2.Any color painted, frost, electro plate ,pattern laser carver for the  |
|                  | finish;                                                                  |
|                  | 3. Special package like shrink wrap, color gift box, white gift box etc: |
|                  | 4. Open new mould for the glass, wood, plastic or metal as you like      |
|                  | 5. Different size and shapes meet your needs.                            |
|                  |                                                                          |

## **Product Photo:**





## **Related product**







Package:



**Company Show:** 



For more <u>glass tea cup</u> or any glassware please visit our website: <u>http://www.okcandle.com/</u> Or here may help you know more about us[]FAQ