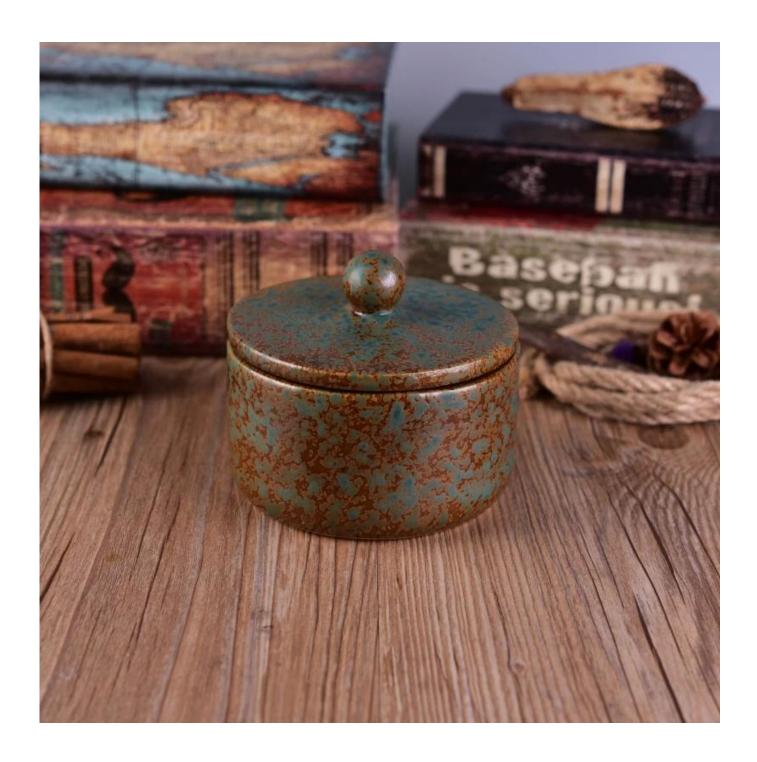

### new product verdigris decor ceramic candle jar

## Product Details

| Item number.             | SGWQ17010603                                                                                                                                                                                  |
|--------------------------|-----------------------------------------------------------------------------------------------------------------------------------------------------------------------------------------------|
| Material                 | Ceramic                                                                                                                                                                                       |
| Craft                    | transmutation glaze antique ceramic candle jars                                                                                                                                               |
| Samples time             | <ol> <li>5 days if there is a form and size of the ceramic</li> <li>15 days, if you need a new shape and size ceramic</li> </ol>                                                              |
| Product Capacity         | 500,000 ~ 1,000,000 pieces per month                                                                                                                                                          |
| The Features of products | <ol> <li>Hand made transmutation glaze red ceramic candle jar</li> <li>Suitable for use in hotel, house, etc.</li> <li>This eco-friendly.</li> <li>Meet FDA test; ASTM; CA 65 test</li> </ol> |

### **Usage of Product**

- 1. Ceramic canlde holders can be used in wedding decoration, home decoration, party,banquet ect,
- 2. This candle container is very great as a gorgeous centerpiece for an event
- 3. The pottery candle jars can decorate your indoors and outdoors with this delicated rose figure glass candle holder.
- 4. The ceramic candle vessel is wonderful gift as housewarmings and other events.