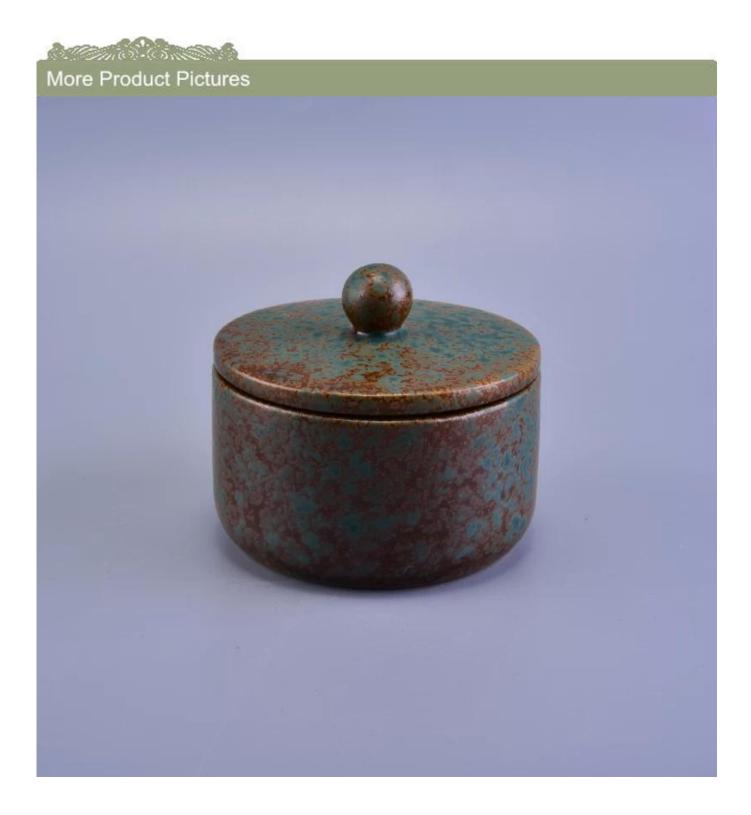

### new product verdigris decor ceramic candle jar

## Product Details

| Item number.             | SGWQ17010603                                                                                                                                                                                  |
|--------------------------|-----------------------------------------------------------------------------------------------------------------------------------------------------------------------------------------------|
| Material                 | Ceramic                                                                                                                                                                                       |
| Craft                    | transmutation glaze antique ceramic candle jars                                                                                                                                               |
| Samples time             | <ol> <li>5 days if there is a form and size of the ceramic</li> <li>15 days, if you need a new shape and size ceramic</li> </ol>                                                              |
| Product Capacity         | 500,000 ~ 1,000,000 pieces per month                                                                                                                                                          |
| The Features of products | <ol> <li>Hand made transmutation glaze red ceramic candle jar</li> <li>Suitable for use in hotel, house, etc.</li> <li>This eco-friendly.</li> <li>Meet FDA test; ASTM; CA 65 test</li> </ol> |