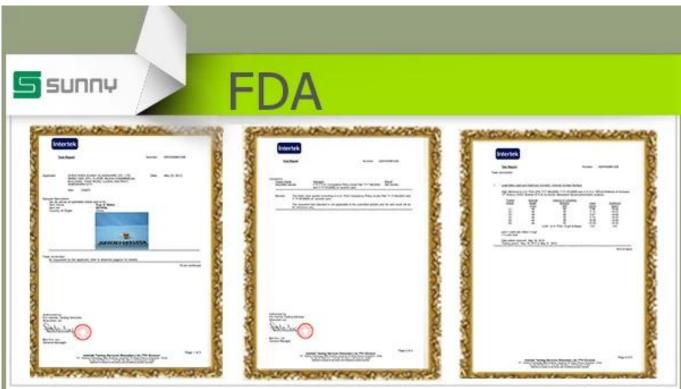

## Product Details

| Item number.             | SGWQ17010603                                                                                                                                                                                  |
|--------------------------|-----------------------------------------------------------------------------------------------------------------------------------------------------------------------------------------------|
| Material                 | Ceramic                                                                                                                                                                                       |
| Craft                    | transmutation glaze antique ceramic candle jars                                                                                                                                               |
| Samples time             | <ol> <li>5 days if there is a form and size of the ceramic</li> <li>15 days, if you need a new shape and size ceramic</li> </ol>                                                              |
| Product Capacity         | 500,000 ~ 1,000,000 pieces per month                                                                                                                                                          |
| The Features of products | <ol> <li>Hand made transmutation glaze red ceramic candle jar</li> <li>Suitable for use in hotel, house, etc.</li> <li>This eco-friendly.</li> <li>Meet FDA test; ASTM; CA 65 test</li> </ol> |