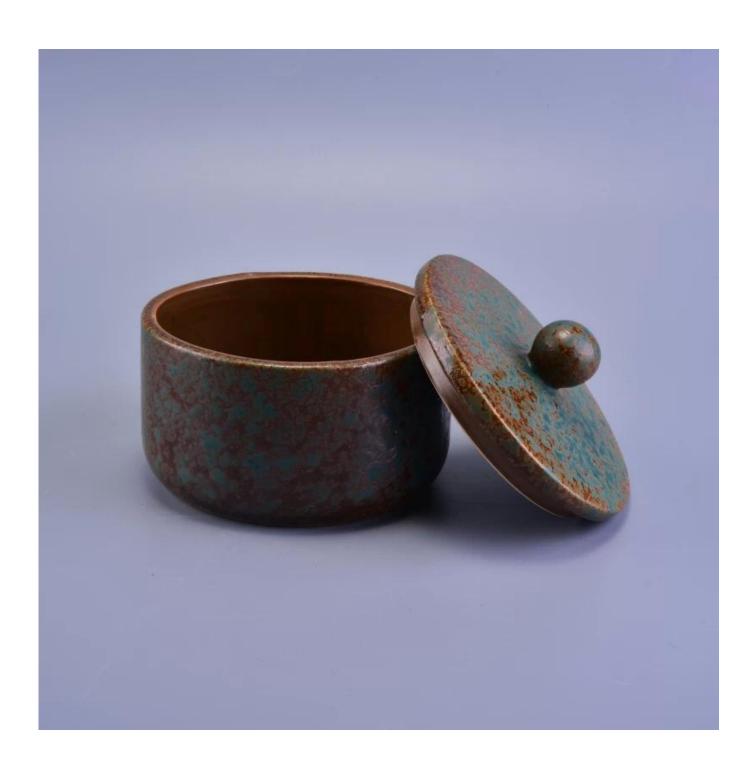

### new product verdigris decor ceramic candle jar

## Product Details

| Item number.             | SGWQ17010603                                                                                                                                                                                  |
|--------------------------|-----------------------------------------------------------------------------------------------------------------------------------------------------------------------------------------------|
| Material                 | Ceramic                                                                                                                                                                                       |
| Craft                    | transmutation glaze antique ceramic candle jars                                                                                                                                               |
| Samples time             | <ol> <li>5 days if there is a form and size of the ceramic</li> <li>15 days, if you need a new shape and size ceramic</li> </ol>                                                              |
| Product Capacity         | 500,000 ~ 1,000,000 pieces per month                                                                                                                                                          |
| The Features of products | <ol> <li>Hand made transmutation glaze red ceramic candle jar</li> <li>Suitable for use in hotel, house, etc.</li> <li>This eco-friendly.</li> <li>Meet FDA test; ASTM; CA 65 test</li> </ol> |