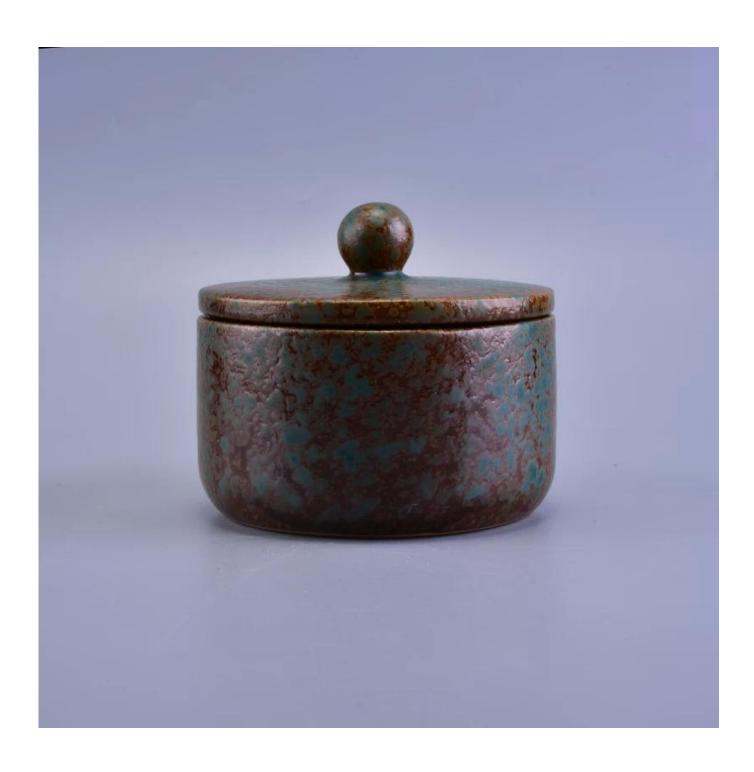

### new product verdigris decor ceramic candle jar

## Product Details

| Item number.             | SGWQ17010603                                                                                                                                                                                  |
|--------------------------|-----------------------------------------------------------------------------------------------------------------------------------------------------------------------------------------------|
| Material                 | Ceramic                                                                                                                                                                                       |
| Craft                    | transmutation glaze antique ceramic candle jars                                                                                                                                               |
| Samples time             | <ol> <li>5 days if there is a form and size of the ceramic</li> <li>15 days, if you need a new shape and size ceramic</li> </ol>                                                              |
| Product Capacity         | 500,000 ~ 1,000,000 pieces per month                                                                                                                                                          |
| The Features of products | <ol> <li>Hand made transmutation glaze red ceramic candle jar</li> <li>Suitable for use in hotel, house, etc.</li> <li>This eco-friendly.</li> <li>Meet FDA test; ASTM; CA 65 test</li> </ol> |