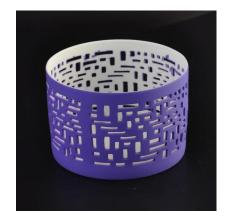

Ceramic candle holders wholesale

Hollowed-out ceramic tealight holder

Colored votive candle holder

<u>Shenzhen Sunny Glassware Co.,Ltd</u> was established in 1992. We have been in this industry area for more than 20 years, as a professional manufacturer, we specialized in designing glassware, manufacturing glassware as well as exporting. Our products lines range from handmade to machine made. We already produced abundant products such as glass tumbler, borosilicate glass, shot glass, vase,bowl, candle holder, stemware, ashtray ,tabkeware, driking glass, etc. all the daily use glassware, in total there are more than 4,000 different styles. We have an excellent design team for innovative product creation and strict QC tearm for quality asurance. OEM/ODM serverice are supported as well.