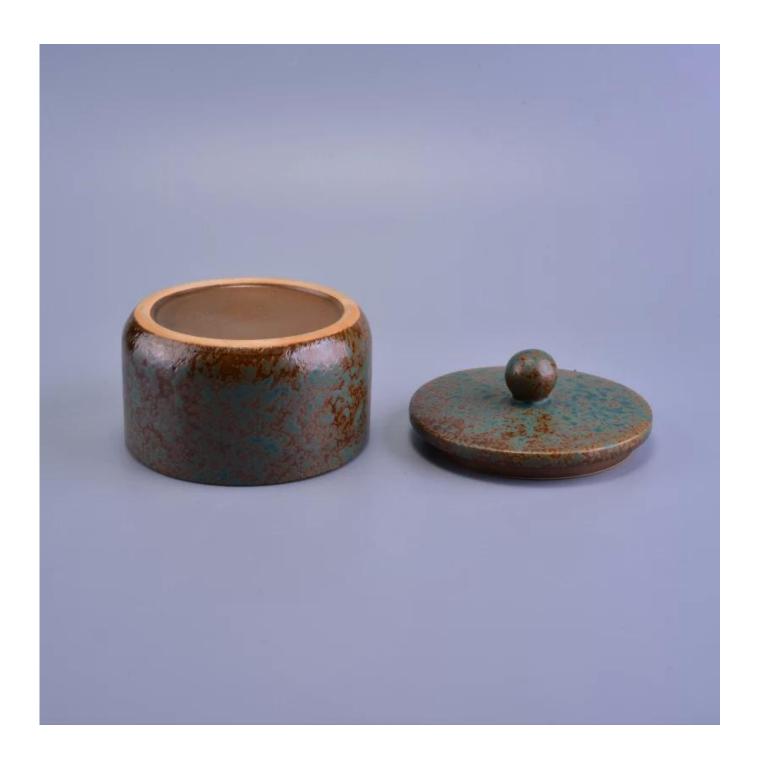

### new product verdigris decor ceramic candle jar

## Product Details

| Item number.             | SGWQ17010603                                                                                                                                                                                  |
|--------------------------|-----------------------------------------------------------------------------------------------------------------------------------------------------------------------------------------------|
| Material                 | Ceramic                                                                                                                                                                                       |
| Craft                    | transmutation glaze antique ceramic candle jars                                                                                                                                               |
| Samples time             | <ol> <li>5 days if there is a form and size of the ceramic</li> <li>15 days, if you need a new shape and size ceramic</li> </ol>                                                              |
| Product Capacity         | 500,000 ~ 1,000,000 pieces per month                                                                                                                                                          |
| The Features of products | <ol> <li>Hand made transmutation glaze red ceramic candle jar</li> <li>Suitable for use in hotel, house, etc.</li> <li>This eco-friendly.</li> <li>Meet FDA test; ASTM; CA 65 test</li> </ol> |