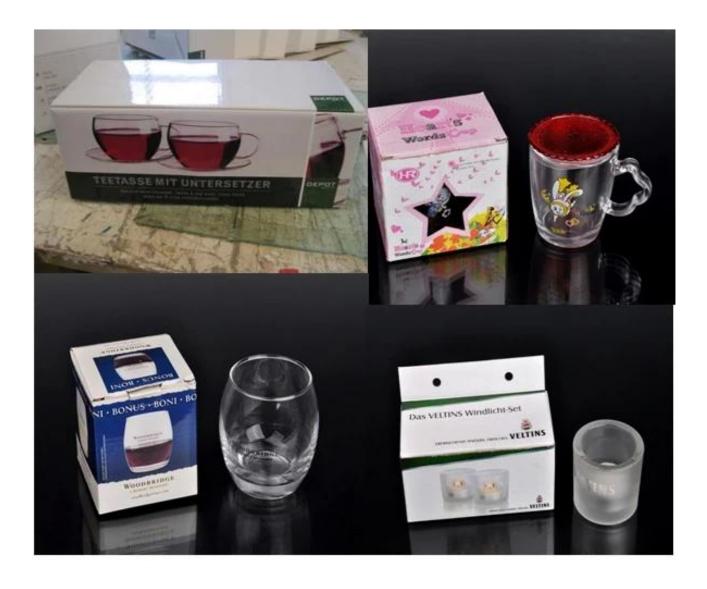

|                                                                          |
|                  | 1. Any logo printing on the glass body.                                  |
| For your choose  | 2. Any color painted, frost, electro plate ,pattern laser carver for the |
|                  | finish;                                                                  |
|                  | 3. Special package like shrink wrap, color gift box, white gift box etc: |
|                  | 4. Open new mould for the glass, wood, plastic or metal as you like      |
|                  | 5. Different size and shapes meet your needs.                            |
|                  |                                                                          |

## **Product Photo:**



## Package:



## **Company Show:**



**Related Product** 



For more  $glass\ milk\ cup$  or any glassware

please visit our website: http://www.okcandle.com/

Or here may help you know more about  $us \square FAQ$