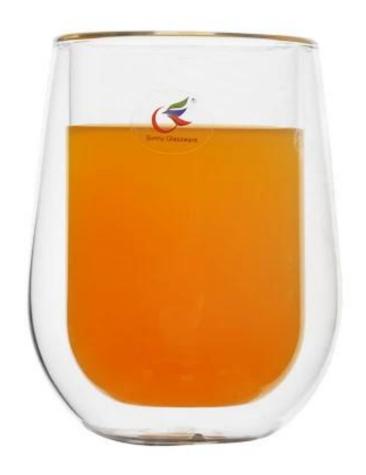

|
|                  |                                                                          |
|                  | 1. Any logo printing on the glass body.                                  |
| For your choose  | 2. Any color painted, frost, electro plate ,pattern laser carver for the |
|                  | finish;                                                                  |
|                  | 3. Special package like shrink wrap, color gift box, white gift box etc: |
|                  | 4. Open new mould for the glass, wood, plastic or metal as you like      |
|                  | 5. Different size and shapes meet your needs.                            |
|                  |                                                                          |

## **Product Photo:**



## Package:



## **Company Show:**



**Related Product** 



For more  $glass\ milk\ cup$  or any glassware

please visit our website: http://www.okcandle.com/

Or here may help you know more about  $us \square FAQ$