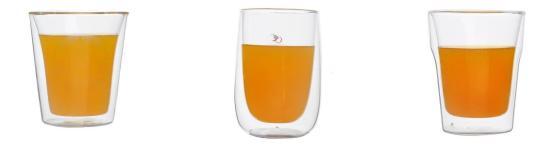

|
|                  | 1. Any logo printing on the glass body.                                  |
| For your choose  | 2. Any color painted, frost, electro plate ,pattern laser carver for the |
|                  | finish;                                                                  |
|                  | 3. Special package like shrink wrap, color gift box, white gift box etc: |
|                  | 4. Open new mould for the glass, wood, plastic or metal as you like      |
|                  | 5. Different size and shapes meet your needs.                            |
|                  |                                                                          |

## **Product Photo:**



## Package:



## **Company Show:**



**Related Product** 



For more  $glass\ milk\ cup$  or any glassware

please visit our website: http://www.okcandle.com/

Or here may help you know more about  $us \square FAQ$