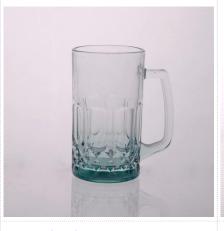

embossed beer mug

18oz glass beer mug

glass milk cup with picture

Factory Show