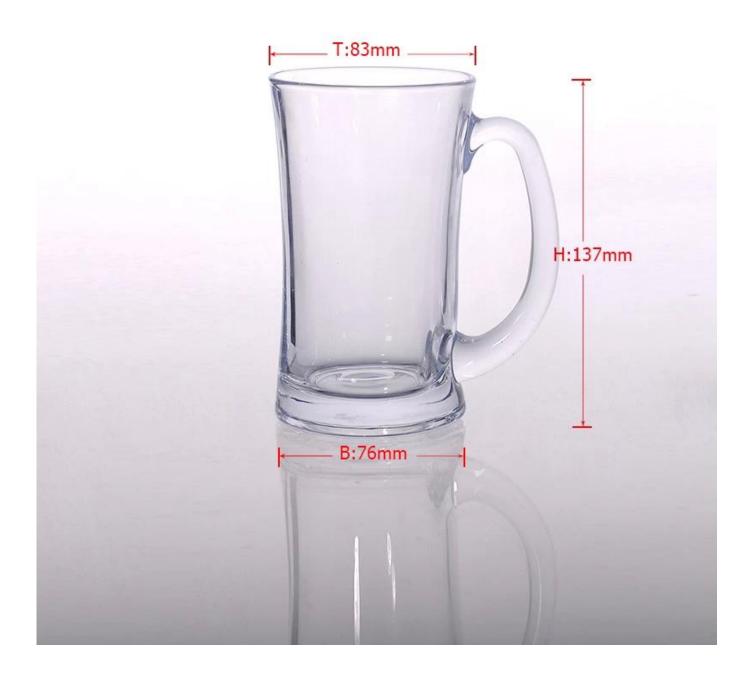

## new design glass beer mug

| Allemo Callina  |                  |                                                                                                                                                                                                                  |
|-----------------|------------------|------------------------------------------------------------------------------------------------------------------------------------------------------------------------------------------------------------------|
| Product Details |                  |                                                                                                                                                                                                                  |
| T:83mm H:137mm  | Itme No          | SGZW15040908                                                                                                                                                                                                     |
|                 | Size             | 83*76*137mm                                                                                                                                                                                                      |
|                 | Capacity         | 350ml                                                                                                                                                                                                            |
|                 | Material         | Hight white glass                                                                                                                                                                                                |
|                 | Craft            | Machine Press                                                                                                                                                                                                    |
|                 | Sample           | 7days                                                                                                                                                                                                            |
|                 | Terms of payment | 30% deposit by T/T in advance and the balance after showing copy of L/C $$                                                                                                                                       |
|                 | Certification    | Food Safe, Dish washer test, FDA, LFGB                                                                                                                                                                           |
|                 | For your choice  | 1, Any logo printing on glass body 2, Any color painted, frosted, electroplating, logo laser for the finish 3, Special packing like shrink wrap, color gift box, white box etc 4, Any shape, size meet your need |