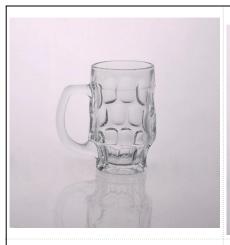

## new design glass beer mug

| Allemo Callina  |                  |                                                                                                                                                                                                                  |
|-----------------|------------------|------------------------------------------------------------------------------------------------------------------------------------------------------------------------------------------------------------------|
| Product Details |                  |                                                                                                                                                                                                                  |
| T:83mm H:137mm  | Itme No          | SGZW15040908                                                                                                                                                                                                     |
|                 | Size             | 83*76*137mm                                                                                                                                                                                                      |
|                 | Capacity         | 350ml                                                                                                                                                                                                            |
|                 | Material         | Hight white glass                                                                                                                                                                                                |
|                 | Craft            | Machine Press                                                                                                                                                                                                    |
|                 | Sample           | 7days                                                                                                                                                                                                            |
|                 | Terms of payment | 30% deposit by T/T in advance and the balance after showing copy of L/C $$                                                                                                                                       |
|                 | Certification    | Food Safe, Dish washer test, FDA, LFGB                                                                                                                                                                           |
|                 | For your choice  | 1, Any logo printing on glass body 2, Any color painted, frosted, electroplating, logo laser for the finish 3, Special packing like shrink wrap, color gift box, white box etc 4, Any shape, size meet your need |