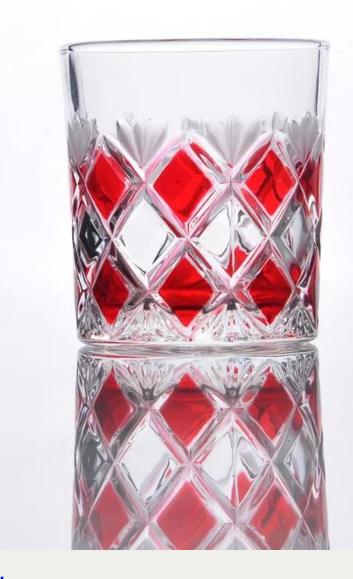

t Features | 2. Suitable for used in church, home, etc                                  |
|                  | 3. It is eco-friendly.                                                     |
|                  | 4. meet CE & FDA test & CA 65 test                                         |
|                  | 1. Different designs and sizes for choice                                  |
|                  | 2 .Any color painted, frost, electroplate, pattern laser carver processing |
| For your choices | 3. Special package like shrink wrap, color gift box, white gift box etc    |
|                  | 4. We have exclusive workers for quality control                           |
|                  | 5. We have professional workshop and warehouse to ensure the delivery time |

## **Product Photo:**



## **Related Products:**



## **Company Show:**



Factory Show:



For more **shot glass** or any glassware please visit our website: http://www.okcandle.com/
Or here may help you know more about us: **FAQ**