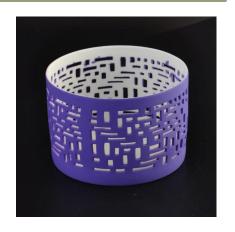

## new deco electroplating ceramic candle holders

| Item number.             | SGXYT17081201                                                                                                                                                                                                                |
|--------------------------|------------------------------------------------------------------------------------------------------------------------------------------------------------------------------------------------------------------------------|
| N                        |                                                                                                                                                                                                                              |
| Material                 | Ceramic                                                                                                                                                                                                                      |
| Craft                    | ceramic jar                                                                                                                                                                                                                  |
| Samples time             | 1. 5 days if there is a exist and size of the ceramic                                                                                                                                                                        |
|                          | 2. 15 days, if you need a new shape and size ceramic                                                                                                                                                                         |
| Product Capacity         | 500,000 ~ 1,000,000 pieces per month                                                                                                                                                                                         |
| The Features of products | <ol> <li>Hand made ceramic candle jar</li> <li>Suitable for use in hotel, house, etc.</li> <li>This eco-friendly.</li> <li>Meet FDA test; ASTM; CA 65 test</li> </ol>                                                        |
| Delivery time            | Within 35 days after the sample and in order confirmed.     Within 10 days if we have goods in stock                                                                                                                         |
| Payment Terms            | 1. 30% deposit by T / T in advance, the balance after showing the copy of B / L 2. L/C, Escrow, T/T and Western Union can be acceptable, but different countries different payment terms.                                    |
| Packing & Shiping<br>way | <ol> <li>Normal packing, 24pcs,36pcs or 48pcs into export carton,carton with cardboard divider.Export with egg divider</li> <li>By sea, by air, by express and the delivery agent acceptable as your requirement.</li> </ol> |