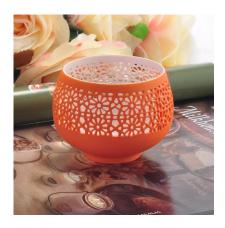

## new deco electroplating ceramic candle holders

| Item number.             | SGXYT17081201                                                                                                                                                                                                                |
|--------------------------|------------------------------------------------------------------------------------------------------------------------------------------------------------------------------------------------------------------------------|
| N                        |                                                                                                                                                                                                                              |
| Material                 | Ceramic                                                                                                                                                                                                                      |
| Craft                    | ceramic jar                                                                                                                                                                                                                  |
| Samples time             | 1. 5 days if there is a exist and size of the ceramic                                                                                                                                                                        |
|                          | 2. 15 days, if you need a new shape and size ceramic                                                                                                                                                                         |
| Product Capacity         | 500,000 ~ 1,000,000 pieces per month                                                                                                                                                                                         |
| The Features of products | <ol> <li>Hand made ceramic candle jar</li> <li>Suitable for use in hotel, house, etc.</li> <li>This eco-friendly.</li> <li>Meet FDA test; ASTM; CA 65 test</li> </ol>                                                        |
| Delivery time            | Within 35 days after the sample and in order confirmed.     Within 10 days if we have goods in stock                                                                                                                         |
| Payment Terms            | 1. 30% deposit by T / T in advance, the balance after showing the copy of B / L 2. L/C, Escrow, T/T and Western Union can be acceptable, but different countries different payment terms.                                    |
| Packing & Shiping<br>way | <ol> <li>Normal packing, 24pcs,36pcs or 48pcs into export carton,carton with cardboard divider.Export with egg divider</li> <li>By sea, by air, by express and the delivery agent acceptable as your requirement.</li> </ol> |