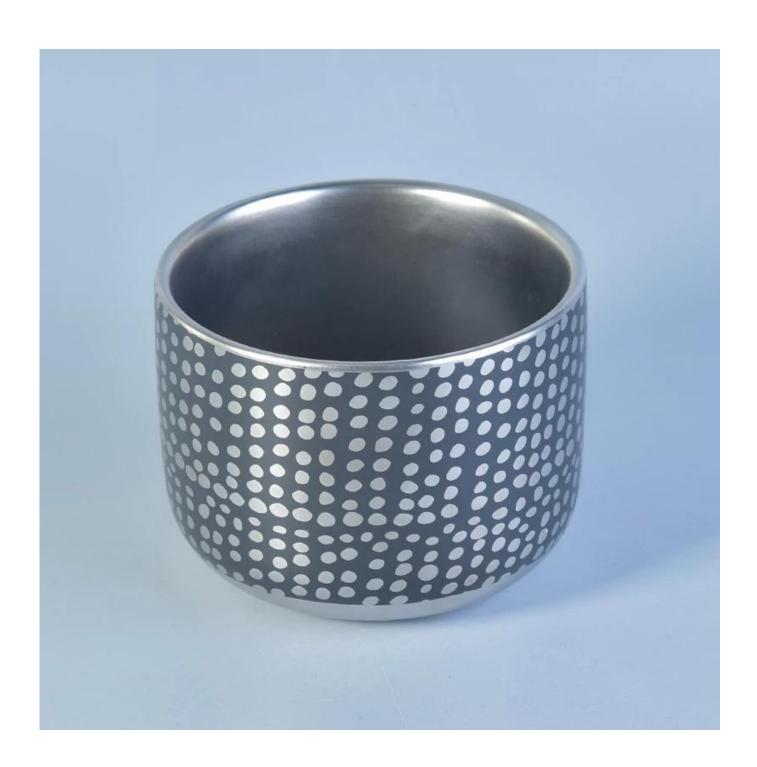

## new deco electroplating ceramic candle holders

| Item number.             | SGXYT17081201                                                                                                                                                                                                                |
|--------------------------|------------------------------------------------------------------------------------------------------------------------------------------------------------------------------------------------------------------------------|
| N                        |                                                                                                                                                                                                                              |
| Material                 | Ceramic                                                                                                                                                                                                                      |
| Craft                    | ceramic jar                                                                                                                                                                                                                  |
| Samples time             | 1. 5 days if there is a exist and size of the ceramic                                                                                                                                                                        |
|                          | 2. 15 days, if you need a new shape and size ceramic                                                                                                                                                                         |
| Product Capacity         | 500,000 ~ 1,000,000 pieces per month                                                                                                                                                                                         |
| The Features of products | <ol> <li>Hand made ceramic candle jar</li> <li>Suitable for use in hotel, house, etc.</li> <li>This eco-friendly.</li> <li>Meet FDA test; ASTM; CA 65 test</li> </ol>                                                        |
| Delivery time            | Within 35 days after the sample and in order confirmed.     Within 10 days if we have goods in stock                                                                                                                         |
| Payment Terms            | 1. 30% deposit by T / T in advance, the balance after showing the copy of B / L 2. L/C, Escrow, T/T and Western Union can be acceptable, but different countries different payment terms.                                    |
| Packing & Shiping<br>way | <ol> <li>Normal packing, 24pcs,36pcs or 48pcs into export carton,carton with cardboard divider.Export with egg divider</li> <li>By sea, by air, by express and the delivery agent acceptable as your requirement.</li> </ol> |