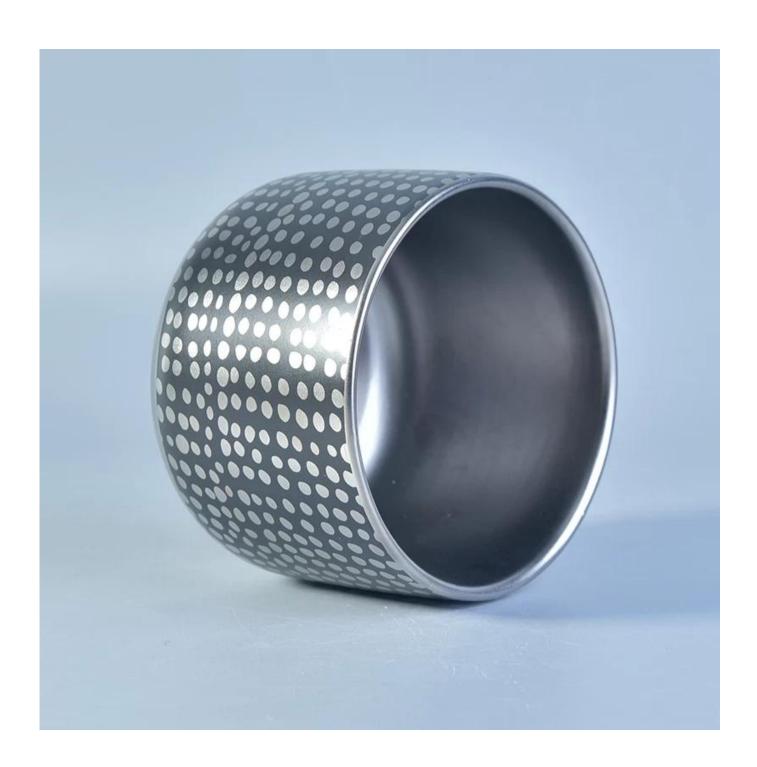

## new deco electroplating ceramic candle holders

| Item number.             | SGXYT17081201                                                                                                                                                                                                                |
|--------------------------|------------------------------------------------------------------------------------------------------------------------------------------------------------------------------------------------------------------------------|
| N                        |                                                                                                                                                                                                                              |
| Material                 | Ceramic                                                                                                                                                                                                                      |
| Craft                    | ceramic jar                                                                                                                                                                                                                  |
| Samples time             | 1. 5 days if there is a exist and size of the ceramic                                                                                                                                                                        |
|                          | 2. 15 days, if you need a new shape and size ceramic                                                                                                                                                                         |
| Product Capacity         | 500,000 ~ 1,000,000 pieces per month                                                                                                                                                                                         |
| The Features of products | <ol> <li>Hand made ceramic candle jar</li> <li>Suitable for use in hotel, house, etc.</li> <li>This eco-friendly.</li> <li>Meet FDA test; ASTM; CA 65 test</li> </ol>                                                        |
| Delivery time            | Within 35 days after the sample and in order confirmed.     Within 10 days if we have goods in stock                                                                                                                         |
| Payment Terms            | 1. 30% deposit by T / T in advance, the balance after showing the copy of B / L 2. L/C, Escrow, T/T and Western Union can be acceptable, but different countries different payment terms.                                    |
| Packing & Shiping<br>way | <ol> <li>Normal packing, 24pcs,36pcs or 48pcs into export carton,carton with cardboard divider.Export with egg divider</li> <li>By sea, by air, by express and the delivery agent acceptable as your requirement.</li> </ol> |