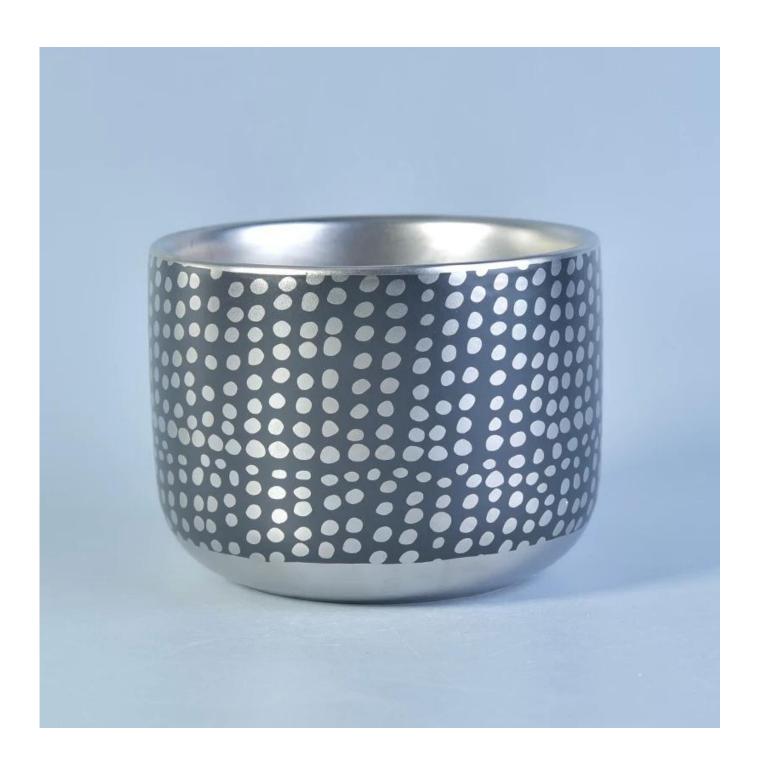

## new deco electroplating ceramic candle holders

| Item number.             | SGXYT17081201                                                                                                                                                                                                                |
|--------------------------|------------------------------------------------------------------------------------------------------------------------------------------------------------------------------------------------------------------------------|
| N                        |                                                                                                                                                                                                                              |
| Material                 | Ceramic                                                                                                                                                                                                                      |
| Craft                    | ceramic jar                                                                                                                                                                                                                  |
| Samples time             | 1. 5 days if there is a exist and size of the ceramic                                                                                                                                                                        |
|                          | 2. 15 days, if you need a new shape and size ceramic                                                                                                                                                                         |
| Product Capacity         | 500,000 ~ 1,000,000 pieces per month                                                                                                                                                                                         |
| The Features of products | <ol> <li>Hand made ceramic candle jar</li> <li>Suitable for use in hotel, house, etc.</li> <li>This eco-friendly.</li> <li>Meet FDA test; ASTM; CA 65 test</li> </ol>                                                        |
| Delivery time            | Within 35 days after the sample and in order confirmed.     Within 10 days if we have goods in stock                                                                                                                         |
| Payment Terms            | 1. 30% deposit by T / T in advance, the balance after showing the copy of B / L 2. L/C, Escrow, T/T and Western Union can be acceptable, but different countries different payment terms.                                    |
| Packing & Shiping<br>way | <ol> <li>Normal packing, 24pcs,36pcs or 48pcs into export carton,carton with cardboard divider.Export with egg divider</li> <li>By sea, by air, by express and the delivery agent acceptable as your requirement.</li> </ol> |