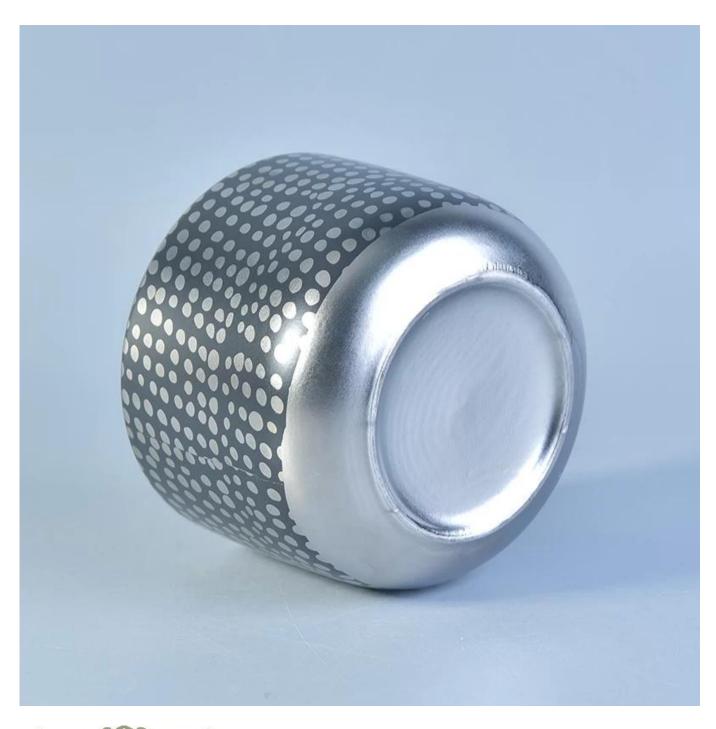

## new deco electroplating ceramic candle holders

| Item number.             | SGXYT17081201                                                                                                                                                                                                                |
|--------------------------|------------------------------------------------------------------------------------------------------------------------------------------------------------------------------------------------------------------------------|
| N                        |                                                                                                                                                                                                                              |
| Material                 | Ceramic                                                                                                                                                                                                                      |
| Craft                    | ceramic jar                                                                                                                                                                                                                  |
| Samples time             | 1. 5 days if there is a exist and size of the ceramic                                                                                                                                                                        |
|                          | 2. 15 days, if you need a new shape and size ceramic                                                                                                                                                                         |
| Product Capacity         | 500,000 ~ 1,000,000 pieces per month                                                                                                                                                                                         |
| The Features of products | <ol> <li>Hand made ceramic candle jar</li> <li>Suitable for use in hotel, house, etc.</li> <li>This eco-friendly.</li> <li>Meet FDA test; ASTM; CA 65 test</li> </ol>                                                        |
| Delivery time            | Within 35 days after the sample and in order confirmed.     Within 10 days if we have goods in stock                                                                                                                         |
| Payment Terms            | 1. 30% deposit by T / T in advance, the balance after showing the copy of B / L 2. L/C, Escrow, T/T and Western Union can be acceptable, but different countries different payment terms.                                    |
| Packing & Shiping<br>way | <ol> <li>Normal packing, 24pcs,36pcs or 48pcs into export carton,carton with cardboard divider.Export with egg divider</li> <li>By sea, by air, by express and the delivery agent acceptable as your requirement.</li> </ol> |