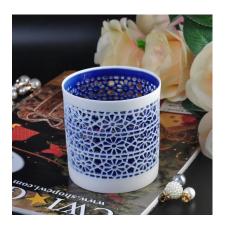

## new deco electroplating ceramic candle holders

| Item number.             | SGXYT17081201                                                                                                                                                                                                                |
|--------------------------|------------------------------------------------------------------------------------------------------------------------------------------------------------------------------------------------------------------------------|
| N                        |                                                                                                                                                                                                                              |
| Material                 | Ceramic                                                                                                                                                                                                                      |
| Craft                    | ceramic jar                                                                                                                                                                                                                  |
| Samples time             | 1. 5 days if there is a exist and size of the ceramic                                                                                                                                                                        |
|                          | 2. 15 days, if you need a new shape and size ceramic                                                                                                                                                                         |
| Product Capacity         | 500,000 ~ 1,000,000 pieces per month                                                                                                                                                                                         |
| The Features of products | <ol> <li>Hand made ceramic candle jar</li> <li>Suitable for use in hotel, house, etc.</li> <li>This eco-friendly.</li> <li>Meet FDA test; ASTM; CA 65 test</li> </ol>                                                        |
| Delivery time            | Within 35 days after the sample and in order confirmed.     Within 10 days if we have goods in stock                                                                                                                         |
| Payment Terms            | 1. 30% deposit by T / T in advance, the balance after showing the copy of B / L 2. L/C, Escrow, T/T and Western Union can be acceptable, but different countries different payment terms.                                    |
| Packing & Shiping<br>way | <ol> <li>Normal packing, 24pcs,36pcs or 48pcs into export carton,carton with cardboard divider.Export with egg divider</li> <li>By sea, by air, by express and the delivery agent acceptable as your requirement.</li> </ol> |