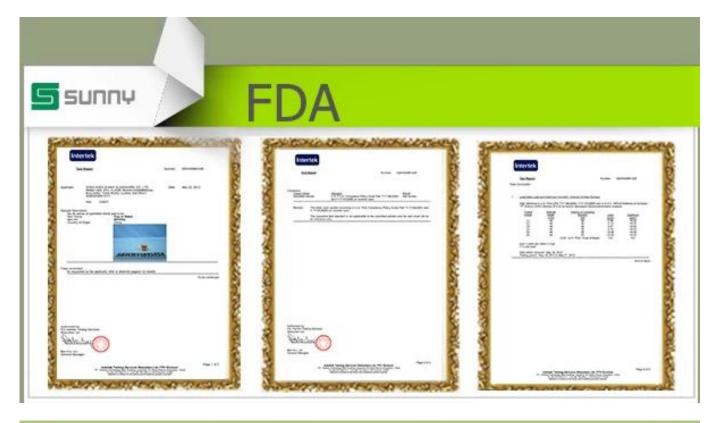

## new custom unique shape women cologne glass parfum bottle empty perfume bottle

| Item name       | new custom unique shape women<br>cologne glass parfum bottle empty<br>perfume bottle                                                               |
|-----------------|----------------------------------------------------------------------------------------------------------------------------------------------------|
| Item No.        | SGGW15061914                                                                                                                                       |
| Size            | T:36mm*B:36mm*71mm*H:71mm                                                                                                                          |
| Capacity/Weight | 198g/700ml                                                                                                                                         |
| Sample time     | 1.5 days if at exist shape and size of products 2.15 days if need new shape and size of products                                                   |
| Packing         | Normal safety packing<br>24pcs/36pcs/48pcs etc. per export<br>carton with egg divider                                                              |
| MOQ             | 100000pcs                                                                                                                                          |
| Delivery time   | Within 35 days after order confirmed                                                                                                               |
| Payment terms   | 30% deposit by T/T in advance, the balance after showing the copy of B/L                                                                           |
| Product feature | 1.High quality and competitve prices 2.Meet FDA, SGS,LFGB etc. test 3.Eco-friendly 4.Widely apply to Wedding, party, home, bar etc. 5.Machine made |