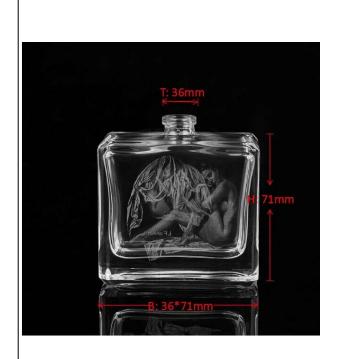

## new custom unique shape women cologne glass parfum bottle empty perfume bottle

| Item name       | new custom unique shape women<br>cologne glass parfum bottle empty<br>perfume bottle                                                               |
|-----------------|----------------------------------------------------------------------------------------------------------------------------------------------------|
| Item No.        | SGGW15061914                                                                                                                                       |
| Size            | T:36mm*B:36mm*71mm*H:71mm                                                                                                                          |
| Capacity/Weight | 198g/700ml                                                                                                                                         |
| Sample time     | 1.5 days if at exist shape and size of products 2.15 days if need new shape and size of products                                                   |
| Packing         | Normal safety packing<br>24pcs/36pcs/48pcs etc. per export<br>carton with egg divider                                                              |
| MOQ             | 100000pcs                                                                                                                                          |
| Delivery time   | Within 35 days after order confirmed                                                                                                               |
| Payment terms   | 30% deposit by T/T in advance, the balance after showing the copy of B/L                                                                           |
| Product feature | 1.High quality and competitve prices 2.Meet FDA, SGS,LFGB etc. test 3.Eco-friendly 4.Widely apply to Wedding, party, home, bar etc. 5.Machine made |