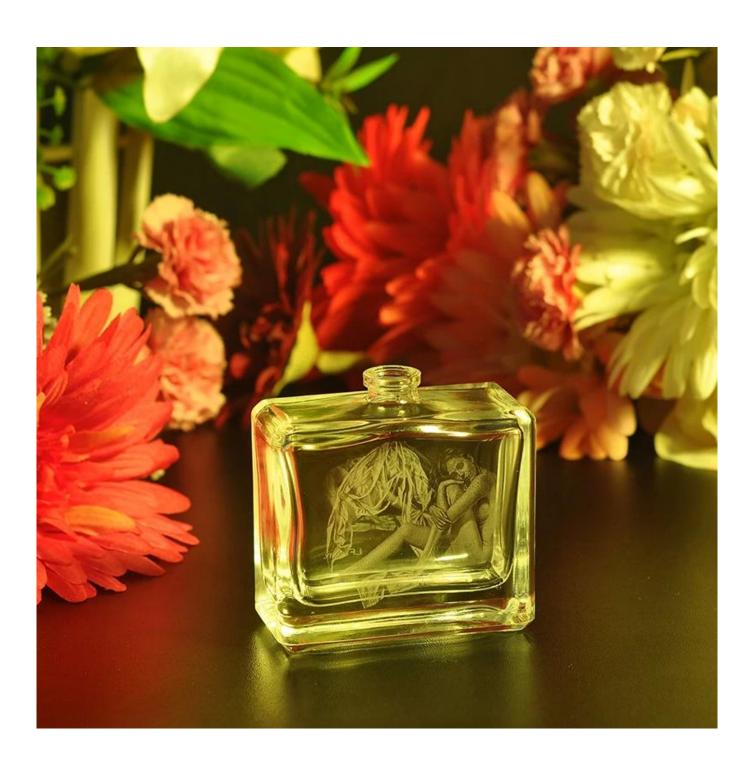

## new custom unique shape women cologne glass parfum bottle empty perfume bottle

| Item name       | new custom unique shape women<br>cologne glass parfum bottle empty<br>perfume bottle                                                               |
|-----------------|----------------------------------------------------------------------------------------------------------------------------------------------------|
| Item No.        | SGGW15061914                                                                                                                                       |
| Size            | T:36mm*B:36mm*71mm*H:71mm                                                                                                                          |
| Capacity/Weight | 198g/700ml                                                                                                                                         |
| Sample time     | 1.5 days if at exist shape and size of products 2.15 days if need new shape and size of products                                                   |
| Packing         | Normal safety packing<br>24pcs/36pcs/48pcs etc. per export<br>carton with egg divider                                                              |
| MOQ             | 100000pcs                                                                                                                                          |
| Delivery time   | Within 35 days after order confirmed                                                                                                               |
| Payment terms   | 30% deposit by T/T in advance, the balance after showing the copy of B/L                                                                           |
| Product feature | 1.High quality and competitve prices 2.Meet FDA, SGS,LFGB etc. test 3.Eco-friendly 4.Widely apply to Wedding, party, home, bar etc. 5.Machine made |