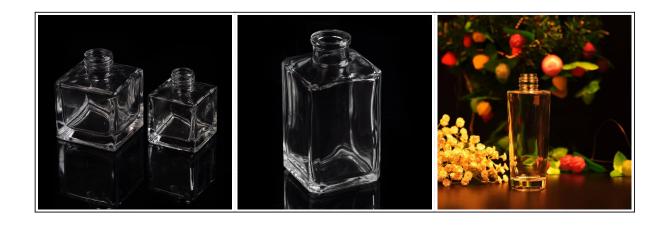

## new custom unique shape women cologne glass parfum bottle empty perfume bottle

| Item name       | new custom unique shape women<br>cologne glass parfum bottle empty<br>perfume bottle                                                               |
|-----------------|----------------------------------------------------------------------------------------------------------------------------------------------------|
| Item No.        | SGGW15061914                                                                                                                                       |
| Size            | T:36mm*B:36mm*71mm*H:71mm                                                                                                                          |
| Capacity/Weight | 198g/700ml                                                                                                                                         |
| Sample time     | 1.5 days if at exist shape and size of products 2.15 days if need new shape and size of products                                                   |
| Packing         | Normal safety packing<br>24pcs/36pcs/48pcs etc. per export<br>carton with egg divider                                                              |
| MOQ             | 100000pcs                                                                                                                                          |
| Delivery time   | Within 35 days after order confirmed                                                                                                               |
| Payment terms   | 30% deposit by T/T in advance, the balance after showing the copy of B/L                                                                           |
| Product feature | 1.High quality and competitve prices 2.Meet FDA, SGS,LFGB etc. test 3.Eco-friendly 4.Widely apply to Wedding, party, home, bar etc. 5.Machine made |