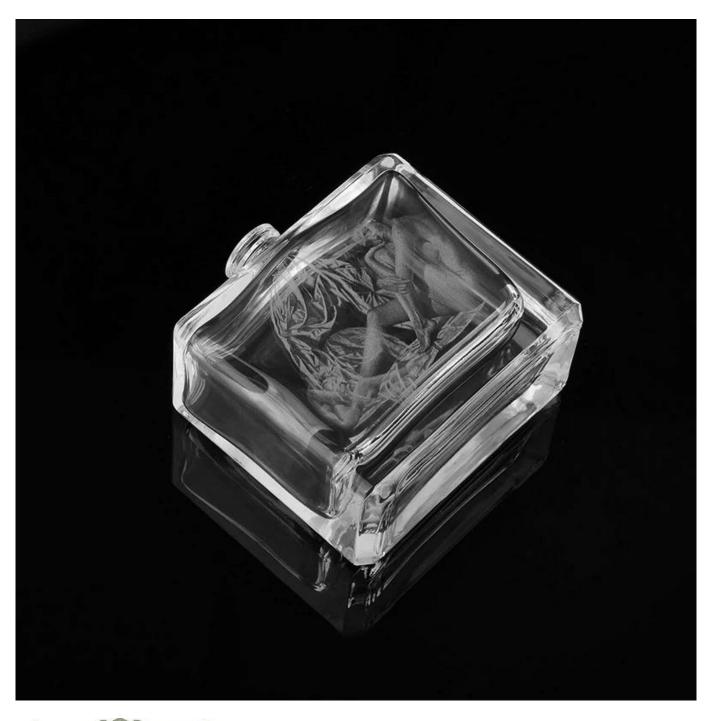

## new custom unique shape women cologne glass parfum bottle empty perfume bottle

| Item name       | new custom unique shape women<br>cologne glass parfum bottle empty<br>perfume bottle                                                               |
|-----------------|----------------------------------------------------------------------------------------------------------------------------------------------------|
| Item No.        | SGGW15061914                                                                                                                                       |
| Size            | T:36mm*B:36mm*71mm*H:71mm                                                                                                                          |
| Capacity/Weight | 198g/700ml                                                                                                                                         |
| Sample time     | 1.5 days if at exist shape and size of products 2.15 days if need new shape and size of products                                                   |
| Packing         | Normal safety packing<br>24pcs/36pcs/48pcs etc. per export<br>carton with egg divider                                                              |
| MOQ             | 100000pcs                                                                                                                                          |
| Delivery time   | Within 35 days after order confirmed                                                                                                               |
| Payment terms   | 30% deposit by T/T in advance, the balance after showing the copy of B/L                                                                           |
| Product feature | 1.High quality and competitve prices 2.Meet FDA, SGS,LFGB etc. test 3.Eco-friendly 4.Widely apply to Wedding, party, home, bar etc. 5.Machine made |