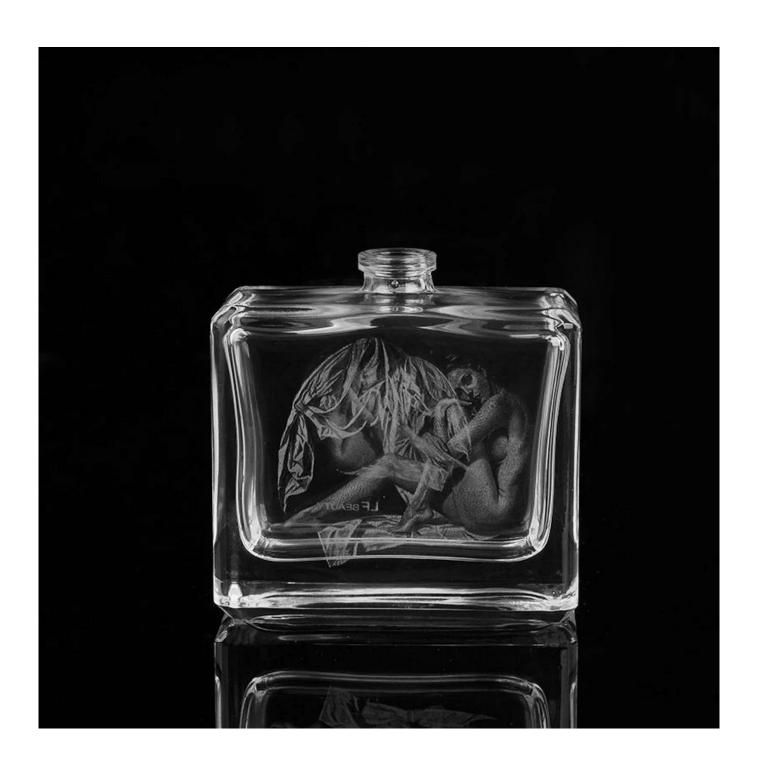

## new custom unique shape women cologne glass parfum bottle empty perfume bottle

| Item name       | new custom unique shape women<br>cologne glass parfum bottle empty<br>perfume bottle                                                               |
|-----------------|----------------------------------------------------------------------------------------------------------------------------------------------------|
| Item No.        | SGGW15061914                                                                                                                                       |
| Size            | T:36mm*B:36mm*71mm*H:71mm                                                                                                                          |
| Capacity/Weight | 198g/700ml                                                                                                                                         |
| Sample time     | 1.5 days if at exist shape and size of products 2.15 days if need new shape and size of products                                                   |
| Packing         | Normal safety packing<br>24pcs/36pcs/48pcs etc. per export<br>carton with egg divider                                                              |
| MOQ             | 100000pcs                                                                                                                                          |
| Delivery time   | Within 35 days after order confirmed                                                                                                               |
| Payment terms   | 30% deposit by T/T in advance, the balance after showing the copy of B/L                                                                           |
| Product feature | 1.High quality and competitve prices 2.Meet FDA, SGS,LFGB etc. test 3.Eco-friendly 4.Widely apply to Wedding, party, home, bar etc. 5.Machine made |