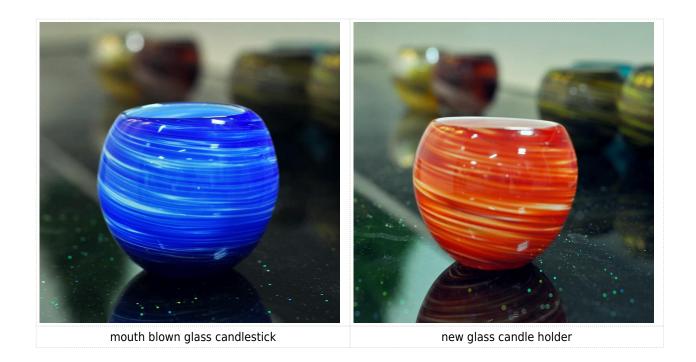

|
| For your choices | <ol> <li>Any logo printing on the glass body.</li> <li>Any color painted ,frost, electro plate, pattern laser carver for the finish;</li> <li>Special package like shrink wrap, color gift box, white gift box etc:</li> <li>Open new mould for the glass, wood, plastic or metal as you like</li> <li>Different size and shapes meet your needs.</li> </ol> |

## **Product features:**

- 1. The logo and color is baked in 580 celsuis high temperature, pure & poisonless.
- 2. The mouth of cup is carefully polishes to ensure comfortable for using.
- ${\tt 3. Carving, gold-rim, decal\ or\ embosses\ craft, handmade, exquisite \& elegant.}$
- 4.Our product could pass the SGS,FDA,BV and LFGB test

## **Product Show:**



Related product[



## **Company Show:**



Factory show:



FAQ