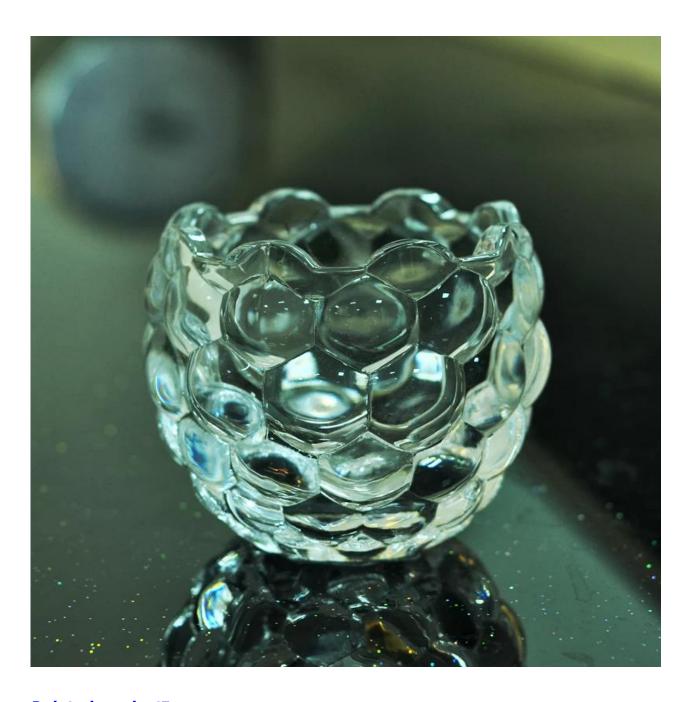

|
| For your choices | <ol> <li>Any logo printing on the glass body.</li> <li>Any color painted ,frost, electro plate, pattern laser carver for the finish;</li> <li>Special package like shrink wrap, color gift box, white gift box etc:</li> <li>Open new mould for the glass, wood, plastic or metal as you like</li> <li>Different size and shapes meet your needs.</li> </ol> |

## **Product features:**

- 1. The logo and color is baked in 580 celsuis high temperature, pure & poisonless.
- 2. The mouth of cup is carefully polishes to ensure comfortable for using.
- ${\tt 3. Carving, gold-rim, decal\ or\ embosses\ craft, handmade, exquisite \& elegant.}$
- 4.Our product could pass the SGS,FDA,BV and LFGB test

## **Product Show:**



Related product[



## **Company Show:**



Factory show:



FAQ