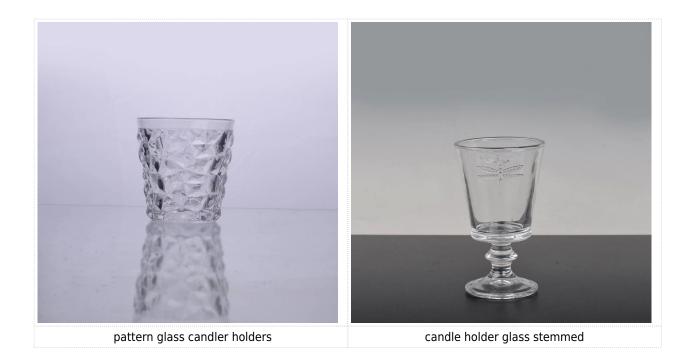

|
| For your choices | <ol> <li>Any logo printing on the glass body.</li> <li>Any color painted ,frost, electro plate, pattern laser carver for the finish;</li> <li>Special package like shrink wrap, color gift box, white gift box etc:</li> <li>Open new mould for the glass, wood, plastic or metal as you like</li> <li>Different size and shapes meet your needs.</li> </ol> |

## **Product features:**

- 1. The logo and color is baked in 580 celsuis high temperature, pure & poisonless.
- 2. The mouth of cup is carefully polishes to ensure comfortable for using.
- ${\tt 3. Carving, gold-rim, decal\ or\ embosses\ craft, handmade, exquisite \& elegant.}$
- 4.Our product could pass the SGS,FDA,BV and LFGB test

## **Product Show:**



Related product[



## **Company Show:**



Factory show:



FAQ