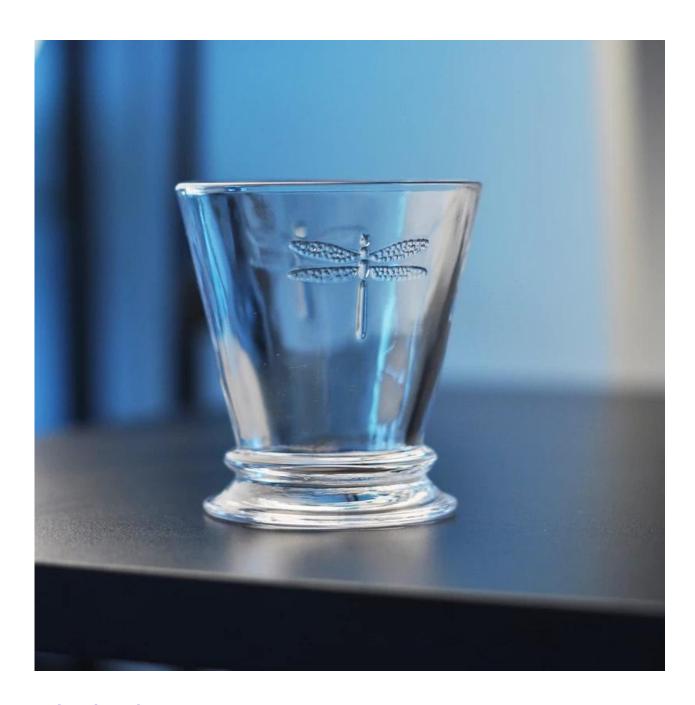

## **Specifications:**

| Material         | glass                                                                                                                                                                                                                                                                                                                                                        |
|------------------|--------------------------------------------------------------------------------------------------------------------------------------------------------------------------------------------------------------------------------------------------------------------------------------------------------------------------------------------------------------|
| Color            | Transparent glass                                                                                                                                                                                                                                                                                                                                            |
| Process          | Machine pressed glass                                                                                                                                                                                                                                                                                                                                        |
| Samples time     | <ol> <li>5 days if at exit shaped and size of glass.</li> <li>15 days if need new shape or size of glass.</li> </ol>                                                                                                                                                                                                                                         |
| Packing          | Normal packing,24or 36pcs into export carton, carton with cardboard divider                                                                                                                                                                                                                                                                                  |
| Product Capacity | 500,000~1,000,000 pcs per month                                                                                                                                                                                                                                                                                                                              |
| Delivery time    | Within 35 days after the sample and order confirmed                                                                                                                                                                                                                                                                                                          |
| Payment terms    | 30% deposit by T/T in advance and the balance against the copy of B/L                                                                                                                                                                                                                                                                                        |
| Shipment         | By sea, by air, by Express and your shipping agent is acceptable                                                                                                                                                                                                                                                                                             |
| Product Features | 1.Unique design 2.Lowest price 3.Hightest quality 4.Soonest shipment                                                                                                                                                                                                                                                                                         |
| For your choices | <ol> <li>Any logo printing on the glass body.</li> <li>Any color painted ,frost, electro plate, pattern laser carver for the finish;</li> <li>Special package like shrink wrap, color gift box, white gift box etc:</li> <li>Open new mould for the glass, wood, plastic or metal as you like</li> <li>Different size and shapes meet your needs.</li> </ol> |

## **Product features:**

- 1. The logo and color is baked in 580 celsuis high temperature, pure & poisonless.
- 2. The mouth of cup is carefully polishes to ensure comfortable for using.
- ${\tt 3. Carving, gold-rim, decal\ or\ embosses\ craft, handmade, exquisite \& elegant.}$
- 4.Our product could pass the SGS,FDA,BV and LFGB test