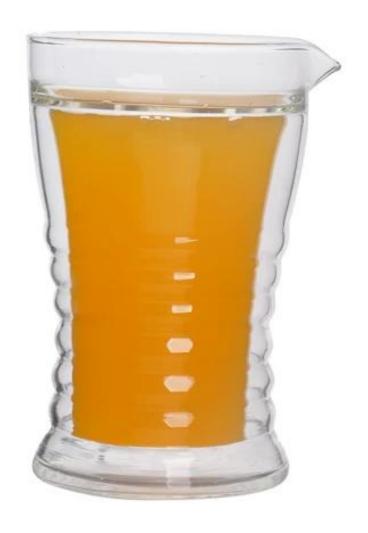

## **Product Photo:**

## **Product Details:**

| Item No.         | SGHB02                                                                                                                                                                                                                                                                                                                                                                  |
|------------------|-------------------------------------------------------------------------------------------------------------------------------------------------------------------------------------------------------------------------------------------------------------------------------------------------------------------------------------------------------------------------|
| Material         | borosilicate glass                                                                                                                                                                                                                                                                                                                                                      |
| Process          | Handmade glass cup                                                                                                                                                                                                                                                                                                                                                      |
| Samples time     | 1. 5 days if at exit shaped and size of glass                                                                                                                                                                                                                                                                                                                           |
|                  | 2. 15 days if need new shape or size of glass                                                                                                                                                                                                                                                                                                                           |
| Packing          | Normal packing,24or 36pcs into export carton, carton with cardboard divider                                                                                                                                                                                                                                                                                             |
| Product Capacity | 500,000~1,000,000 pcs per month                                                                                                                                                                                                                                                                                                                                         |
| Delivery time    | Within 35 days after the sample and order confirmed                                                                                                                                                                                                                                                                                                                     |
| Payment terms    | 30% deposit by T/T in advance and the balance against the copy of B/L                                                                                                                                                                                                                                                                                                   |
| Shipment         | By sea, by air, by Express and your shipping agent is acceptable                                                                                                                                                                                                                                                                                                        |
| Product Features | <ol> <li>Food safe grade glass body. It doesn't contain BPA, lead, cadmium or any other harmful things to human body;</li> <li>It can with stand 400 centigrade high temperature;</li> <li>It is freezer safe, oven safe and microwave safe;</li> <li>The material is recyclable because it is totally mineral substance;</li> <li>It is environmental safe.</li> </ol> |
| For your choices | <ol> <li>Any logo printing on the glass body.</li> <li>Any color painted, frost, electro plate, pattern laser carver for the finish;</li> <li>Special package like shrink wrap, color gift box, white gift box etc:</li> <li>Open new mould for the glass, wood, plastic or metal as you like</li> <li>Different size and shapes meet your needs.</li> </ol>            |