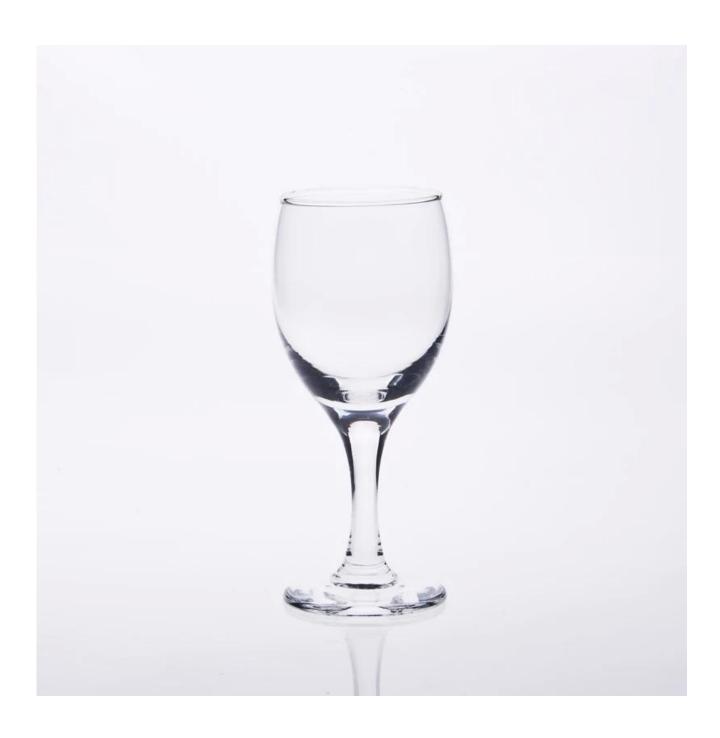

| Item No.         | SGJX123                                                                                                                                                                                                                                                                                                                                                 |  |  |  |
|------------------|---------------------------------------------------------------------------------------------------------------------------------------------------------------------------------------------------------------------------------------------------------------------------------------------------------------------------------------------------------|--|--|--|
| Material         | High white glass                                                                                                                                                                                                                                                                                                                                        |  |  |  |
| Color            | Clear                                                                                                                                                                                                                                                                                                                                                   |  |  |  |
| Craft            | Man blown                                                                                                                                                                                                                                                                                                                                               |  |  |  |
| Samples time     | <ol> <li>5 days if at exit shaped and size of glass</li> <li>15 days if need new shape or size of glass</li> </ol>                                                                                                                                                                                                                                      |  |  |  |
| Packing          | Normal packing,24or 36pcs into export carton,carton with cardboard divider                                                                                                                                                                                                                                                                              |  |  |  |
| Product Capacity | 500,000~1,000,000 pcs per month                                                                                                                                                                                                                                                                                                                         |  |  |  |
| Delivery time    | Within 35 days after the sample and order confirmed                                                                                                                                                                                                                                                                                                     |  |  |  |
| Payment terms    | 30% deposit by T/T in advance and the balance against the copy of B/L                                                                                                                                                                                                                                                                                   |  |  |  |
| Shipment         | By sea,by air,by Express and your shipping agent is acceptable                                                                                                                                                                                                                                                                                          |  |  |  |
| Product Features | <ol> <li>Hand made</li> <li>Suitable for used in pub, hotel, restaurants, home,etc</li> <li>Professional Q/C for quality control</li> <li>Competitive price and quality</li> <li>Meet FDA test and food grade</li> </ol>                                                                                                                                |  |  |  |
| For your choices | <ol> <li>Any logo printing on the glass body</li> <li>Any color painted, frost, electroplate, pattern laser carver for the finish</li> <li>Special package like shrink wrap, color gift box, white gift box etc</li> <li>Open new mould for the glass, wood, plastic or metal as you like</li> <li>Different size and shapes meet your needs</li> </ol> |  |  |  |