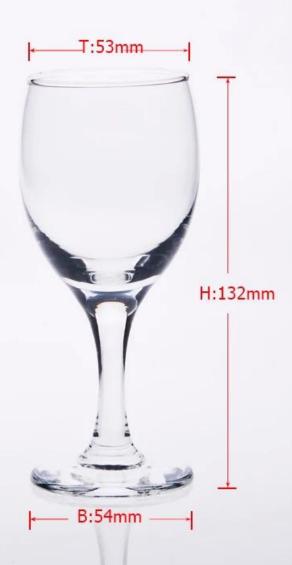

| Item No.         | SGJX123                                                                                                                                                                                                                                                                                                                                                 |  |  |  |
|------------------|---------------------------------------------------------------------------------------------------------------------------------------------------------------------------------------------------------------------------------------------------------------------------------------------------------------------------------------------------------|--|--|--|
| Material         | High white glass                                                                                                                                                                                                                                                                                                                                        |  |  |  |
| Color            | Clear                                                                                                                                                                                                                                                                                                                                                   |  |  |  |
| Craft            | Man blown                                                                                                                                                                                                                                                                                                                                               |  |  |  |
| Samples time     | <ol> <li>5 days if at exit shaped and size of glass</li> <li>15 days if need new shape or size of glass</li> </ol>                                                                                                                                                                                                                                      |  |  |  |
| Packing          | Normal packing,24or 36pcs into export carton,carton with cardboard divider                                                                                                                                                                                                                                                                              |  |  |  |
| Product Capacity | 500,000~1,000,000 pcs per month                                                                                                                                                                                                                                                                                                                         |  |  |  |
| Delivery time    | Within 35 days after the sample and order confirmed                                                                                                                                                                                                                                                                                                     |  |  |  |
| Payment terms    | 30% deposit by T/T in advance and the balance against the copy of B/L                                                                                                                                                                                                                                                                                   |  |  |  |
| Shipment         | By sea,by air,by Express and your shipping agent is acceptable                                                                                                                                                                                                                                                                                          |  |  |  |
| Product Features | <ol> <li>Hand made</li> <li>Suitable for used in pub, hotel, restaurants, home,etc</li> <li>Professional Q/C for quality control</li> <li>Competitive price and quality</li> <li>Meet FDA test and food grade</li> </ol>                                                                                                                                |  |  |  |
| For your choices | <ol> <li>Any logo printing on the glass body</li> <li>Any color painted, frost, electroplate, pattern laser carver for the finish</li> <li>Special package like shrink wrap, color gift box, white gift box etc</li> <li>Open new mould for the glass, wood, plastic or metal as you like</li> <li>Different size and shapes meet your needs</li> </ol> |  |  |  |