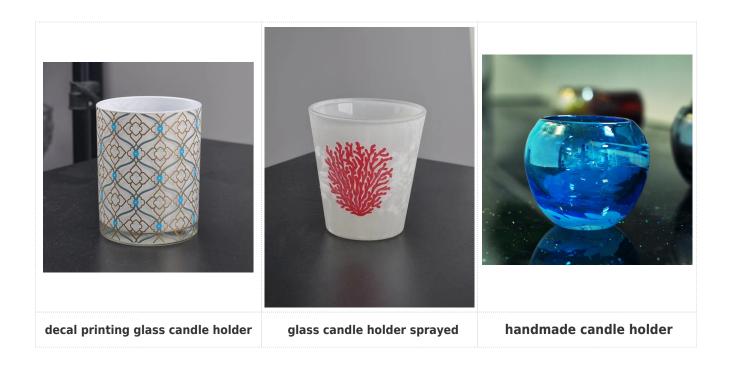

|
| For your choices | <ol> <li>Any logo printing on the glass body</li> <li>Any color painted ,frost, electroplate, pattern laser carver for the finish</li> <li>Special package like shrink wrap, color gift box, white gift box etc</li> <li>Open new mould for the glass, wood, plastic or metal as you like</li> <li>Different size and shapes meet your needs</li> </ol> |

## **Product features:**

- 1. The logo and color is baked in 580 celsuis high temperature, pure & poisonless.
- 2. The mouth of cup is carefully polishes to ensure comfortable for using.
- ${\tt 3. Carving, gold-rim, decal\ or\ embosses\ craft, handmade, exquisite \& elegant.}$
- 4.Our product could pass the SGS,FDA,BV and LFGB test.

## **Product Show:**







Related product



## **Company Show:**



Factory show:



For more glass candle holder or glassware

please visit our website <a href="www.okcandle.com">www.okcandle.com</a>

More questions: <u>FAQ</u>