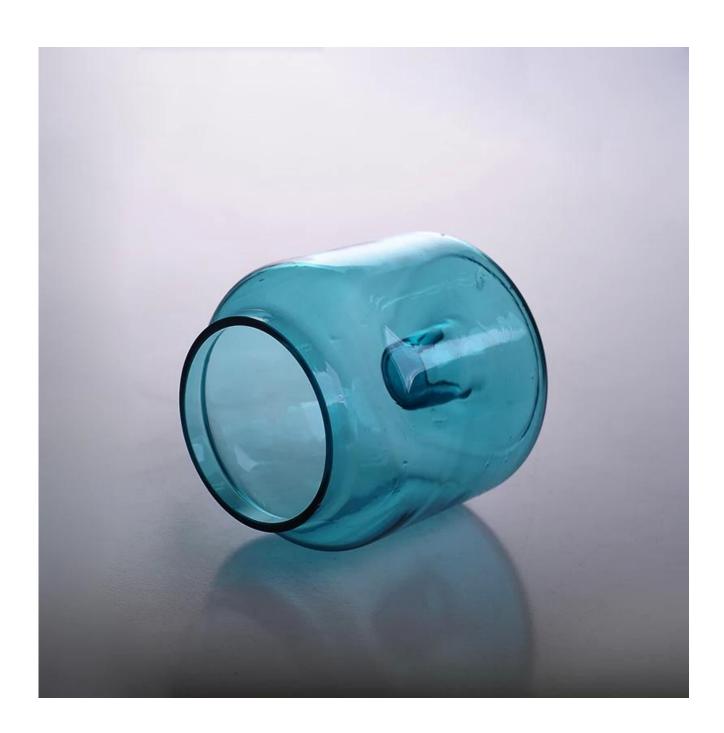

|
| For your choices | <ol> <li>Any logo printing on the glass body</li> <li>Any color painted ,frost, electroplate, pattern laser carver for the finish</li> <li>Special package like shrink wrap, color gift box, white gift box etc</li> <li>Open new mould for the glass, wood, plastic or metal as you like</li> <li>Different size and shapes meet your needs</li> </ol> |

## **Product features:**

- 1. The logo and color is baked in 580 celsuis high temperature, pure & poisonless.
- 2. The mouth of cup is carefully polishes to ensure comfortable for using.
- ${\tt 3. Carving, gold-rim, decal\ or\ embosses\ craft, handmade, exquisite \& elegant.}$
- 4.Our product could pass the SGS,FDA,BV and LFGB test.

## **Product Show:**







Related product



## **Company Show:**



Factory show:



For more glass candle holder or glassware

please visit our website <a href="www.okcandle.com">www.okcandle.com</a>

More questions: <u>FAQ</u>