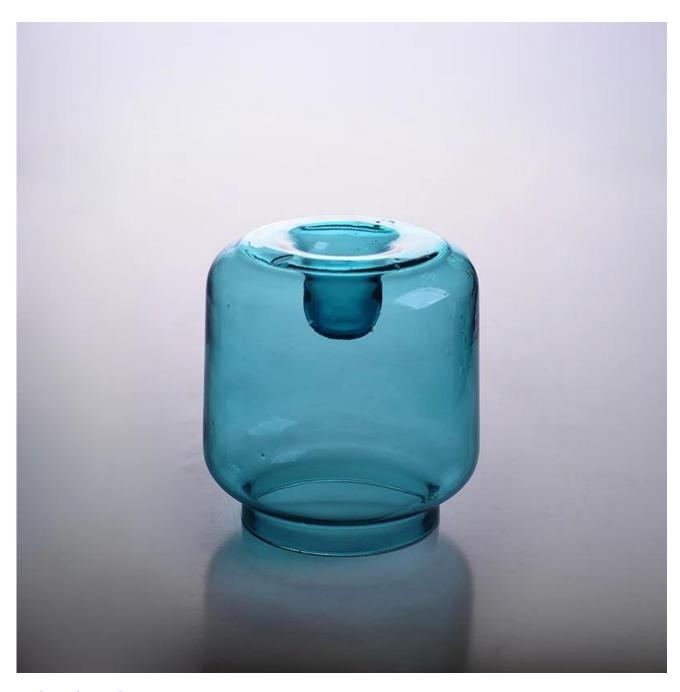

|
| For your choices | <ol> <li>Any logo printing on the glass body</li> <li>Any color painted ,frost, electroplate, pattern laser carver for the finish</li> <li>Special package like shrink wrap, color gift box, white gift box etc</li> <li>Open new mould for the glass, wood, plastic or metal as you like</li> <li>Different size and shapes meet your needs</li> </ol> |

## **Product features:**

- 1. The logo and color is baked in 580 celsuis high temperature, pure & poisonless.
- 2. The mouth of cup is carefully polishes to ensure comfortable for using.
- ${\tt 3. Carving, gold-rim, decal\ or\ embosses\ craft, handmade, exquisite \& elegant.}$
- 4.Our product could pass the SGS,FDA,BV and LFGB test.

## **Product Show:**







Related product



## **Company Show:**



Factory show:



For more glass candle holder or glassware

please visit our website <a href="www.okcandle.com">www.okcandle.com</a>

More questions: <u>FAQ</u>