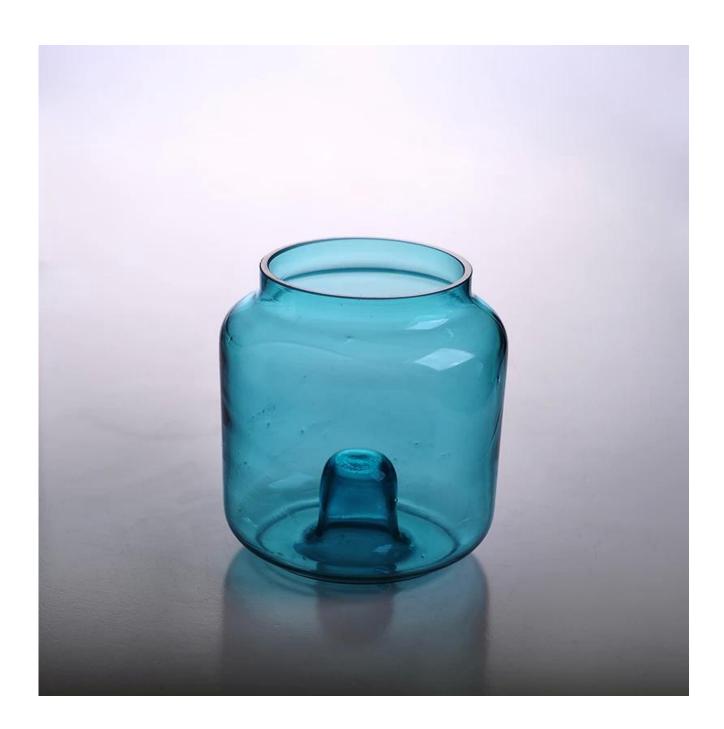

|
| For your choices | <ol> <li>Any logo printing on the glass body</li> <li>Any color painted ,frost, electroplate, pattern laser carver for the finish</li> <li>Special package like shrink wrap, color gift box, white gift box etc</li> <li>Open new mould for the glass, wood, plastic or metal as you like</li> <li>Different size and shapes meet your needs</li> </ol> |

## **Product features:**

- 1. The logo and color is baked in 580 celsuis high temperature, pure & poisonless.
- 2. The mouth of cup is carefully polishes to ensure comfortable for using.
- ${\tt 3. Carving, gold-rim, decal\ or\ embosses\ craft, handmade, exquisite \& elegant.}$
- 4.Our product could pass the SGS,FDA,BV and LFGB test.

## **Product Show:**







Related product



## **Company Show:**



Factory show:



For more glass candle holder or glassware

please visit our website <a href="www.okcandle.com">www.okcandle.com</a>

More questions: <u>FAQ</u>