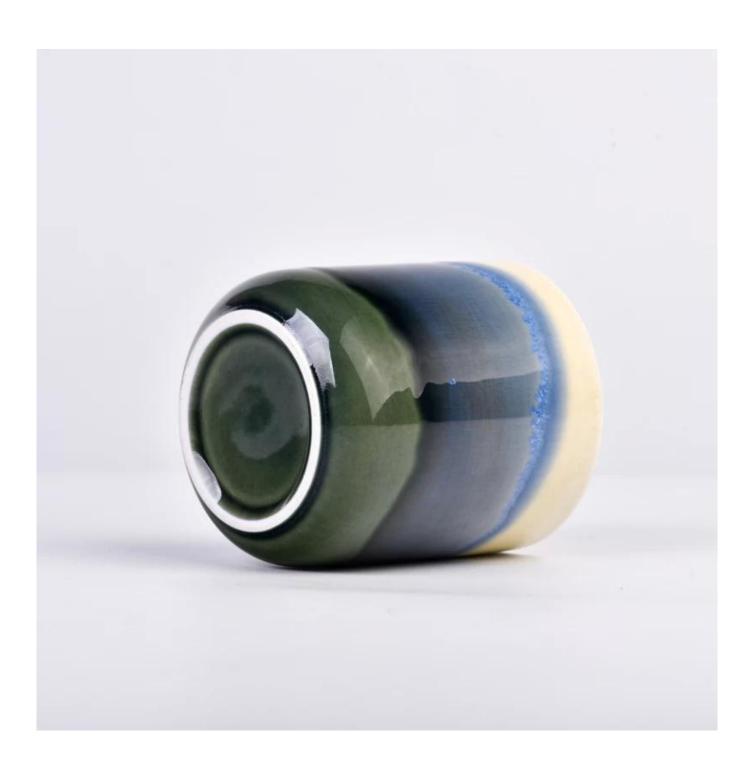

## new arrival ceramic candle vessel with new finish

Sunny Glasswares not only places OEM / ODM orders, but also helps many brands to start with product concepts.

| Measure           | Item:SGMK23033020<br>Top dia: 87mm<br>Bottom dia: 61mm<br>Height: 96mm<br>Weight: 302g |
|-------------------|----------------------------------------------------------------------------------------|
|                   | Capacity: 385ml                                                                        |
| Packing           | Normal packing,Individual gift box, PVC box, window box, color box, white box, etc     |
| Delivery time     | Within 35 days after the sample and order confirmed                                    |
| Payment term      | 30% deposit by T/T in advance and the balance against the copy of B/L                  |
| Shipment          | By sea,by air,by Express and your shipping agent is acceptable                         |
| Usage<br>Occasion | Home decor,Wedding Decoration,Wedding Favors,Decoration enhancement                    |