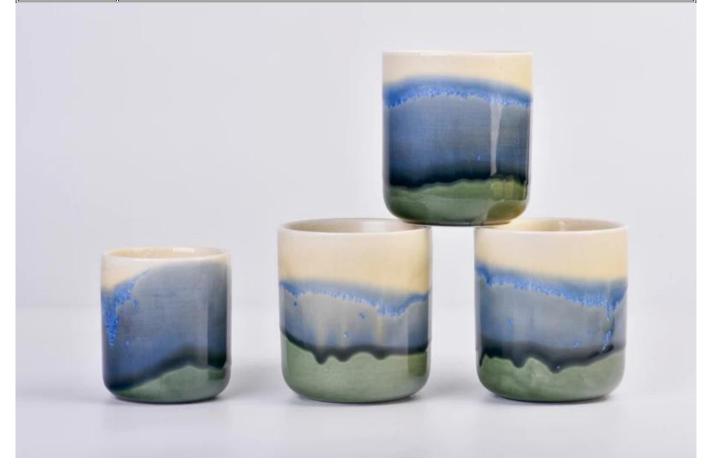

## new arrival ceramic candle vessel with new finish

Sunny Glasswares not only places OEM / ODM orders, but also helps many brands to start with product concepts.

| Measure           | Item:SGMK23033020<br>Top dia: 87mm<br>Bottom dia: 61mm<br>Height: 96mm<br>Weight: 302g |
|-------------------|----------------------------------------------------------------------------------------|
|                   | Capacity: 385ml                                                                        |
| Packing           | Normal packing,Individual gift box, PVC box, window box, color box, white box, etc     |
| Delivery time     | Within 35 days after the sample and order confirmed                                    |
| Payment term      | 30% deposit by T/T in advance and the balance against the copy of B/L                  |
| Shipment          | By sea,by air,by Express and your shipping agent is acceptable                         |
| Usage<br>Occasion | Home decor,Wedding Decoration,Wedding Favors,Decoration enhancement                    |