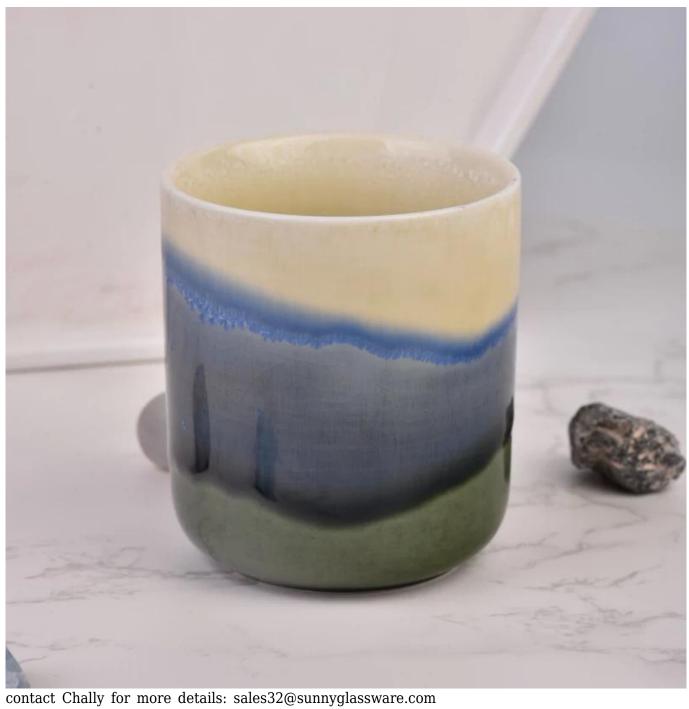

## new arrival ceramic candle vessel with new finish

Sunny Glasswares not only places OEM / ODM orders, but also helps many brands to start with product concepts.

| Measure           | Item:SGMK23033020<br>Top dia: 87mm<br>Bottom dia: 61mm<br>Height: 96mm<br>Weight: 302g |
|-------------------|----------------------------------------------------------------------------------------|
|                   | Capacity: 385ml                                                                        |
| Packing           | Normal packing,Individual gift box, PVC box, window box, color box, white box, etc     |
| Delivery time     | Within 35 days after the sample and order confirmed                                    |
| Payment term      | 30% deposit by T/T in advance and the balance against the copy of B/L                  |
| Shipment          | By sea,by air,by Express and your shipping agent is acceptable                         |
| Usage<br>Occasion | Home decor,Wedding Decoration,Wedding Favors,Decoration enhancement                    |