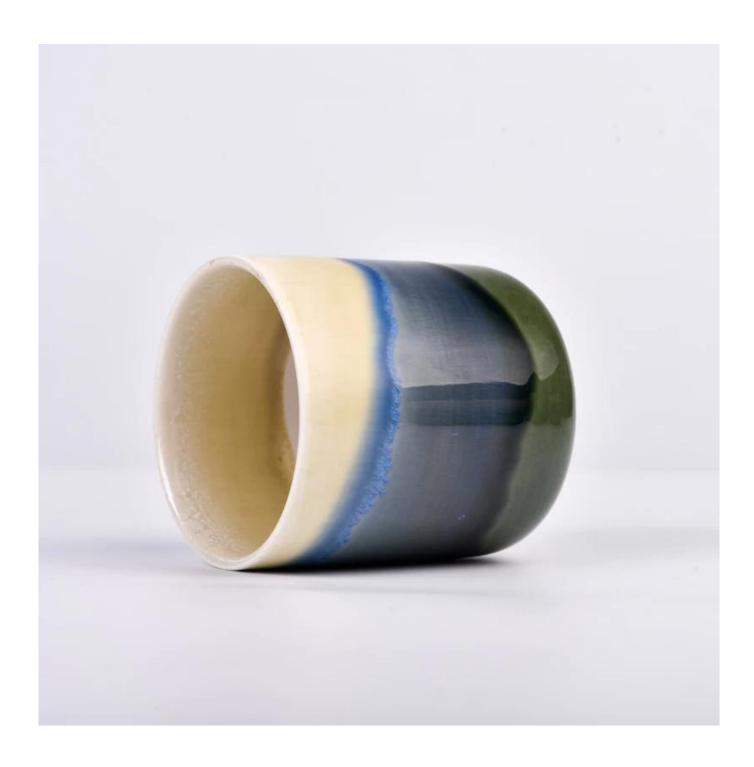

## new arrival ceramic candle vessel with new finish

Sunny Glasswares not only places OEM / ODM orders, but also helps many brands to start with product concepts.

| Measure           | Item:SGMK23033020<br>Top dia: 87mm<br>Bottom dia: 61mm<br>Height: 96mm<br>Weight: 302g |
|-------------------|----------------------------------------------------------------------------------------|
|                   | Capacity: 385ml                                                                        |
| Packing           | Normal packing,Individual gift box, PVC box, window box, color box, white box, etc     |
| Delivery time     | Within 35 days after the sample and order confirmed                                    |
| Payment term      | 30% deposit by T/T in advance and the balance against the copy of B/L                  |
| Shipment          | By sea,by air,by Express and your shipping agent is acceptable                         |
| Usage<br>Occasion | Home decor,Wedding Decoration,Wedding Favors,Decoration enhancement                    |