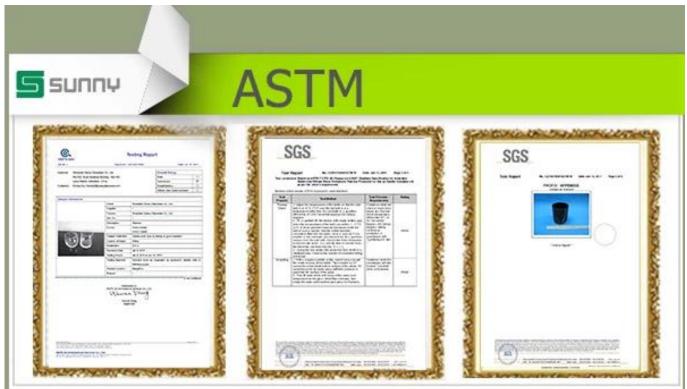

## multifunctional tealight glass candle holder

| Product Details   |                                                                                  |
|-------------------|----------------------------------------------------------------------------------|
| Product ID        | SGLYP15051304                                                                    |
| Material          | High white material glass                                                        |
| Crafts            | Machine press glass candle jar                                                   |
| Proofing time     | 1. Existing products, sample time 5 days                                         |
|                   | 2. The need to re-mold, sample time 15 days                                      |
| Package           | General packaging, 48 / Carton                                                   |
| Capacity          | 500,000 to 1,000,000 / month                                                     |
| Delivery Time     | 35 days after sample and order confirmation                                      |
| Payment Terms     | T / T 30% down payment, pay the balance due to see a copy of the bill of         |
|                   | lading                                                                           |
| Transport         | Maritime transport, air transport, international express delivery; guests        |
|                   | designated freight forwarding                                                    |
|                   | 1. Machine press <u>Glass candle jar</u>                                         |
|                   | 2. Can be used in hotels, home,bar,etc                                           |
| Product Features  | 3. Environmental material                                                        |
|                   | 4. ASTM test                                                                     |
|                   | 1. satisfy your different design and size                                        |
|                   | 2. Any color of paint, frosting, electroplating, laser engraving can be done     |
| For you to choose | 3. provide special packaging such as shrink film, color gift box, white gift box |
|                   | 4. We have a dedicated quality control team to control product quality           |
|                   | 5. We have professional production bases and warehouses to ensure delivery       |
|                   |                                                                                  |
|                   |                                                                                  |
|                   |                                                                                  |
|                   |                                                                                  |