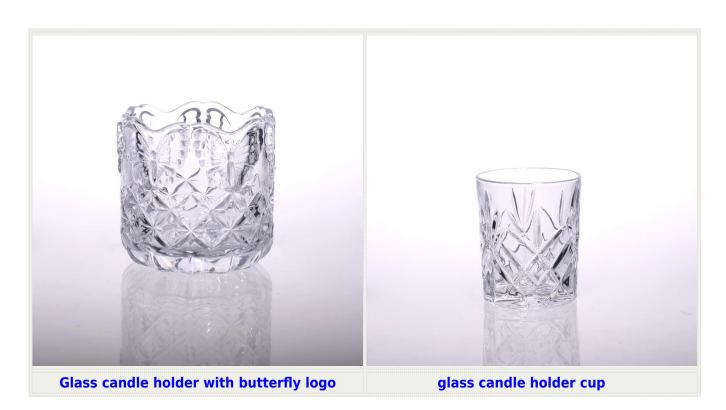

## multifunctional tealight glass candle holder

| Product Details   |                                                                                  |
|-------------------|----------------------------------------------------------------------------------|
| Product ID        | SGLYP15051304                                                                    |
| Material          | High white material glass                                                        |
| Crafts            | Machine press glass candle jar                                                   |
| Proofing time     | 1. Existing products, sample time 5 days                                         |
|                   | 2. The need to re-mold, sample time 15 days                                      |
| Package           | General packaging, 48 / Carton                                                   |
| Capacity          | 500,000 to 1,000,000 / month                                                     |
| Delivery Time     | 35 days after sample and order confirmation                                      |
| Payment Terms     | T / T 30% down payment, pay the balance due to see a copy of the bill of         |
|                   | lading                                                                           |
| Transport         | Maritime transport, air transport, international express delivery; guests        |
|                   | designated freight forwarding                                                    |
|                   | 1. Machine press <u>Glass candle jar</u>                                         |
|                   | 2. Can be used in hotels, home,bar,etc                                           |
| Product Features  | 3. Environmental material                                                        |
|                   | 4. ASTM test                                                                     |
|                   | 1. satisfy your different design and size                                        |
|                   | 2. Any color of paint, frosting, electroplating, laser engraving can be done     |
| For you to choose | 3. provide special packaging such as shrink film, color gift box, white gift box |
|                   | 4. We have a dedicated quality control team to control product quality           |
|                   | 5. We have professional production bases and warehouses to ensure delivery       |
|                   |                                                                                  |
|                   |                                                                                  |
|                   |                                                                                  |
|                   |                                                                                  |