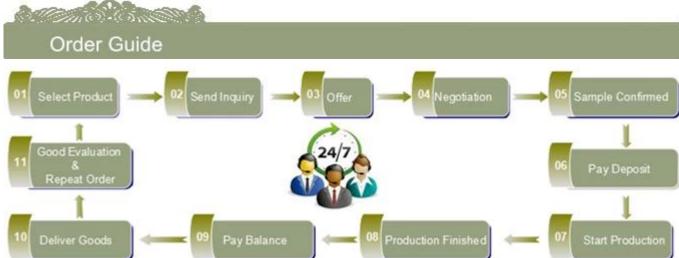

ing can be done     |
| For you to choose | 3. provide special packaging such as shrink film, color gift box, white gift box |
|                   | 4. We have a dedicated quality control team to control product quality           |
|                   | 5. We have professional production bases and warehouses to ensure delivery       |
|                   |                                                                                  |
|                   |                                                                                  |
|                   |                                                                                  |
|                   |                                                                                  |



























Factory Show









## Instructions:

- 1. Please use this product under adult supervision
- 2. Before use, please clean or disinfect the product with boiling water
- 3. Please do not hold the edge of the cup, bottom bracket or hand grip

## NOTES:

- 1. Do not install too full attention to fluid
- 2. Keep out of children untouchable place

- 3. Avoid dropping, collision4. not be placed in a microwave, oven
- 5. Do not put the product on top of the fire

If you want to know more Candle holders and other glass products, you can visit the following link: http://www.okcandle.com/Or visitFAQ