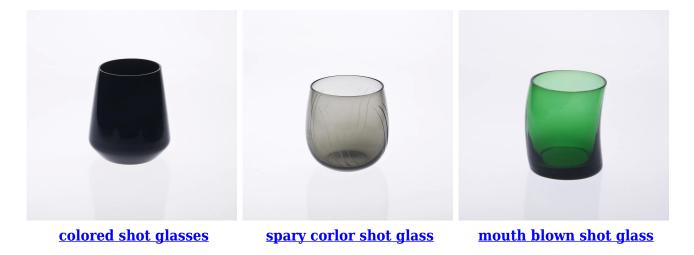

## **Product Details:**

| Item No.         | SGX1035                                                                      |
|------------------|------------------------------------------------------------------------------|
| Material         | High white glass                                                             |
| Color            | Transparent glass                                                            |
| Process          | Mouth blown glass                                                            |
| Samples time     | 1. 5 days if at exit shaped and size of glass.                               |
|                  | 2. 15 days if need new shape or size of glass.                               |
| Packing          | Normal packing,24or 36 pcs into export carton, carton with cardboard divider |
| Product Capacity | 500,000~1,000,000 pcs per month                                              |
| Delivery time    | Within 35 days after the sample and order confirmed                          |
| Payment terms    | 30% deposit by T/T in advance and the balance against the copy of B/L        |
| Shipment         | By sea, by air, by Express and your shipping agent is acceptable             |
|                  | 1. Mouth blown glassware                                                     |
| Product Features | 2. Suitable for family and restaurant used etc                               |
|                  | 3. Delicate, transparent and glossy                                          |
|                  | 4. meet CE & FDA &Food test                                                  |
|                  | 1. Any logo printing on the glass body.                                      |
| For your choices | 2. Any color painted, frosted, electroplating, laser engraving for finish.   |
|                  | 3. Special package like shrink wrap, color gift box, white gift box etc.     |
|                  | 4. Open new mould for the glass, wood, plastic or metal as you like.         |
|                  | 5. Different size and shapes meet your needs.                                |
|                  |                                                                              |