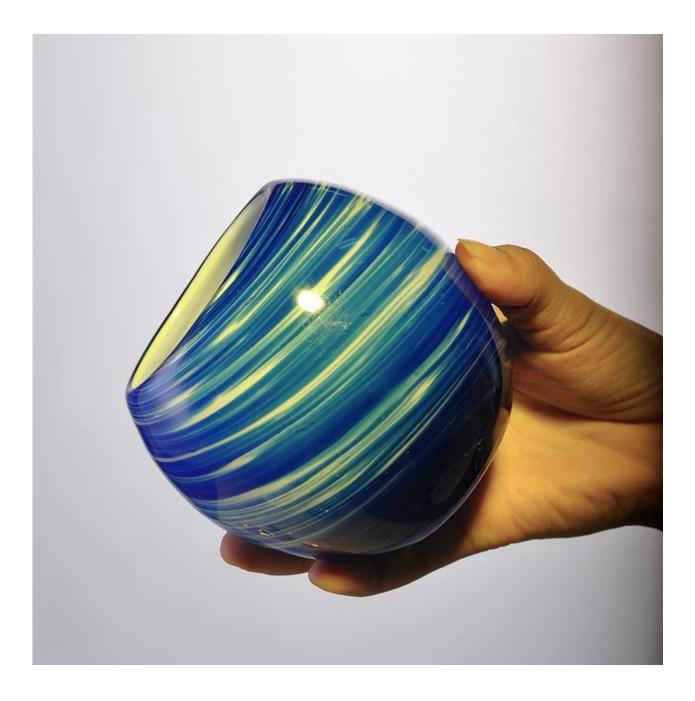

|
| For your choices | <ol> <li>Any logo printing on the glass body.</li> <li>Any color painted ,frost, electro plate, pattern laser carver for the finish;</li> <li>Special package like shrink wrap, color gift box, white gift box etc:</li> <li>Open new mould for the glass, wood, plastic or metal as you like</li> <li>Different size and shapes meet your needs.</li> </ol> |

## **Product features:**

- 1. The logo and color is baked in 580 celsuis high temperature, pure&poisonless.
- 2. The mouth of cup is carefully polishes to ensure comfortable for using.
- 3.Carving,gold-rim,decal or embosses craft,handmade,exquisite&elegant.
- 4.Our product could pass the SGS,FDA,BV and LFGB test

## **Product Show:**









Related product



## Company Show:



Factory show:



<u>FAQ</u>