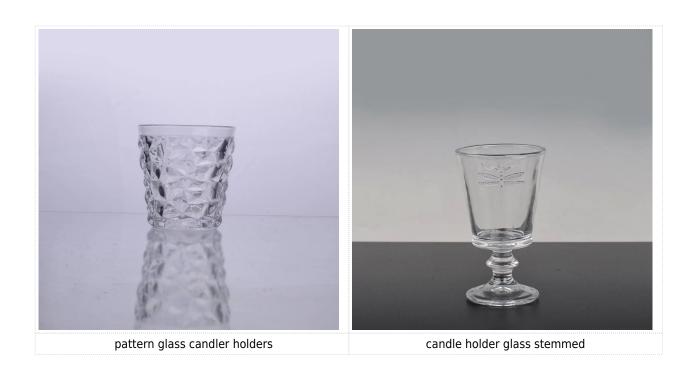

|
| For your choices | <ol> <li>Any logo printing on the glass body.</li> <li>Any color painted ,frost, electro plate, pattern laser carver for the finish;</li> <li>Special package like shrink wrap, color gift box, white gift box etc:</li> <li>Open new mould for the glass, wood, plastic or metal as you like</li> <li>Different size and shapes meet your needs.</li> </ol> |

## **Product features:**

- 1. The logo and color is baked in 580 celsuis high temperature, pure&poisonless.
- 2. The mouth of cup is carefully polishes to ensure comfortable for using.
- 3.Carving,gold-rim,decal or embosses craft,handmade,exquisite&elegant.
- 4.Our product could pass the SGS,FDA,BV and LFGB test

## **Product Show:**









Related product



## Company Show:



Factory show:



<u>FAQ</u>