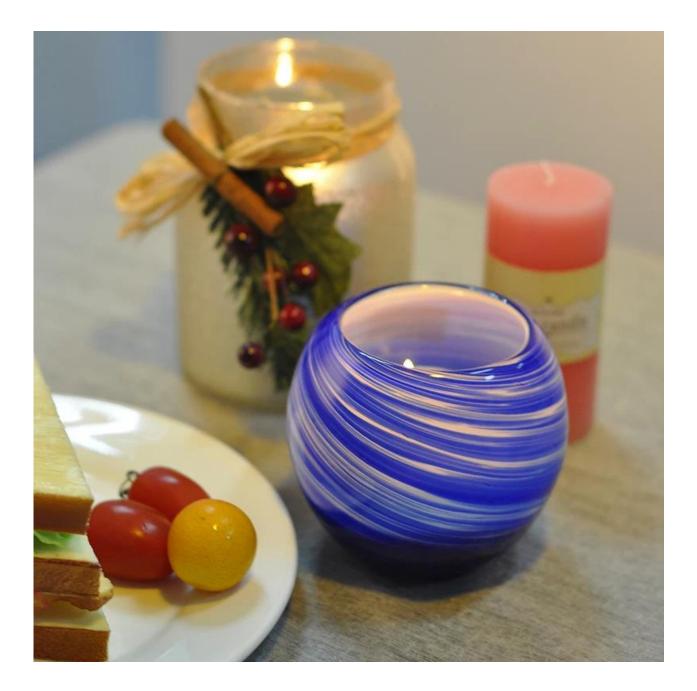

|
| For your choices | <ol> <li>Any logo printing on the glass body.</li> <li>Any color painted ,frost, electro plate, pattern laser carver for the finish;</li> <li>Special package like shrink wrap, color gift box, white gift box etc:</li> <li>Open new mould for the glass, wood, plastic or metal as you like</li> <li>Different size and shapes meet your needs.</li> </ol> |

## **Product features:**

- 1. The logo and color is baked in 580 celsuis high temperature, pure&poisonless.
- 2. The mouth of cup is carefully polishes to ensure comfortable for using.
- 3.Carving,gold-rim,decal or embosses craft,handmade,exquisite&elegant.
- 4.Our product could pass the SGS,FDA,BV and LFGB test

## **Product Show:**









Related product



## Company Show:



Factory show:



<u>FAQ</u>