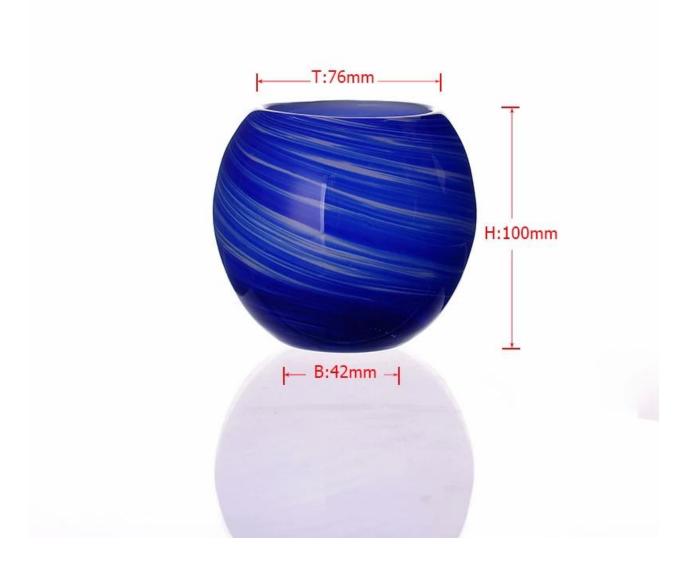

## Specifications:

| Material         | Glass                                                                                                                                                                                                                                                                                                                                                        |
|------------------|--------------------------------------------------------------------------------------------------------------------------------------------------------------------------------------------------------------------------------------------------------------------------------------------------------------------------------------------------------------|
| Color            | Transparent glass                                                                                                                                                                                                                                                                                                                                            |
| Process          | Hand made glass                                                                                                                                                                                                                                                                                                                                              |
| Samples time     | <ol> <li>5 days if at exit shaped and size of glass.</li> <li>15 days if need new shape or size of glass.</li> </ol>                                                                                                                                                                                                                                         |
| Packing          | Normal packing,24or 36pcs into export carton, carton with cardboard divider                                                                                                                                                                                                                                                                                  |
| Product Capacity | 500,000~1,000,000 pcs per month                                                                                                                                                                                                                                                                                                                              |
| Delivery time    | Within 35 days after the sample and order confirmed                                                                                                                                                                                                                                                                                                          |
| Payment terms    | 30% deposit by T/T in advance and the balance against the copy of B/L                                                                                                                                                                                                                                                                                        |
| Shipment         | By sea, by air, by Express and your shipping agent is acceptable                                                                                                                                                                                                                                                                                             |
| Product Features | 1.Unique design<br>2.Lowest price<br>3.Hightest quality<br>4.Soonest shipment                                                                                                                                                                                                                                                                                |
| For your choices | <ol> <li>Any logo printing on the glass body.</li> <li>Any color painted ,frost, electro plate, pattern laser carver for the finish;</li> <li>Special package like shrink wrap, color gift box, white gift box etc:</li> <li>Open new mould for the glass, wood, plastic or metal as you like</li> <li>Different size and shapes meet your needs.</li> </ol> |