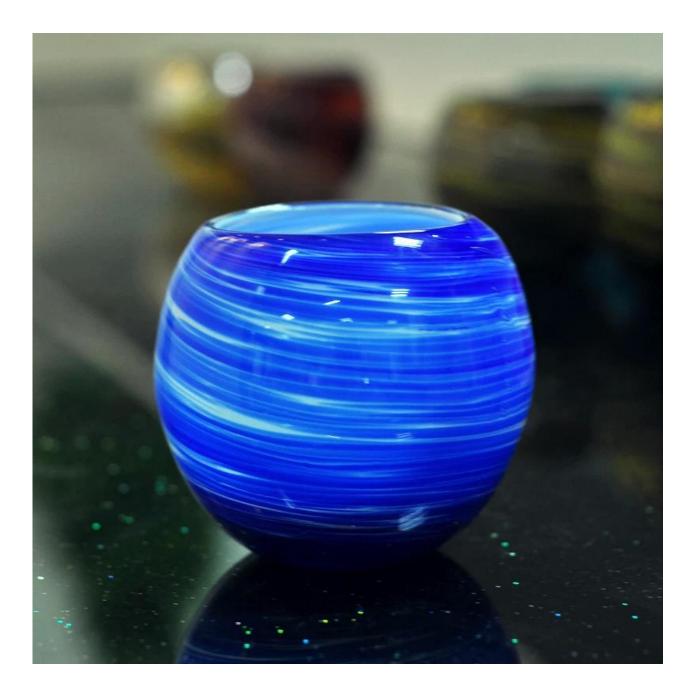

|
| For your choices | <ol> <li>Any logo printing on the glass body.</li> <li>Any color painted ,frost, electro plate, pattern laser carver for the finish;</li> <li>Special package like shrink wrap, color gift box, white gift box etc:</li> <li>Open new mould for the glass, wood, plastic or metal as you like</li> <li>Different size and shapes meet your needs.</li> </ol> |

## **Product features:**

- 1. The logo and color is baked in 580 celsuis high temperature, pure&poisonless.
- 2. The mouth of cup is carefully polishes to ensure comfortable for using.
- 3.Carving,gold-rim,decal or embosses craft,handmade,exquisite&elegant.
- 4.Our product could pass the SGS,FDA,BV and LFGB test

## **Product Show:**









Related product



## Company Show:



Factory show:



<u>FAQ</u>