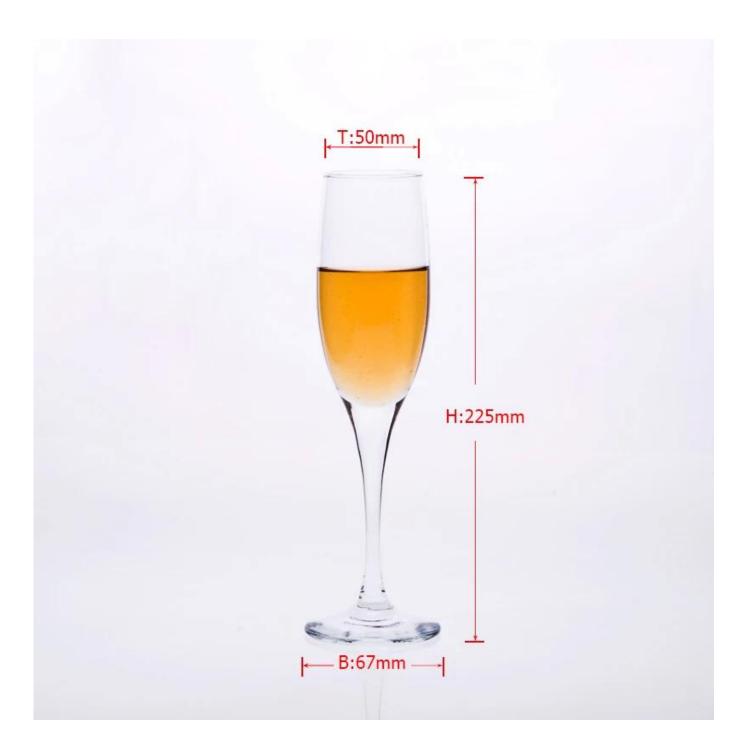

## Product detail:

| Item No.         | SGJX154                                                                                                                                                                                                                                                                                                        |
|------------------|----------------------------------------------------------------------------------------------------------------------------------------------------------------------------------------------------------------------------------------------------------------------------------------------------------------|
| Material         | High white glass                                                                                                                                                                                                                                                                                               |
| Color            | Clear                                                                                                                                                                                                                                                                                                          |
| Craft            | Mouth blown                                                                                                                                                                                                                                                                                                    |
| Samples time     | 5 days if at exit shaped and size of glass     15 days if need new shape or size of glass                                                                                                                                                                                                                      |
| Packing          | Normal packing,24or 36pcs into export carton,carton with cardboard divider                                                                                                                                                                                                                                     |
| Product Capacity | 500,000~1,000,000 pcs per month                                                                                                                                                                                                                                                                                |
| Delivery time    | Within 35 days after the sample and order confirmed                                                                                                                                                                                                                                                            |
| Payment terms    | 30% deposit by T/T in advance and the balance against the copy of B/L                                                                                                                                                                                                                                          |
| Shipment         | By sea,by air,by Express and your shipping agent is acceptable                                                                                                                                                                                                                                                 |
| Product Features | <ol> <li>Hand made</li> <li>Suitable for used in pub, hotel, restaurants, home,etc</li> <li>Professional Q/C for quality control</li> <li>Competitive price and quality</li> <li>Meet FDA test and food grade</li> </ol>                                                                                       |
| For your choices | 1. Any logo printing on the glass body 2. Any color painted, frost, electroplate, pattern laser carver for the finish 3. Special package like shrink wrap, color gift box, white gift box etc 4. Open new mould for the glass, wood, plastic or metal as you like 5. Different size and shapes meet your needs |