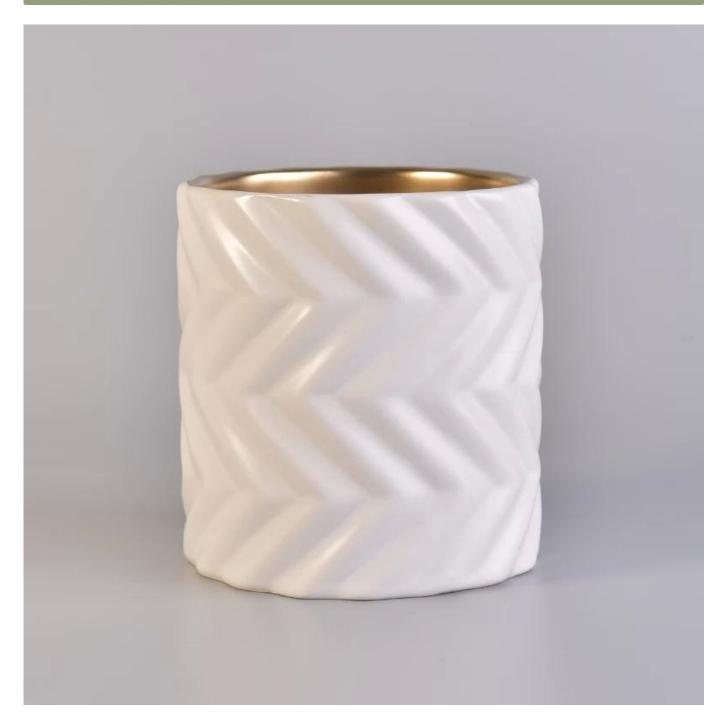

# matte white glazing debossed ceramic candle holders

| Item No.     | SGXYT17120905                                                                                                                                                                                                                                                                                                                                                                                                                                                                                                                                                                                                                                                                                           |
|--------------|---------------------------------------------------------------------------------------------------------------------------------------------------------------------------------------------------------------------------------------------------------------------------------------------------------------------------------------------------------------------------------------------------------------------------------------------------------------------------------------------------------------------------------------------------------------------------------------------------------------------------------------------------------------------------------------------------------|
| Sizes        | Top dia:100mm  Bottom dia:102mm  Height:108mm  Weight:465g  Capacity:585ml                                                                                                                                                                                                                                                                                                                                                                                                                                                                                                                                                                                                                              |
| Material     | Ceramic                                                                                                                                                                                                                                                                                                                                                                                                                                                                                                                                                                                                                                                                                                 |
| Accessories  | cap, ceramic/metal/wood lid, wax, wick, shear etc                                                                                                                                                                                                                                                                                                                                                                                                                                                                                                                                                                                                                                                       |
| Finish       | decal, color coating, mercury, laser, frosted, plating, glazed etc.                                                                                                                                                                                                                                                                                                                                                                                                                                                                                                                                                                                                                                     |
| Packing      | <ol> <li>24/36/48/72 pcs per standard export packing carton</li> <li>Color/white/brown box packing</li> <li>Luxury gift box packing</li> <li>Shrinking packing</li> <li>Individual/set box packing</li> <li>Customized packing</li> </ol>                                                                                                                                                                                                                                                                                                                                                                                                                                                               |
| Our strength | <ol> <li>We are the professional candle holder manufacturer, major in different kinds of candle holders, ranging from glass candle holder, ceramic candle holder, marble candle holder, Concrete candle holder, Tin candle holder, Stainless candle jar etc.</li> <li>Perfect for home/store/super market/restaurant/hotel/bar/KTV etc.</li> <li>With professional designer team, which can help design and open new mould based on your requirement.</li> <li>Post processing: color coating, plating, mercury, iridescent, engraving, printing, decal, spray color, frosty, gold plating, hand-drawing etc.</li> <li>Small MOQ is acceptable. We have regular products for supporting you.</li> </ol> |
| Our service  | * Reply you within 24 hours  * Ranges of products for your selections  * Completely production system  * Skilled factory workers  * Both machine line and handmade line for your service  * Experienced QC team inspect the products comprehensively and strictly according to AQL standard  * Creative designer innovate newly products over 15 styles monthly  * Professional Logistic department supply to door service                                                                                                                                                                                                                                                                              |
|              |                                                                                                                                                                                                                                                                                                                                                                                                                                                                                                                                                                                                                                                                                                         |