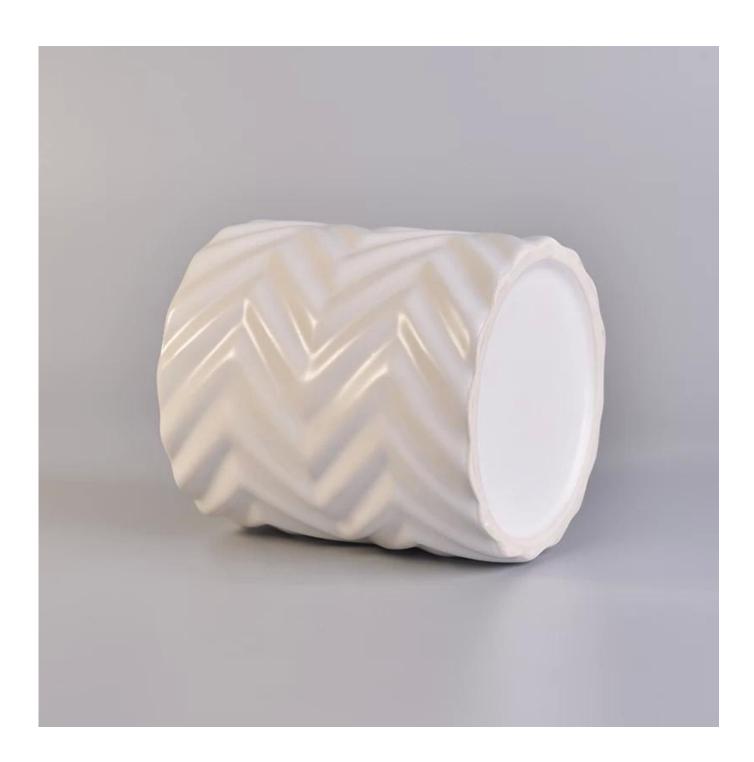

# matte white glazing debossed ceramic candle holders

| Item No.     | SGXYT17120905                                                                                                                                                                                                                                                                                                                                                                                                                                                                                                                                                                                                                                                                                           |
|--------------|---------------------------------------------------------------------------------------------------------------------------------------------------------------------------------------------------------------------------------------------------------------------------------------------------------------------------------------------------------------------------------------------------------------------------------------------------------------------------------------------------------------------------------------------------------------------------------------------------------------------------------------------------------------------------------------------------------|
| Sizes        | Top dia:100mm  Bottom dia:102mm  Height:108mm  Weight:465g  Capacity:585ml                                                                                                                                                                                                                                                                                                                                                                                                                                                                                                                                                                                                                              |
| Material     | Ceramic                                                                                                                                                                                                                                                                                                                                                                                                                                                                                                                                                                                                                                                                                                 |
| Accessories  | cap, ceramic/metal/wood lid, wax, wick, shear etc                                                                                                                                                                                                                                                                                                                                                                                                                                                                                                                                                                                                                                                       |
| Finish       | decal, color coating, mercury, laser, frosted, plating, glazed etc.                                                                                                                                                                                                                                                                                                                                                                                                                                                                                                                                                                                                                                     |
| Packing      | <ol> <li>24/36/48/72 pcs per standard export packing carton</li> <li>Color/white/brown box packing</li> <li>Luxury gift box packing</li> <li>Shrinking packing</li> <li>Individual/set box packing</li> <li>Customized packing</li> </ol>                                                                                                                                                                                                                                                                                                                                                                                                                                                               |
| Our strength | <ol> <li>We are the professional candle holder manufacturer, major in different kinds of candle holders, ranging from glass candle holder, ceramic candle holder, marble candle holder, Concrete candle holder, Tin candle holder, Stainless candle jar etc.</li> <li>Perfect for home/store/super market/restaurant/hotel/bar/KTV etc.</li> <li>With professional designer team, which can help design and open new mould based on your requirement.</li> <li>Post processing: color coating, plating, mercury, iridescent, engraving, printing, decal, spray color, frosty, gold plating, hand-drawing etc.</li> <li>Small MOQ is acceptable. We have regular products for supporting you.</li> </ol> |
| Our service  | * Reply you within 24 hours  * Ranges of products for your selections  * Completely production system  * Skilled factory workers  * Both machine line and handmade line for your service  * Experienced QC team inspect the products comprehensively and strictly according to AQL standard  * Creative designer innovate newly products over 15 styles monthly  * Professional Logistic department supply to door service                                                                                                                                                                                                                                                                              |
|              |                                                                                                                                                                                                                                                                                                                                                                                                                                                                                                                                                                                                                                                                                                         |