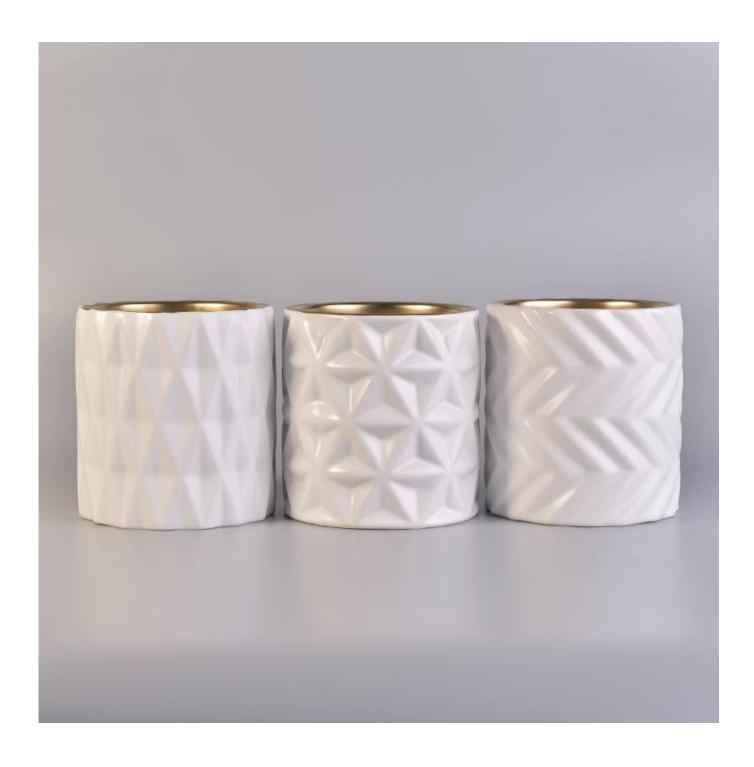

# matte white glazing debossed ceramic candle holders

| Item No.     | SGXYT17120905                                                                                                                                                                                                                                                                                                                                                                                                                                                                                                                                                                                                                                                                                           |
|--------------|---------------------------------------------------------------------------------------------------------------------------------------------------------------------------------------------------------------------------------------------------------------------------------------------------------------------------------------------------------------------------------------------------------------------------------------------------------------------------------------------------------------------------------------------------------------------------------------------------------------------------------------------------------------------------------------------------------|
| Sizes        | Top dia:100mm  Bottom dia:102mm  Height:108mm  Weight:465g  Capacity:585ml                                                                                                                                                                                                                                                                                                                                                                                                                                                                                                                                                                                                                              |
| Material     | Ceramic                                                                                                                                                                                                                                                                                                                                                                                                                                                                                                                                                                                                                                                                                                 |
| Accessories  | cap, ceramic/metal/wood lid, wax, wick, shear etc                                                                                                                                                                                                                                                                                                                                                                                                                                                                                                                                                                                                                                                       |
| Finish       | decal, color coating, mercury, laser, frosted, plating, glazed etc.                                                                                                                                                                                                                                                                                                                                                                                                                                                                                                                                                                                                                                     |
| Packing      | <ol> <li>24/36/48/72 pcs per standard export packing carton</li> <li>Color/white/brown box packing</li> <li>Luxury gift box packing</li> <li>Shrinking packing</li> <li>Individual/set box packing</li> <li>Customized packing</li> </ol>                                                                                                                                                                                                                                                                                                                                                                                                                                                               |
| Our strength | <ol> <li>We are the professional candle holder manufacturer, major in different kinds of candle holders, ranging from glass candle holder, ceramic candle holder, marble candle holder, Concrete candle holder, Tin candle holder, Stainless candle jar etc.</li> <li>Perfect for home/store/super market/restaurant/hotel/bar/KTV etc.</li> <li>With professional designer team, which can help design and open new mould based on your requirement.</li> <li>Post processing: color coating, plating, mercury, iridescent, engraving, printing, decal, spray color, frosty, gold plating, hand-drawing etc.</li> <li>Small MOQ is acceptable. We have regular products for supporting you.</li> </ol> |
| Our service  | * Reply you within 24 hours  * Ranges of products for your selections  * Completely production system  * Skilled factory workers  * Both machine line and handmade line for your service  * Experienced QC team inspect the products comprehensively and strictly according to AQL standard  * Creative designer innovate newly products over 15 styles monthly  * Professional Logistic department supply to door service                                                                                                                                                                                                                                                                              |
|              |                                                                                                                                                                                                                                                                                                                                                                                                                                                                                                                                                                                                                                                                                                         |