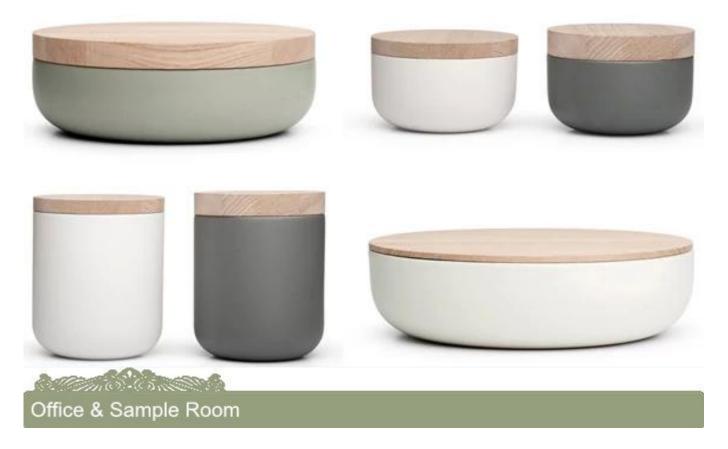

|
|              |                                                                                                                                                                                                                                                                                                                                                                                                                                                                                                                                                                                                                                                                                                         |











## **Matched accessories:**





Sunny Glassware is a leading candle holders supplier in China since 1992, our glass/ceramic/concrete candle jars etc. and matched accessorries

mainly export to USA, EU, AU over more than 24 years experience. We're strictly with the quality, our QC team inspect the products

from raw material to production then to packing step by step, the inspection strictly according to the AQL standard.

#### Our service as following:

- > Different shapes and sizes available, also welcome your own design.
- > Accessories: cap, glass/metal/wood lid, wax etc.
- > Decoration: decal, color coating, mercury, laser, frosted, plating etc.
- > Packing: normal safety packing, color/white/gift box packing, customized packing available.
- > Design power: more than 15 innovations monthly.
- > QC team: over 10 pr