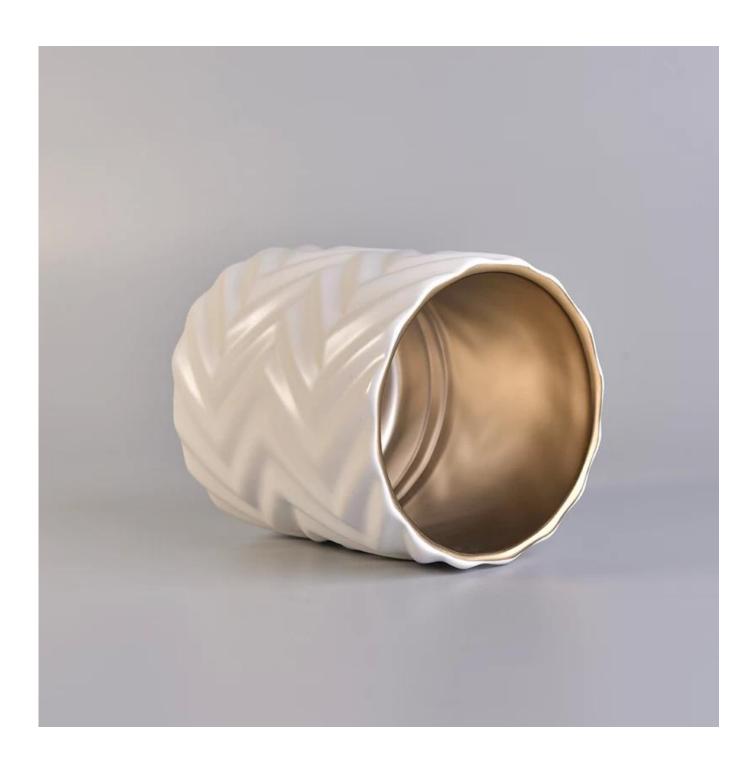

# matte white glazing debossed ceramic candle holders

| Item No.     | SGXYT17120905                                                                                                                                                                                                                                                                                                                                                                                                                                                                                                                                                                                                                                                                                           |
|--------------|---------------------------------------------------------------------------------------------------------------------------------------------------------------------------------------------------------------------------------------------------------------------------------------------------------------------------------------------------------------------------------------------------------------------------------------------------------------------------------------------------------------------------------------------------------------------------------------------------------------------------------------------------------------------------------------------------------|
| Sizes        | Top dia:100mm  Bottom dia:102mm  Height:108mm  Weight:465g  Capacity:585ml                                                                                                                                                                                                                                                                                                                                                                                                                                                                                                                                                                                                                              |
| Material     | Ceramic                                                                                                                                                                                                                                                                                                                                                                                                                                                                                                                                                                                                                                                                                                 |
| Accessories  | cap, ceramic/metal/wood lid, wax, wick, shear etc                                                                                                                                                                                                                                                                                                                                                                                                                                                                                                                                                                                                                                                       |
| Finish       | decal, color coating, mercury, laser, frosted, plating, glazed etc.                                                                                                                                                                                                                                                                                                                                                                                                                                                                                                                                                                                                                                     |
| Packing      | <ol> <li>24/36/48/72 pcs per standard export packing carton</li> <li>Color/white/brown box packing</li> <li>Luxury gift box packing</li> <li>Shrinking packing</li> <li>Individual/set box packing</li> <li>Customized packing</li> </ol>                                                                                                                                                                                                                                                                                                                                                                                                                                                               |
| Our strength | <ol> <li>We are the professional candle holder manufacturer, major in different kinds of candle holders, ranging from glass candle holder, ceramic candle holder, marble candle holder, Concrete candle holder, Tin candle holder, Stainless candle jar etc.</li> <li>Perfect for home/store/super market/restaurant/hotel/bar/KTV etc.</li> <li>With professional designer team, which can help design and open new mould based on your requirement.</li> <li>Post processing: color coating, plating, mercury, iridescent, engraving, printing, decal, spray color, frosty, gold plating, hand-drawing etc.</li> <li>Small MOQ is acceptable. We have regular products for supporting you.</li> </ol> |
| Our service  | * Reply you within 24 hours  * Ranges of products for your selections  * Completely production system  * Skilled factory workers  * Both machine line and handmade line for your service  * Experienced QC team inspect the products comprehensively and strictly according to AQL standard  * Creative designer innovate newly products over 15 styles monthly  * Professional Logistic department supply to door service                                                                                                                                                                                                                                                                              |
|              |                                                                                                                                                                                                                                                                                                                                                                                                                                                                                                                                                                                                                                                                                                         |