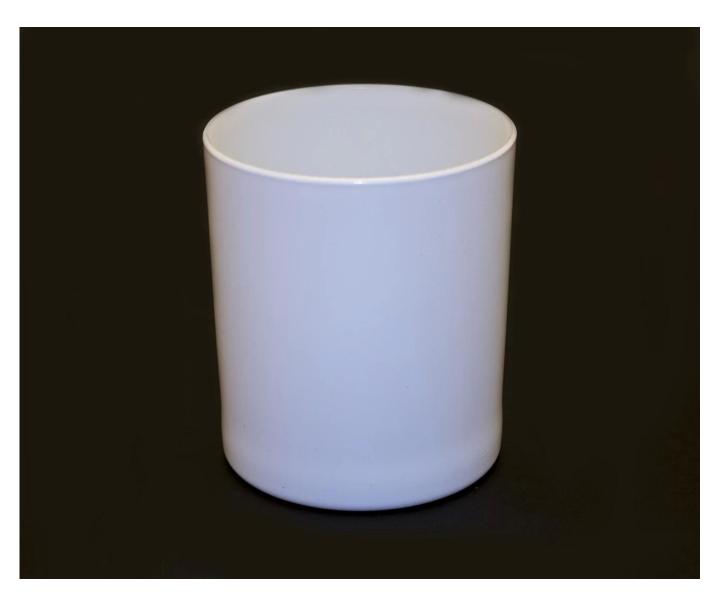

## matte white glass candle holders wholesale

| Product Item      | SGML1708113                                                                                                                                                                                                                                           |
|-------------------|-------------------------------------------------------------------------------------------------------------------------------------------------------------------------------------------------------------------------------------------------------|
| Product Dimension | Top dia: 80mm Bottom dia: 75mm Height: 90mm Weight: 308 g Capacity: 200 ml                                                                                                                                                                            |
| Processing Way    | Matte white glass candle holders                                                                                                                                                                                                                      |
| Deep Processing   | machine made glass candle jars with spraying white color                                                                                                                                                                                              |
| Min Qty           | 5000 units                                                                                                                                                                                                                                            |
| Product Features  | <ol> <li>white color glass candle holders</li> <li>glass candle holders for home fragrance</li> <li>Outdoor glass candle jars</li> <li>as a gift for friend,family,etc.</li> <li>used for birthday party,wedding,and other room decoration</li> </ol> |
| Test              | Pass ASTM test/anneling test                                                                                                                                                                                                                          |