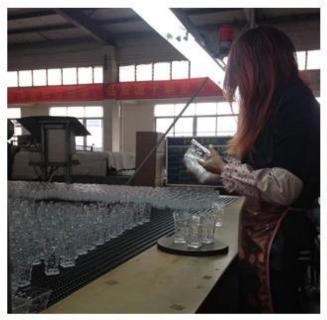

|
| Product Features  | <ol> <li>white color glass candle holders</li> <li>glass candle holders for home fragrance</li> <li>Outdoor glass candle jars</li> <li>as a gift for friend,family,etc.</li> <li>used for birthday party,wedding,and other room decoration</li> </ol> |
| Test              | Pass ASTM test/anneling test                                                                                                                                                                                                                          |









Factory Show





























## **Cautions**

- 1. wax or hot water not be too full
- 2. To avoid to hurt your children's hand, please put it in the place where they can't reach
- 3. Avoid dropping ,Collision and strong impact
- 4. Not available for microwave oven
- 5. To prevent it from cracking, do not put it over open fire directly

For more glass candle jar or any glassware,

please visit our website: <a href="http://www.okcandle.com/">http://www.okcandle.com/</a>
Or here may help you know more about us: <a href="#FAQ">FAQ</a>
We are looking forward your inquiry and cooperation.

**Homepage back**