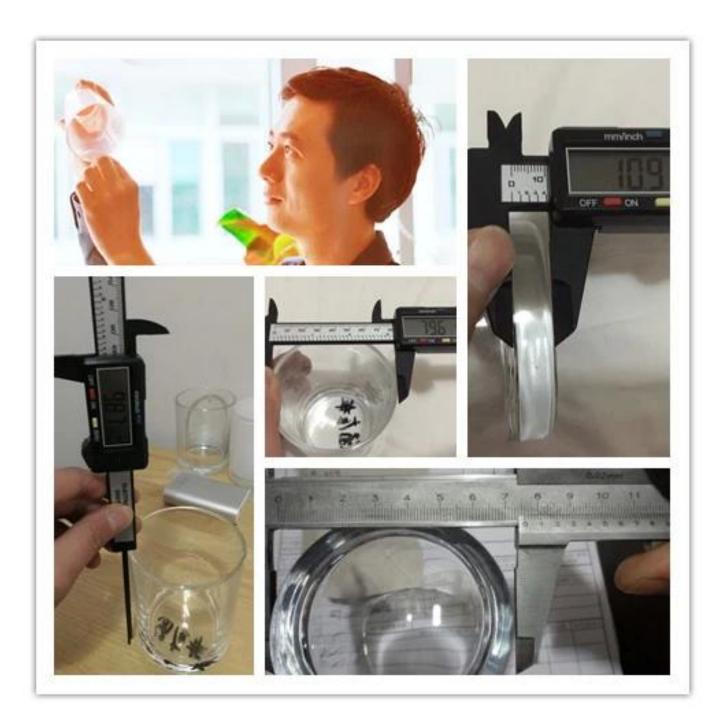

## matte white glass candle holders wholesale

| Product Item      | SGML1708113                                                                                                                                                                                                                                           |
|-------------------|-------------------------------------------------------------------------------------------------------------------------------------------------------------------------------------------------------------------------------------------------------|
| Product Dimension | Top dia: 80mm Bottom dia: 75mm Height: 90mm Weight: 308 g Capacity: 200 ml                                                                                                                                                                            |
| Processing Way    | Matte white glass candle holders                                                                                                                                                                                                                      |
| Deep Processing   | machine made glass candle jars with spraying white color                                                                                                                                                                                              |
| Min Qty           | 5000 units                                                                                                                                                                                                                                            |
| Product Features  | <ol> <li>white color glass candle holders</li> <li>glass candle holders for home fragrance</li> <li>Outdoor glass candle jars</li> <li>as a gift for friend,family,etc.</li> <li>used for birthday party,wedding,and other room decoration</li> </ol> |
| Test              | Pass ASTM test/anneling test                                                                                                                                                                                                                          |