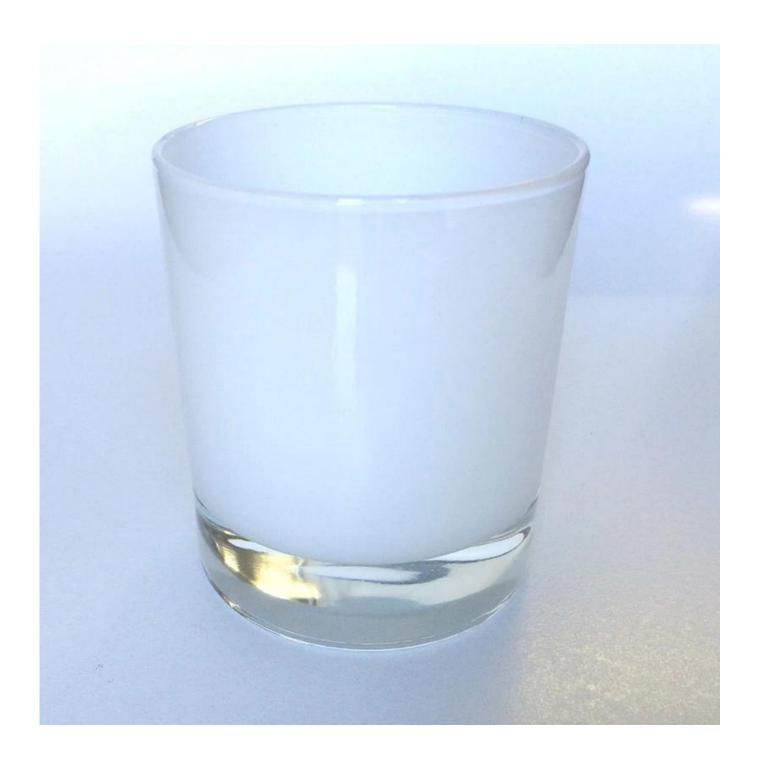

## matte white glass candle holders wholesale

| Product Item      | SGML1708113                                                                                                                                                                                                                                           |
|-------------------|-------------------------------------------------------------------------------------------------------------------------------------------------------------------------------------------------------------------------------------------------------|
| Product Dimension | Top dia: 80mm Bottom dia: 75mm Height: 90mm Weight: 308 g Capacity: 200 ml                                                                                                                                                                            |
| Processing Way    | Matte white glass candle holders                                                                                                                                                                                                                      |
| Deep Processing   | machine made glass candle jars with spraying white color                                                                                                                                                                                              |
| Min Qty           | 5000 units                                                                                                                                                                                                                                            |
| Product Features  | <ol> <li>white color glass candle holders</li> <li>glass candle holders for home fragrance</li> <li>Outdoor glass candle jars</li> <li>as a gift for friend,family,etc.</li> <li>used for birthday party,wedding,and other room decoration</li> </ol> |
| Test              | Pass ASTM test/anneling test                                                                                                                                                                                                                          |