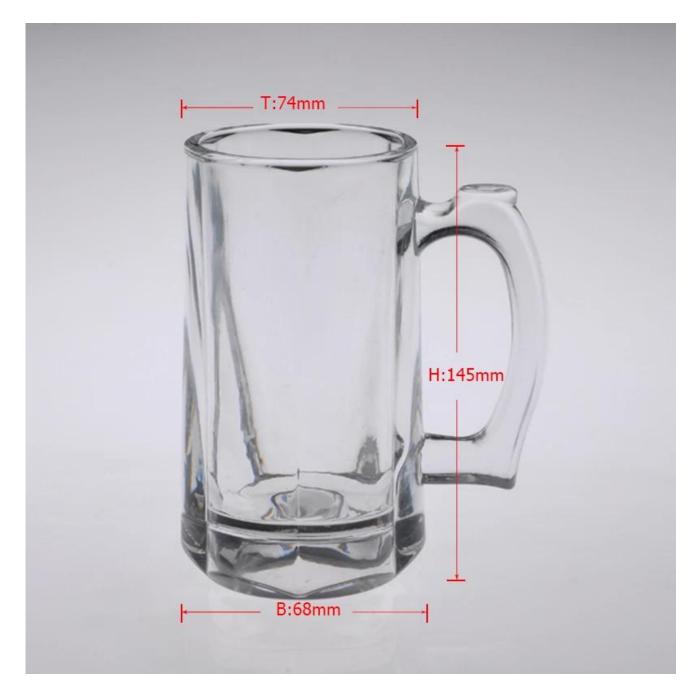

Features | 2. Suitable for used in hotel, home, etc.                                  |
|                  | 3. It is eco-friendly                                                      |
|                  | 4. Meet CE & FDA test & CA 65 test                                         |
|                  | 1. Different designs and sizes for choice                                  |
|                  | 2 .Any color painted, frost, electroplate, pattern laser carver processing |
| For your choices | 3. Special package like shrink wrap, color gift box, white gift box etc.   |
|                  | 4. We have exclusive workers for quality control                           |
|                  | 5. We have professional workshop and warehouse to ensure the delivery time |

## **Product Photo:**





## **Related Products:**



hight white glass mug



<u>clear water glass mug</u>



wholesale glass mug

**Company Show:** 



Factory Show:



For more **glass mug** or any glassware, please visit our website: <u>http://www.okcandle.com/</u> Or here may help you know more about us: **FAQ**