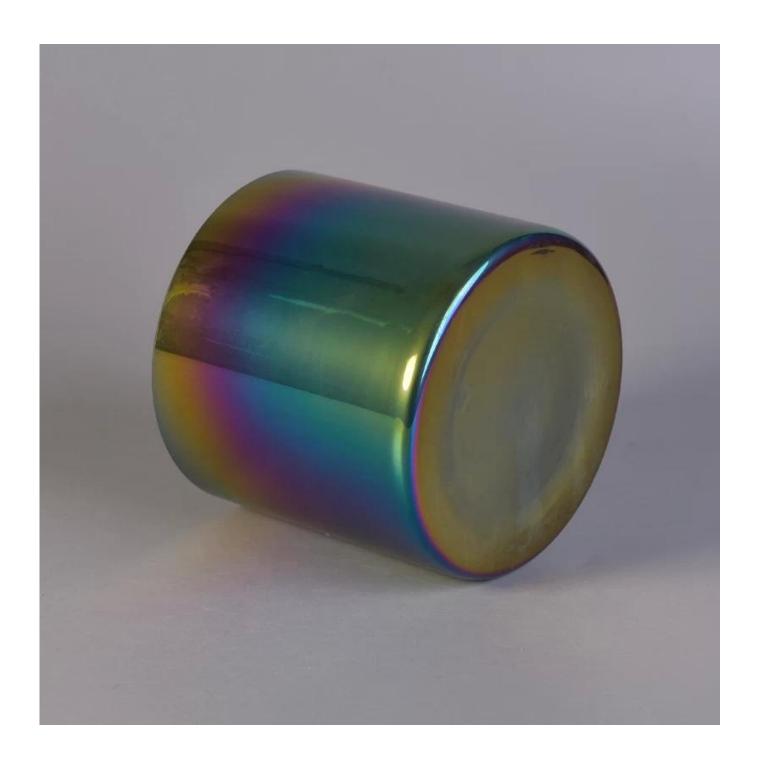

## machine made colorful decorative vertical glass with cut flat rim

| Product Details  |                                                                           |
|------------------|---------------------------------------------------------------------------|
|                  |                                                                           |
| Material         | high white glass material                                                 |
| craft            | machine made glass candle jar                                             |
| Samples time     | 1. 5 days if there is a form and size of the glass                        |
|                  | 2. 15 days, if you need a new shape and size glass                        |
| Packaging        | Normal packing, 4 pieces in inner box, 48 pieces in box                   |
| Product Capacity | 500,000 ~ 1,000,000 pieces per month                                      |
| Delivery time    | Within 35 days after the sample and in order confirmed                    |
| Terms of payment | 30% deposit by T / T in advance and balance against copy of B / L         |
| Shipment         | By sea, by air, by express and the delivery agent acceptable              |
|                  | 1. Home decor glass candle jar from high quality                          |
| Product Features | 2. Suitable for use in hotel, house, etc.                                 |
|                  | 3. Meet ASTM Test                                                         |
|                  | 1. Various designs and sizes for selection                                |
|                  | 2 Any color painted, cold, electroplating, laser model Processing cutter  |
| For your choice  | 3. Special package as shrink film, color gift box, white gift box, etc.   |
|                  | 4. We are exclusive of employees for quality control                      |
|                  | 5. We have a professional workshop and warehouse for ensure delivery time |