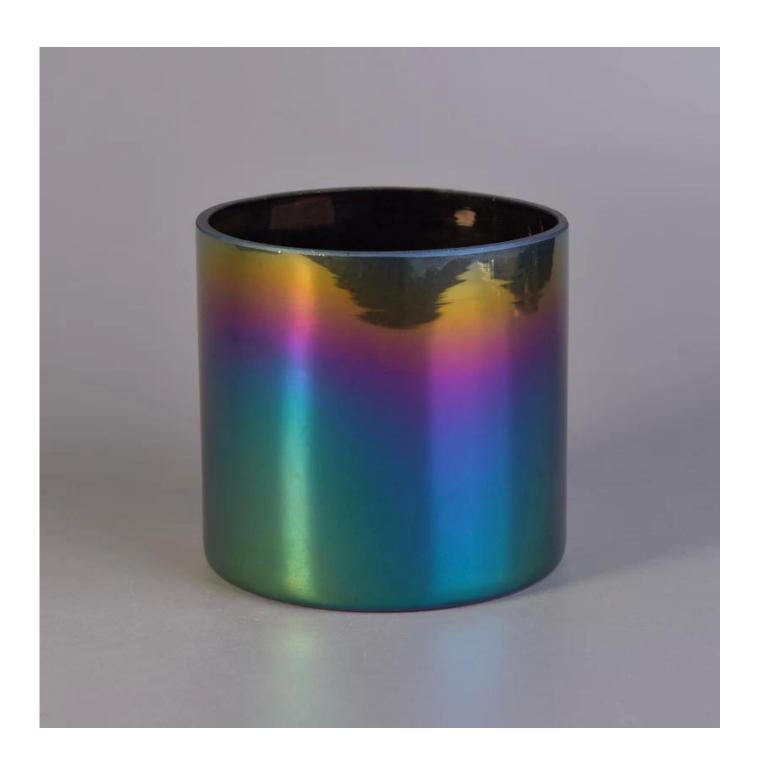

## machine made colorful decorative vertical glass with cut flat rim

| Product Details  |                                                                           |
|------------------|---------------------------------------------------------------------------|
|                  |                                                                           |
| Material         | high white glass material                                                 |
| craft            | machine made glass candle jar                                             |
| Samples time     | 1. 5 days if there is a form and size of the glass                        |
|                  | 2. 15 days, if you need a new shape and size glass                        |
| Packaging        | Normal packing, 4 pieces in inner box, 48 pieces in box                   |
| Product Capacity | 500,000 ~ 1,000,000 pieces per month                                      |
| Delivery time    | Within 35 days after the sample and in order confirmed                    |
| Terms of payment | 30% deposit by T / T in advance and balance against copy of B / L         |
| Shipment         | By sea, by air, by express and the delivery agent acceptable              |
|                  | 1. Home decor glass candle jar from high quality                          |
| Product Features | 2. Suitable for use in hotel, house, etc.                                 |
|                  | 3. Meet ASTM Test                                                         |
|                  | 1. Various designs and sizes for selection                                |
|                  | 2 Any color painted, cold, electroplating, laser model Processing cutter  |
| For your choice  | 3. Special package as shrink film, color gift box, white gift box, etc.   |
|                  | 4. We are exclusive of employees for quality control                      |
|                  | 5. We have a professional workshop and warehouse for ensure delivery time |