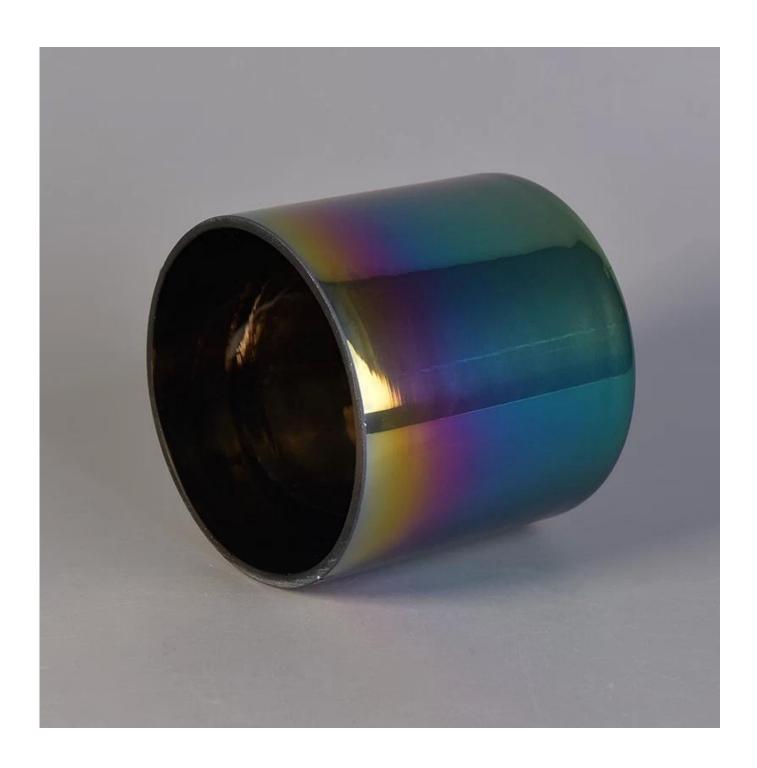

## machine made colorful decorative vertical glass with cut flat rim

| Product Details  |                                                                           |
|------------------|---------------------------------------------------------------------------|
|                  |                                                                           |
| Material         | high white glass material                                                 |
| craft            | machine made glass candle jar                                             |
| Samples time     | 1. 5 days if there is a form and size of the glass                        |
|                  | 2. 15 days, if you need a new shape and size glass                        |
| Packaging        | Normal packing, 4 pieces in inner box, 48 pieces in box                   |
| Product Capacity | 500,000 ~ 1,000,000 pieces per month                                      |
| Delivery time    | Within 35 days after the sample and in order confirmed                    |
| Terms of payment | 30% deposit by T / T in advance and balance against copy of B / L         |
| Shipment         | By sea, by air, by express and the delivery agent acceptable              |
|                  | 1. Home decor glass candle jar from high quality                          |
| Product Features | 2. Suitable for use in hotel, house, etc.                                 |
|                  | 3. Meet ASTM Test                                                         |
|                  | 1. Various designs and sizes for selection                                |
|                  | 2 Any color painted, cold, electroplating, laser model Processing cutter  |
| For your choice  | 3. Special package as shrink film, color gift box, white gift box, etc.   |
|                  | 4. We are exclusive of employees for quality control                      |
|                  | 5. We have a professional workshop and warehouse for ensure delivery time |