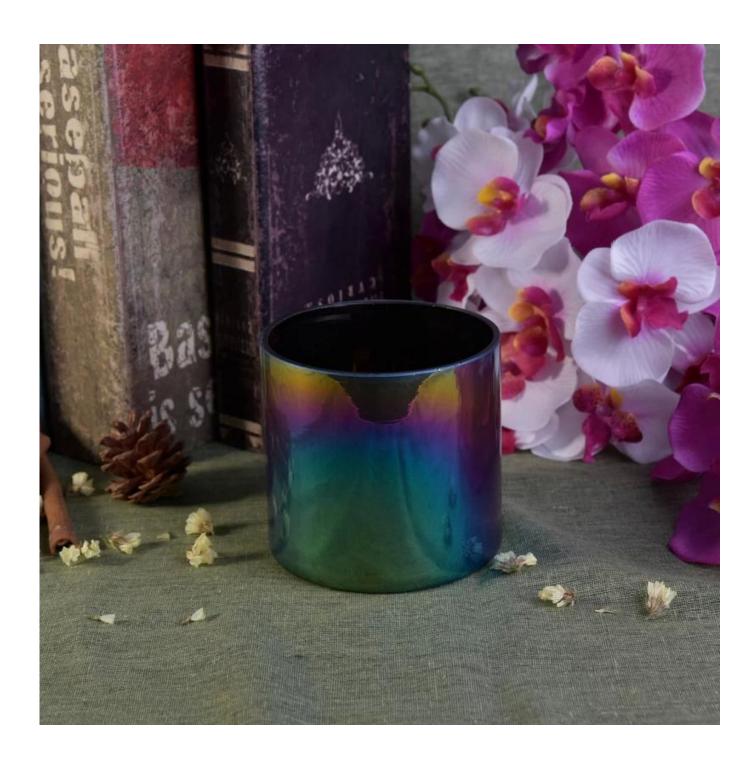

## machine made colorful decorative vertical glass with cut flat rim

| Product Details  |                                                                           |
|------------------|---------------------------------------------------------------------------|
|                  |                                                                           |
| Material         | high white glass material                                                 |
| craft            | machine made glass candle jar                                             |
| Samples time     | 1. 5 days if there is a form and size of the glass                        |
|                  | 2. 15 days, if you need a new shape and size glass                        |
| Packaging        | Normal packing, 4 pieces in inner box, 48 pieces in box                   |
| Product Capacity | 500,000 ~ 1,000,000 pieces per month                                      |
| Delivery time    | Within 35 days after the sample and in order confirmed                    |
| Terms of payment | 30% deposit by T / T in advance and balance against copy of B / L         |
| Shipment         | By sea, by air, by express and the delivery agent acceptable              |
|                  | 1. Home decor glass candle jar from high quality                          |
| Product Features | 2. Suitable for use in hotel, house, etc.                                 |
|                  | 3. Meet ASTM Test                                                         |
|                  | 1. Various designs and sizes for selection                                |
|                  | 2 Any color painted, cold, electroplating, laser model Processing cutter  |
| For your choice  | 3. Special package as shrink film, color gift box, white gift box, etc.   |
|                  | 4. We are exclusive of employees for quality control                      |
|                  | 5. We have a professional workshop and warehouse for ensure delivery time |