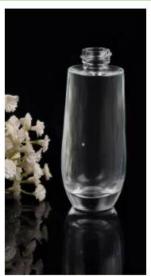

## machine made colorful decorative vertical glass with cut flat rim

| Product Details  |                                                                           |
|------------------|---------------------------------------------------------------------------|
|                  |                                                                           |
| Material         | high white glass material                                                 |
| craft            | machine made glass candle jar                                             |
| Samples time     | 1. 5 days if there is a form and size of the glass                        |
|                  | 2. 15 days, if you need a new shape and size glass                        |
| Packaging        | Normal packing, 4 pieces in inner box, 48 pieces in box                   |
| Product Capacity | 500,000 ~ 1,000,000 pieces per month                                      |
| Delivery time    | Within 35 days after the sample and in order confirmed                    |
| Terms of payment | 30% deposit by T / T in advance and balance against copy of B / L         |
| Shipment         | By sea, by air, by express and the delivery agent acceptable              |
|                  | 1. Home decor glass candle jar from high quality                          |
| Product Features | 2. Suitable for use in hotel, house, etc.                                 |
|                  | 3. Meet ASTM Test                                                         |
|                  | 1. Various designs and sizes for selection                                |
|                  | 2 Any color painted, cold, electroplating, laser model Processing cutter  |
| For your choice  | 3. Special package as shrink film, color gift box, white gift box, etc.   |
|                  | 4. We are exclusive of employees for quality control                      |
|                  | 5. We have a professional workshop and warehouse for ensure delivery time |