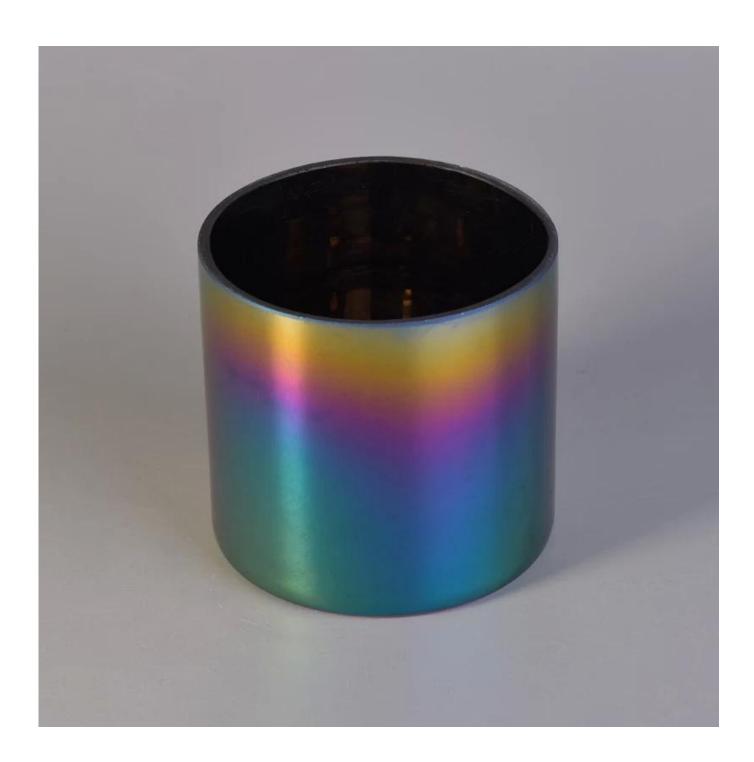

## machine made colorful decorative vertical glass with cut flat rim

| Product Details  |                                                                           |
|------------------|---------------------------------------------------------------------------|
|                  |                                                                           |
| Material         | high white glass material                                                 |
| craft            | machine made glass candle jar                                             |
| Samples time     | 1. 5 days if there is a form and size of the glass                        |
|                  | 2. 15 days, if you need a new shape and size glass                        |
| Packaging        | Normal packing, 4 pieces in inner box, 48 pieces in box                   |
| Product Capacity | 500,000 ~ 1,000,000 pieces per month                                      |
| Delivery time    | Within 35 days after the sample and in order confirmed                    |
| Terms of payment | 30% deposit by T / T in advance and balance against copy of B / L         |
| Shipment         | By sea, by air, by express and the delivery agent acceptable              |
|                  | 1. Home decor glass candle jar from high quality                          |
| Product Features | 2. Suitable for use in hotel, house, etc.                                 |
|                  | 3. Meet ASTM Test                                                         |
|                  | 1. Various designs and sizes for selection                                |
|                  | 2 Any color painted, cold, electroplating, laser model Processing cutter  |
| For your choice  | 3. Special package as shrink film, color gift box, white gift box, etc.   |
|                  | 4. We are exclusive of employees for quality control                      |
|                  | 5. We have a professional workshop and warehouse for ensure delivery time |