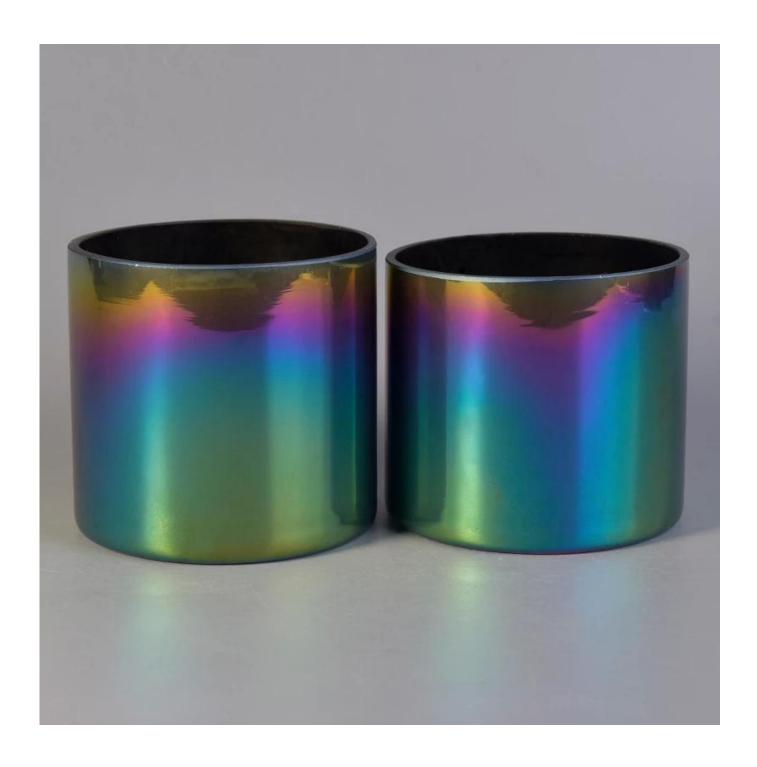

## machine made colorful decorative vertical glass with cut flat rim

| Product Details  |                                                                           |
|------------------|---------------------------------------------------------------------------|
|                  |                                                                           |
| Material         | high white glass material                                                 |
| craft            | machine made glass candle jar                                             |
| Samples time     | 1. 5 days if there is a form and size of the glass                        |
|                  | 2. 15 days, if you need a new shape and size glass                        |
| Packaging        | Normal packing, 4 pieces in inner box, 48 pieces in box                   |
| Product Capacity | 500,000 ~ 1,000,000 pieces per month                                      |
| Delivery time    | Within 35 days after the sample and in order confirmed                    |
| Terms of payment | 30% deposit by T / T in advance and balance against copy of B / L         |
| Shipment         | By sea, by air, by express and the delivery agent acceptable              |
|                  | 1. Home decor glass candle jar from high quality                          |
| Product Features | 2. Suitable for use in hotel, house, etc.                                 |
|                  | 3. Meet ASTM Test                                                         |
|                  | 1. Various designs and sizes for selection                                |
|                  | 2 Any color painted, cold, electroplating, laser model Processing cutter  |
| For your choice  | 3. Special package as shrink film, color gift box, white gift box, etc.   |
|                  | 4. We are exclusive of employees for quality control                      |
|                  | 5. We have a professional workshop and warehouse for ensure delivery time |