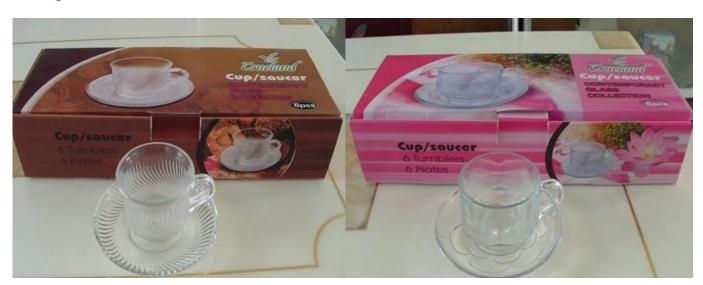

|
|                  | 4. Competitive price and quality                                                |
|                  | 5. meet FDA test and food grade                                                 |
|                  | 1. Any logo printing on the glass body.                                         |
| For your choices | 2.Any color painted, frost, electro plate, patterm laser carver for the finish; |
|                  | 3. Special package like shrink wrap, color gift box, white gift box etc:        |
|                  | 4. Open new mould for the glass, wood, plastic or metal as you like             |
|                  | 5. Different size and shapes meet your needs.                                   |

### **Product Show:**



# Package:



# **Company Show:**



## **Factory show:**



For more machine made <u>coffee glass</u> or any glassware

 $please\ visit\ our\ website: \underline{www.sunnyglassware.com}$ 

Or contact us:

Michelle Lai,

Tel[]+86 755 25643425

Skype:sunnyglassware30

Email:sales30@sunnyglassware.com