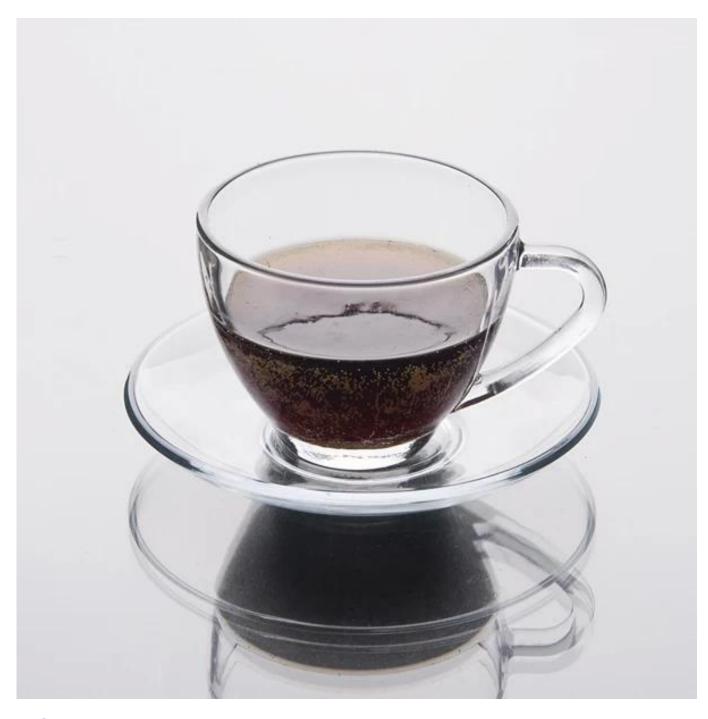

### **Product Show:**

### **Product Details:**

| Item No.         | SGH564                                                                          |
|------------------|---------------------------------------------------------------------------------|
| Material         | <u>High white glass</u>                                                         |
| Color            | Transparent glass                                                               |
| Process          | Machine-made                                                                    |
| Samples time     | 1. 5 days if at exit shaped and size of glass.                                  |
|                  | 2. 15 days if need new shape or size of glass.                                  |
| Packing          | Normal packing,24or 36pcs into export carton,carton with cardboard              |
|                  | divider                                                                         |
| Product Capacity | 500,000~1,000,000 pcs per month                                                 |
| Delivery time    | Within 35 days after the sample and order confirmed                             |
| Payment terms    | 30% deposit by T/T in advance and the balance against the copy of B/L           |
| Shipment         | By sea,by air,by Express and your shipping agent is acceptable                  |
|                  | 1. machine-made coffee glass                                                    |
| Product Features | 2. Suitable for used in pub, hotel, restaurants, hotel, etc                     |
|                  | 3. Professional Q/C for quality control.                                        |
|                  | 4. Competitive price and quality                                                |
|                  | 5. meet FDA test and food grade                                                 |
|                  | 1. Any logo printing on the glass body.                                         |
| For your choices | 2.Any color painted, frost, electro plate, patterm laser carver for the finish; |
|                  | 3. Special package like shrink wrap, color gift box, white gift box etc:        |
|                  | 4. Open new mould for the glass, wood, plastic or metal as you like             |
|                  | 5. Different size and shapes meet your needs.                                   |