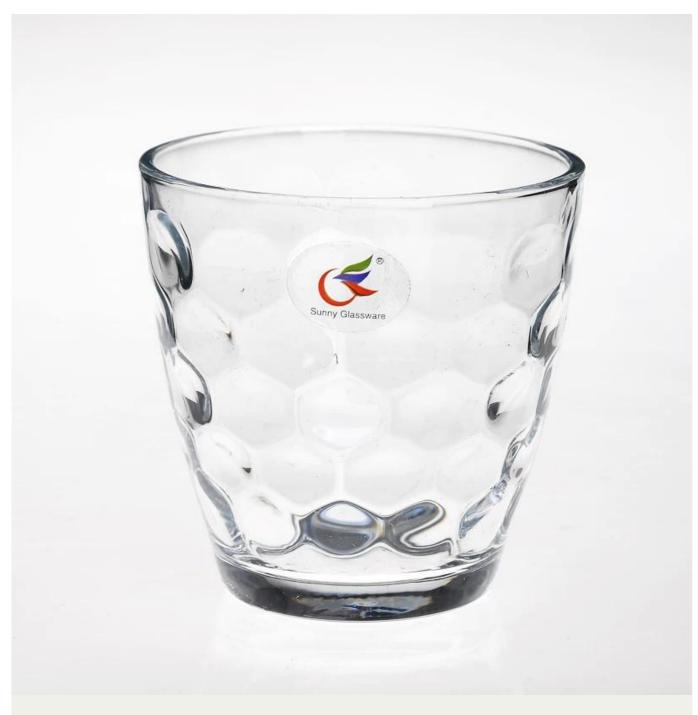

| 3. It is eco-friendly.                                                     |
|                  | 4. meet CE & FDA test & CA 65 test                                         |
|                  | 1. Different designs and sizes for choice                                  |
|                  | 2 .Any color painted, frost, electroplate, pattern laser carver processing |
| For your choices | 3. Special package like shrink wrap, color gift box, white gift box etc    |
|                  | 4. We have exclusive workers for quality control                           |
|                  | 5. We have professional workshop and warehouse to ensure the delivery time |
|                  |                                                                            |

## **Product Photo:**



## **Related Products:**







## **Company Show:**



**Factory Show:** 



For more **shot glass** or any glassware please visit our website: http://www.okcandle.com/
Or here may help you know more about us: **FAQ**