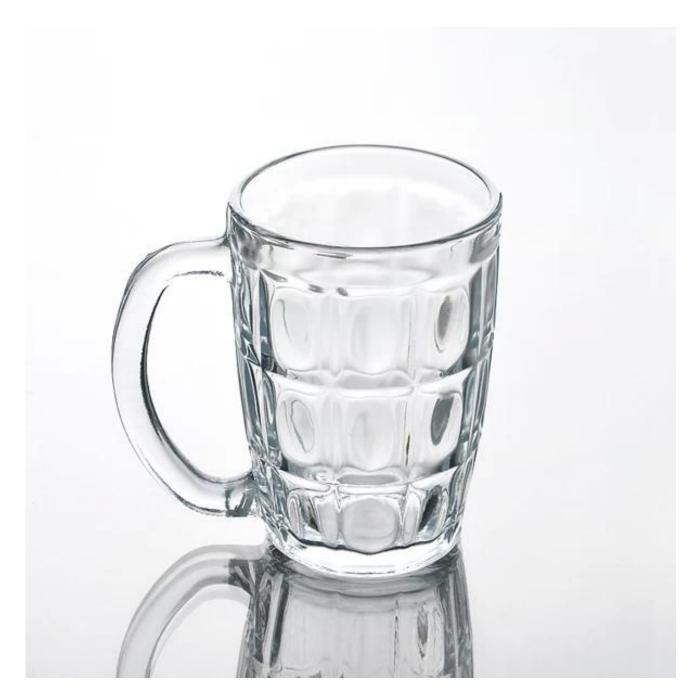

|                  | 3. High white beer glass                                                  |
|                  | 4. meet CE & FDA test                                                     |
|                  | 1. Any logo printing on the glass body.                                   |
| For your choose  | 2.Any color painted, frost, electro plate, pattern laser carver for the   |
|                  | finish;                                                                   |
|                  | 3. Special package like shrink wrap, color gift box, white gift box etc.: |
|                  | 4. Open new mould for the glass, wood, plastic or metal as you like       |
|                  | 5. Different size and shapes meet your needs.                             |

## **Product Photo:**



## **Related Product:**



## **Company Show:**



**Factory Show:** 



For more  $\underline{\text{beer glass}}$  or any glassware

please visit our website: <a href="http://www.okcandle.com/">http://www.okcandle.com/</a>

Or here may help you know more about us□FAQ