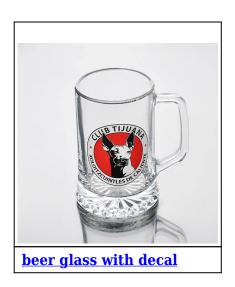

h white beer glass                                                  |
|                  | 4. meet CE & FDA test                                                     |
|                  | 1. Any logo printing on the glass body.                                   |
| For your choose  | 2.Any color painted, frost, electro plate, pattern laser carver for the   |
|                  | finish;                                                                   |
|                  | 3. Special package like shrink wrap, color gift box, white gift box etc.: |
|                  | 4. Open new mould for the glass, wood, plastic or metal as you like       |
|                  | 5. Different size and shapes meet your needs.                             |

## **Product Photo:**



## **Related Product:**



## **Company Show:**



**Factory Show:** 



For more  $\underline{\text{beer glass}}$  or any glassware

please visit our website: <a href="http://www.okcandle.com/">http://www.okcandle.com/</a>

Or here may help you know more about us□FAQ