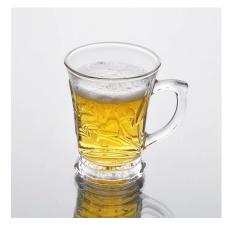

## **Product Photo:**

## **Product Details:**

| Item No.         | SZB1023                                                                    |
|------------------|----------------------------------------------------------------------------|
| Material         | High white glass                                                           |
| Process          | Machine made                                                               |
| Samples time     | 1. 5 days if at exist shaped and size of glass                             |
|                  | 2. 15 days if need new shape or size of glass                              |
| Packing          | Normal packing,4 pcs into inner box, 48 pcs per carton                     |
| Product Capacity | 500,000~1,000,000 pcs per month                                            |
| Delivery time    | Within 35 days after the sample and order confirmed                        |
| Payment terms    | 30% deposit by T/T in advance and the balance against the copy of B/L      |
| Shipment         | By sea, by air, by Express and your shipping agent is acceptable           |
| Product Features | 1. Machine made <b>drinking glass</b> with high quality                    |
|                  | 2. Suitable for used in hotel, home, etc.                                  |
|                  | 3. It is eco-friendly                                                      |
|                  | 4. Meet CE & FDA test & CA 65 test                                         |
|                  | 1. Different designs and sizes for choice                                  |
|                  | 2 .Any color painted, frost, electroplate, pattern laser carver processing |
| For your choices | 3. Special package like shrink wrap, color gift box, white gift box etc.   |
|                  | 4. We have exclusive workers for quality control                           |
|                  | 5. We have professional workshop and warehouse to ensure the delivery time |