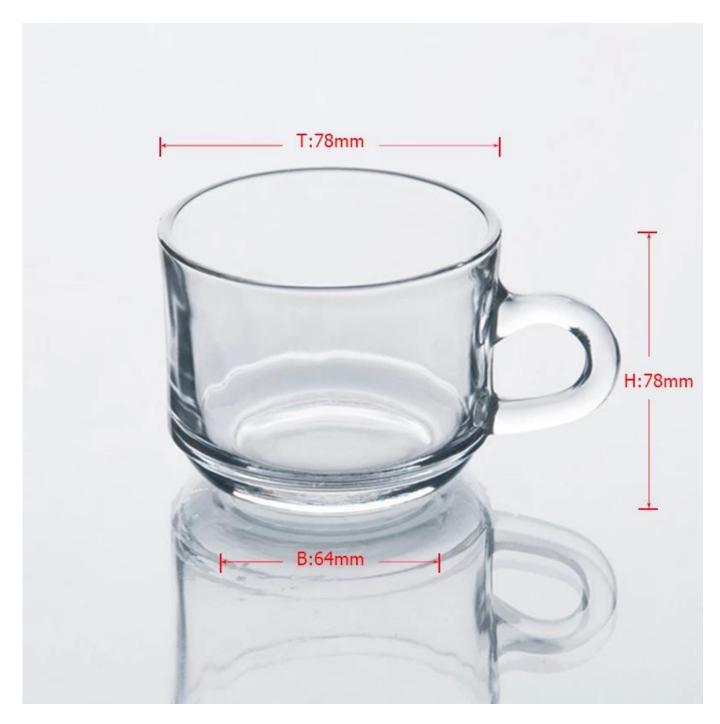

## **Product Photo:**

## **Product Details:**

| Item No.         | SZB1023                                                                    |
|------------------|----------------------------------------------------------------------------|
| Material         | High white glass                                                           |
| Process          | Machine made                                                               |
| Samples time     | 1. 5 days if at exist shaped and size of glass                             |
|                  | 2. 15 days if need new shape or size of glass                              |
| Packing          | Normal packing,4 pcs into inner box, 48 pcs per carton                     |
| Product Capacity | 500,000~1,000,000 pcs per month                                            |
| Delivery time    | Within 35 days after the sample and order confirmed                        |
| Payment terms    | 30% deposit by T/T in advance and the balance against the copy of B/L      |
| Shipment         | By sea, by air, by Express and your shipping agent is acceptable           |
| Product Features | 1. Machine made <b>drinking glass</b> with high quality                    |
|                  | 2. Suitable for used in hotel, home, etc.                                  |
|                  | 3. It is eco-friendly                                                      |
|                  | 4. Meet CE & FDA test & CA 65 test                                         |
|                  | 1. Different designs and sizes for choice                                  |
|                  | 2 .Any color painted, frost, electroplate, pattern laser carver processing |
| For your choices | 3. Special package like shrink wrap, color gift box, white gift box etc.   |
|                  | 4. We have exclusive workers for quality control                           |
|                  | 5. We have professional workshop and warehouse to ensure the delivery time |