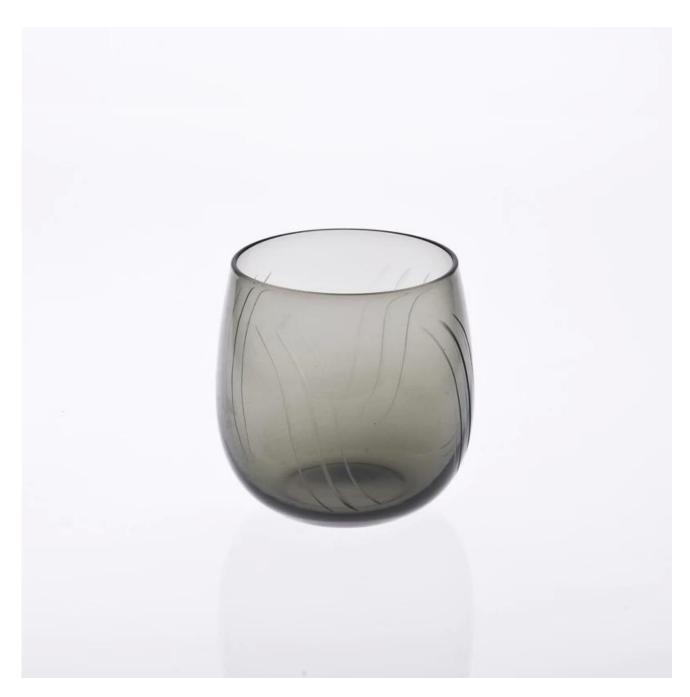

|
| 4. meet CE & FDA &Food test                                                    |
|                                                                                |
| 1. Any logo printing on the glass body.                                        |
| 2. Any color painted, frosted, electroplating, laser engraving for the finish; |
| 3. Special package like shrink wrap, color gift box, white gift box etc:       |
| 4. Open new mould for the glass, wood, plastic or metal as you like            |
| 5. Different size and shapes meet your needs.                                  |
|                                                                                |
|                                                                                |

## **Product Photo:**



## **Related Products:**



machine blown glassware

## **Company Show:**



**Factory Show:** 



For more **glass cup** or any glassware

please visit our website: http://www.okcandle.com/

Or here may help you know more about us: FAQ