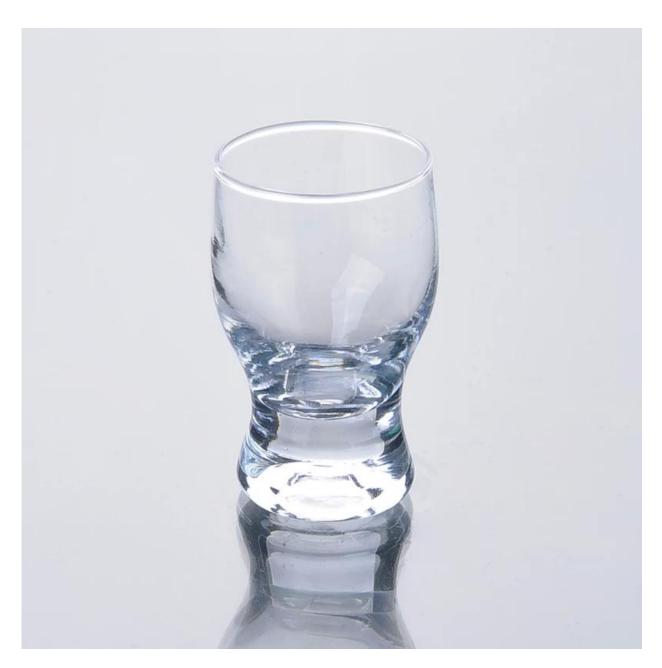

## **Product Photo:**

## **Product Details:**

| Item No.         | SA8028                                                              |
|------------------|---------------------------------------------------------------------|
| Material         | High white glass                                                    |
| Process          | Machine blown glass                                                 |
| Samples time     | 1. 5 days if at exit shaped and size of glass.                      |
|                  | 2. 15 days if need new shape or size of glass.                      |
| Packing          | Normal packing,24or 36pcs into export carton, carton with           |
|                  | cardboard divider                                                   |
| Product Capacity | 500,000~1,000,000 pcs per month                                     |
| Delivery time    | Within 35 days after the sample and order confirmed                 |
| Payment terms    | 30% deposit by T/T in advance and the balance against the copy of   |
|                  | B/L                                                                 |
| Shipment         | By sea, by air, by Express and your shipping agent is acceptable    |
|                  | 1. machine blown beer glass                                         |
| Product Features | 2. Suitable for used in pub, hotel, restaurants, etc.               |
|                  | 3. It is eco-friendly.                                              |
|                  | 4. meet CE & FDA test                                               |
|                  |                                                                     |
|                  | 1. Different designs and sizes for choice.                          |
| For your choices | 2 .Any color painted, frost, electro plate, pattern laser carver    |
|                  | processing;                                                         |
|                  | 3. Special package like shrink wrap, color gift box, white gift box |
|                  | etc.                                                                |
|                  | 4. We have exclusive workers for quality control.                   |
|                  | 5. We have professional workshop and warehouse to ensure the        |
|                  | delivery time                                                       |