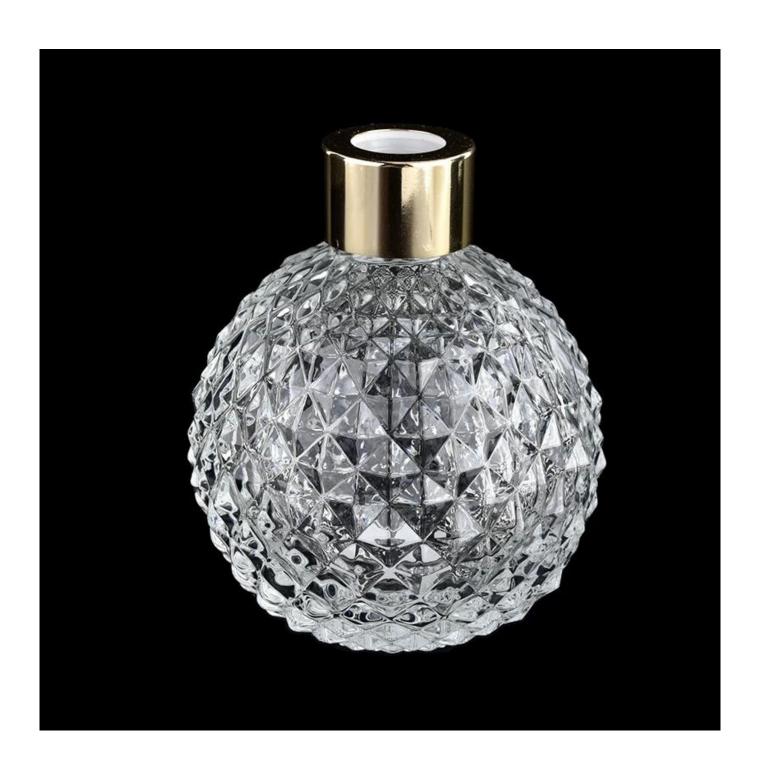

# luxury diamond reed diffuser glass bottle with c up home fragrance

Sunny Glasswares not only places  $\operatorname{OEM}$  /  $\operatorname{ODM}$  orders, but also helps many brands to start with product concepts.

Why choose Sunny.

| [-            |                                                                                    |
|---------------|------------------------------------------------------------------------------------|
| product name  | luxury diamond Reed Diffuser Glass Bottle with cup home fragrance                  |
|               | 1. 5 days if there is glass shape and size                                         |
|               | 2. 15 days, if you need new shapes and sizes glass                                 |
| Measure       | Item:SGZM22031103                                                                  |
|               | Top dia: 27mm                                                                      |
|               | Bottom dia: 38mm                                                                   |
|               | Height: 96mm                                                                       |
|               | Weight: 250g                                                                       |
|               | Capacity: 215ml                                                                    |
| Packing       | Normal packing,Individual gift box, PVC box, window box, color box, white box, etc |
| Delivery time | Within 35 days after the sample and order confirmed                                |
| Payment term  | 30% deposit by T/T in advance and the balance against the copy of B/L              |
| Shipment      | By sea,by air,by Express and your shipping agent is acceptable                     |
| Usage         | Home decor,Wedding Decoration,Wedding Favors,Decoration enhancement                |
| Occasion      |                                                                                    |