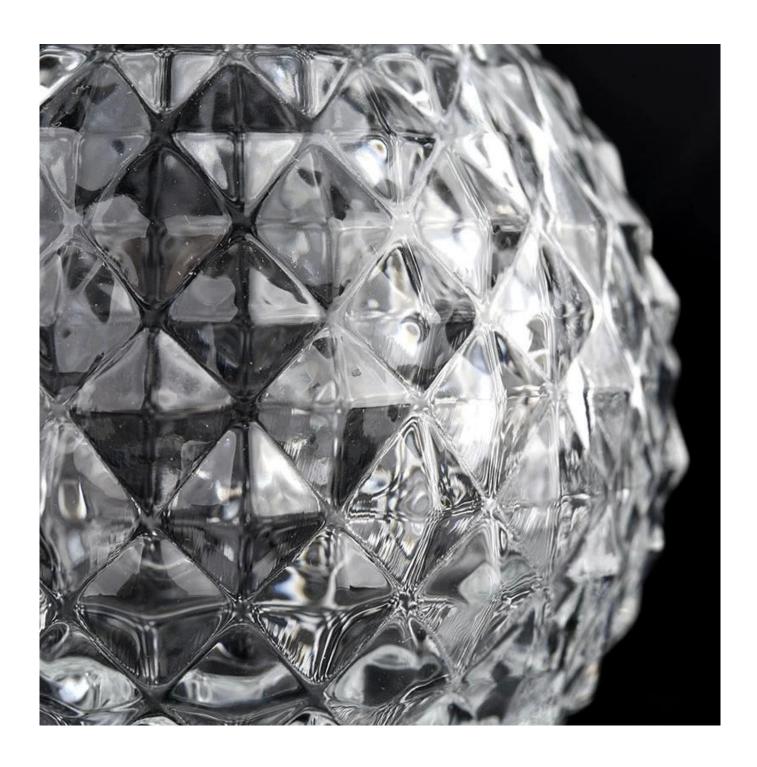

# luxury diamond reed diffuser glass bottle with c up home fragrance

Sunny Glasswares not only places  $\operatorname{OEM}$  /  $\operatorname{ODM}$  orders, but also helps many brands to start with product concepts.

Why choose Sunny.

| [-            |                                                                                    |
|---------------|------------------------------------------------------------------------------------|
| product name  | luxury diamond Reed Diffuser Glass Bottle with cup home fragrance                  |
|               | 1. 5 days if there is glass shape and size                                         |
|               | 2. 15 days, if you need new shapes and sizes glass                                 |
| Measure       | Item:SGZM22031103                                                                  |
|               | Top dia: 27mm                                                                      |
|               | Bottom dia: 38mm                                                                   |
|               | Height: 96mm                                                                       |
|               | Weight: 250g                                                                       |
|               | Capacity: 215ml                                                                    |
| Packing       | Normal packing,Individual gift box, PVC box, window box, color box, white box, etc |
| Delivery time | Within 35 days after the sample and order confirmed                                |
| Payment term  | 30% deposit by T/T in advance and the balance against the copy of B/L              |
| Shipment      | By sea,by air,by Express and your shipping agent is acceptable                     |
| Usage         | Home decor,Wedding Decoration,Wedding Favors,Decoration enhancement                |
| Occasion      |                                                                                    |