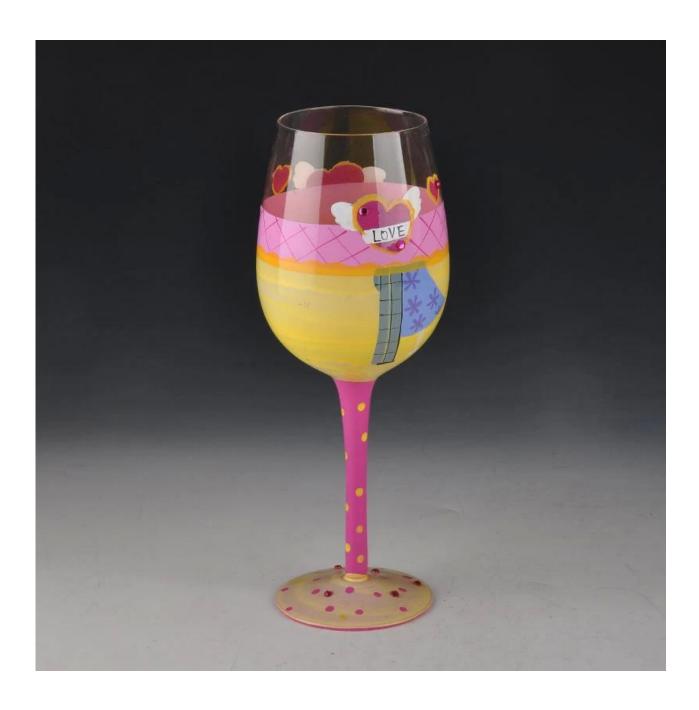

|
| Product Features | <ol> <li>Man made decanter</li> <li>Suitable for used in pub, hotel, restaurants, hotel,etc</li> <li>Professional Q/C for quality control</li> <li>Competitive price and quality</li> <li>Meet FDA test and food grade</li> </ol>                                                                                                                       |
| For your choices | <ol> <li>Any logo printing on the glass body</li> <li>Any color painted, frost, electroplate, pattern laser carver for the finish</li> <li>Special package like shrink wrap, color gift box, white gift box etc</li> <li>Open new mould for the glass, wood, plastic or metal as you like</li> <li>Different size and shapes meet your needs</li> </ol> |

#### **Product show**



**Related product** 



# **Company show:**



**Factory show:** 



## **About us:**

### **FAQ**

For more information, please visit our website: **www.okcandle.com**