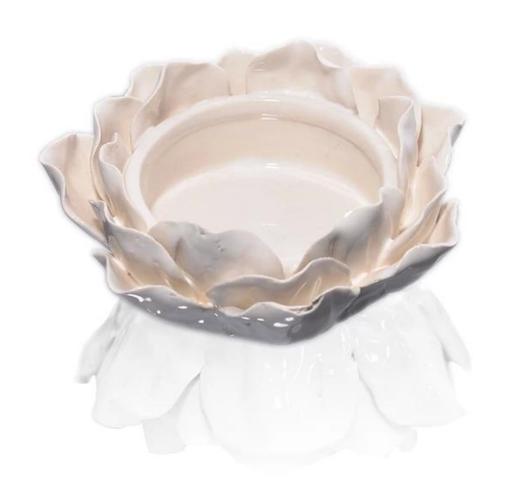

| 5 Prod           | duct Details £very d                                                       | lay is sunny day |
|------------------|----------------------------------------------------------------------------|------------------|
| Item No.         | SGXJS14120811                                                              |                  |
| Material         | Ceramic                                                                    |                  |
| Process          | Hand made                                                                  |                  |
| Samples time     | 1. 5 days if at exist shaped and size of glass                             |                  |
|                  | 2. 15 days if need new shape or size of glass                              |                  |
| Packing          | Normal packing,4 pcs into inner box, 48 pcs per carton                     |                  |
| Product Capacity | 500,000~1,000,000 pcs per month                                            |                  |
| Delivery time    | Within 35 days after the sample and order confirmed                        |                  |
| Payment terms    | 30% deposit by T/T in advance and the balance against the copy of B/L      |                  |
| Shipment         | By sea, by air, by Express and your shipping agent is acceptable           |                  |
| Product Features | 1. Hand made lotus candle holder ceramic with high quality                 |                  |
|                  | 2. Suitable for used in hotel, home, etc.                                  |                  |
|                  | 3. It is eco-friendly                                                      |                  |
|                  | 4. Meet FDA test & CA 65 test                                              |                  |
| For your choices | 1. Different designs and sizes for choice                                  |                  |
|                  | 2 .Any color painted, frost, electroplate, pattern laser carver processing |                  |
|                  | 3. Special package like shrink wrap, color gift box, white gift box etc.   |                  |
|                  | 4. We have exclusive workers for quality control                           |                  |
|                  | 5. We have professional workshop and warehouse to ensure the delivery time |                  |