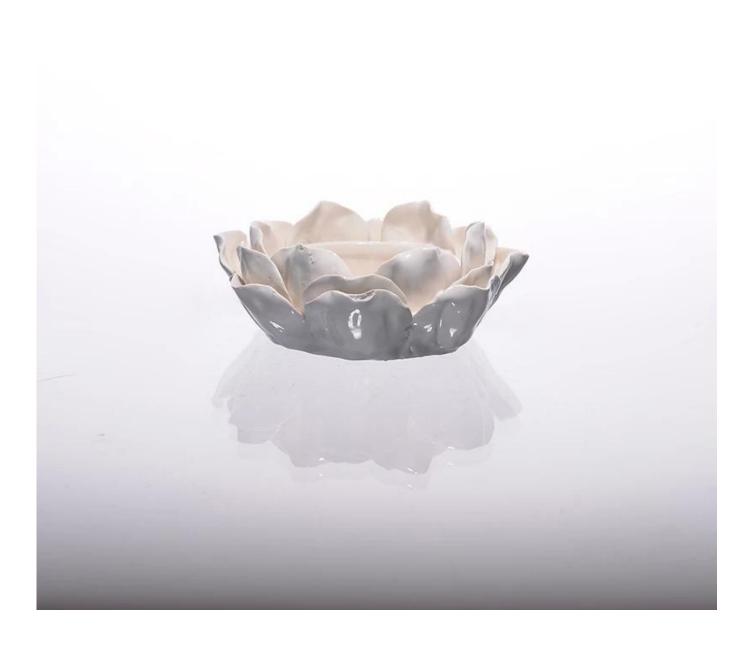

| 5 Prod           | duct Details £very d                                                       | lay is sunny day |
|------------------|----------------------------------------------------------------------------|------------------|
| Item No.         | SGXJS14120811                                                              |                  |
| Material         | Ceramic                                                                    |                  |
| Process          | Hand made                                                                  |                  |
| Samples time     | 1. 5 days if at exist shaped and size of glass                             |                  |
|                  | 2. 15 days if need new shape or size of glass                              |                  |
| Packing          | Normal packing,4 pcs into inner box, 48 pcs per carton                     |                  |
| Product Capacity | 500,000~1,000,000 pcs per month                                            |                  |
| Delivery time    | Within 35 days after the sample and order confirmed                        |                  |
| Payment terms    | 30% deposit by T/T in advance and the balance against the copy of B/L      |                  |
| Shipment         | By sea, by air, by Express and your shipping agent is acceptable           |                  |
| Product Features | 1. Hand made lotus candle holder ceramic with high quality                 |                  |
|                  | 2. Suitable for used in hotel, home, etc.                                  |                  |
|                  | 3. It is eco-friendly                                                      |                  |
|                  | 4. Meet FDA test & CA 65 test                                              |                  |
| For your choices | 1. Different designs and sizes for choice                                  |                  |
|                  | 2 .Any color painted, frost, electroplate, pattern laser carver processing |                  |
|                  | 3. Special package like shrink wrap, color gift box, white gift box etc.   |                  |
|                  | 4. We have exclusive workers for quality control                           |                  |
|                  | 5. We have professional workshop and warehouse to ensure the delivery time |                  |