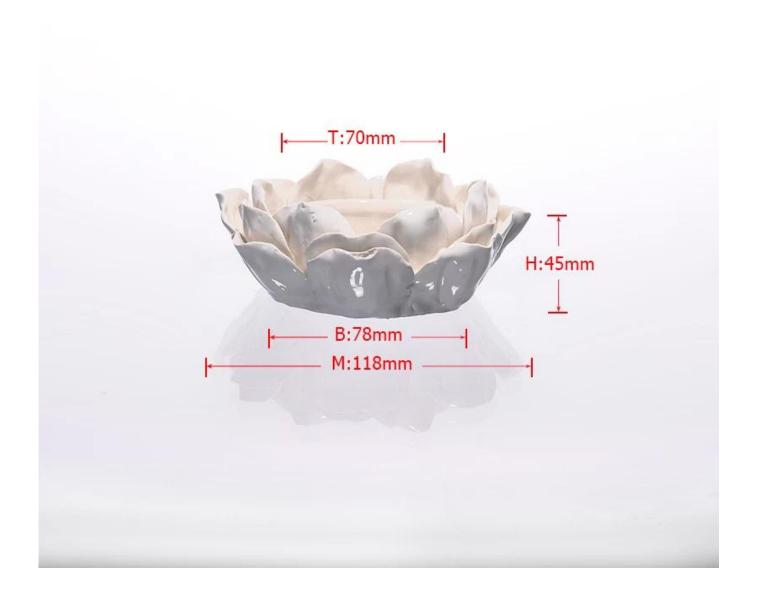

| 5 Prod           | duct Details £very d                                                       | lay is sunny day |
|------------------|----------------------------------------------------------------------------|------------------|
| Item No.         | SGXJS14120811                                                              |                  |
| Material         | Ceramic                                                                    |                  |
| Process          | Hand made                                                                  |                  |
| Samples time     | 1. 5 days if at exist shaped and size of glass                             |                  |
|                  | 2. 15 days if need new shape or size of glass                              |                  |
| Packing          | Normal packing,4 pcs into inner box, 48 pcs per carton                     |                  |
| Product Capacity | 500,000~1,000,000 pcs per month                                            |                  |
| Delivery time    | Within 35 days after the sample and order confirmed                        |                  |
| Payment terms    | 30% deposit by T/T in advance and the balance against the copy of B/L      |                  |
| Shipment         | By sea, by air, by Express and your shipping agent is acceptable           |                  |
| Product Features | 1. Hand made lotus candle holder ceramic with high quality                 |                  |
|                  | 2. Suitable for used in hotel, home, etc.                                  |                  |
|                  | 3. It is eco-friendly                                                      |                  |
|                  | 4. Meet FDA test & CA 65 test                                              |                  |
| For your choices | 1. Different designs and sizes for choice                                  |                  |
|                  | 2 .Any color painted, frost, electroplate, pattern laser carver processing |                  |
|                  | 3. Special package like shrink wrap, color gift box, white gift box etc.   |                  |
|                  | 4. We have exclusive workers for quality control                           |                  |
|                  | 5. We have professional workshop and warehouse to ensure the delivery time |                  |