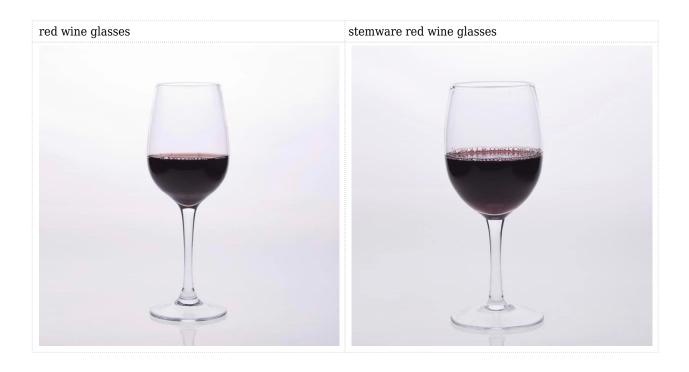

| <ol> <li>Any logo printing on the glass body.</li> <li>Any color painted ,frost, electro plate, pattern laser carver for the finish;</li> <li>Special package like shrink wrap, color gift box, white gift box etc:</li> <li>Open new mould for the glass, wood, plastic or metal as you like</li> <li>Different size and shapes meet your needs.</li> </ol> |

### **Product features:**

- 1. The logo and color is baked in 580 celsuis high temperature, pure & poisonless.
- 2. The mouth of cup is carefully polishes to ensure comfortable for using.
- $3. Carving, gold-rim, decal\ or\ embosses\ craft, handmade, exquisite \& elegant.$
- $4.\mbox{Our}$  product could pass the SGS,FDA,BV and LFGB test

### **Product Show:**



Company Show:



# Factory show:





### <u>FAQ</u>

## **Related product**□