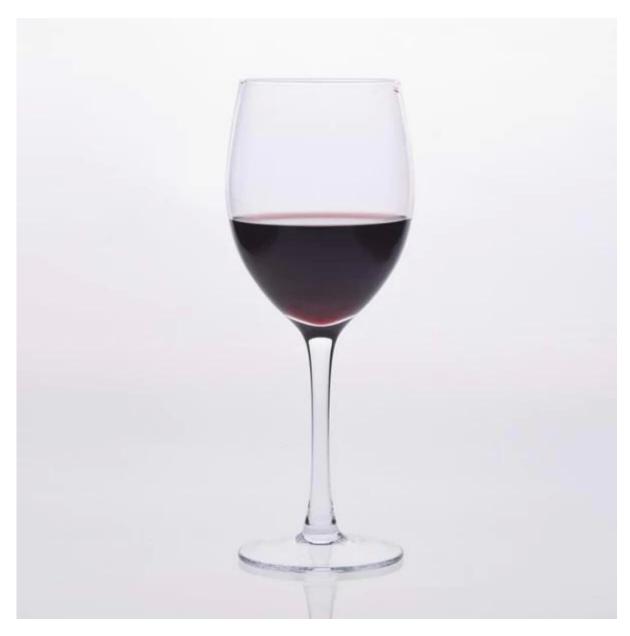

|
| For your choices | <ol> <li>Any logo printing on the glass body.</li> <li>Any color painted ,frost, electro plate, pattern laser carver for the finish;</li> <li>Special package like shrink wrap, color gift box, white gift box etc:</li> <li>Open new mould for the glass, wood, plastic or metal as you like</li> <li>Different size and shapes meet your needs.</li> </ol> |

### **Product features:**

- 1. The logo and color is baked in 580 celsuis high temperature, pure & poisonless.
- 2. The mouth of cup is carefully polishes to ensure comfortable for using.
- $3. Carving, gold-rim, decal\ or\ embosses\ craft, handmade, exquisite \& elegant.$
- $4.\mbox{Our}$  product could pass the SGS,FDA,BV and LFGB test

### **Product Show:**



Company Show:



# Factory show:





### <u>FAQ</u>

## **Related product**□