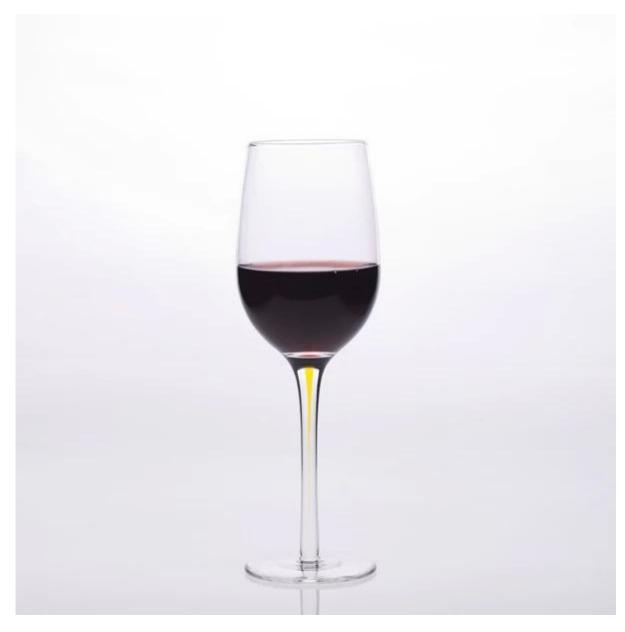

|
| For your choices | <ol> <li>Any logo printing on the glass body.</li> <li>Any color painted ,frost, electro plate, pattern laser carver for the finish;</li> <li>Special package like shrink wrap, color gift box, white gift box etc:</li> <li>Open new mould for the glass, wood, plastic or metal as you like</li> <li>Different size and shapes meet your needs.</li> </ol> |

### **Product features:**

- 1. The logo and color is baked in 580 celsuis high temperature, pure & poisonless.
- $2. \\ The mouth of cup is carefully polishes to ensure comfortable for using.$
- $3. Carving, gold-rim, decal\ or\ embosses\ craft, handmade, exquisite \& elegant.$
- $4.\mbox{Our}$  product could pass the SGS,FDA,BV and LFGB test

### **Product Show:**



Company Show:



# Factory show:





### <u>FAQ</u>

## **Related product**□





### stemware red wine glasses