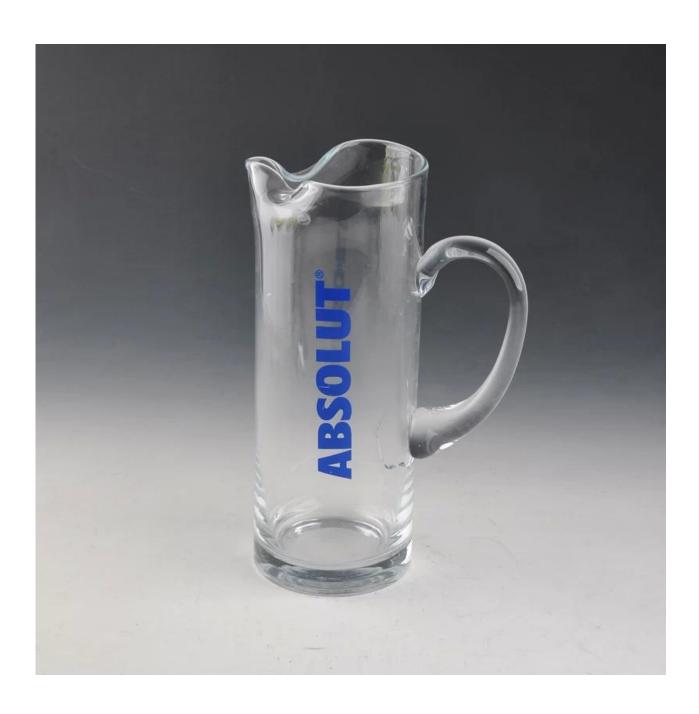

#### **Product Details:**

| Item No.         | SGXD014                                                                                                                                                                                                                                                                                                                                                 |
|------------------|---------------------------------------------------------------------------------------------------------------------------------------------------------------------------------------------------------------------------------------------------------------------------------------------------------------------------------------------------------|
| Material         | High white glass                                                                                                                                                                                                                                                                                                                                        |
| Color            | Clear                                                                                                                                                                                                                                                                                                                                                   |
| Craft            | Made made                                                                                                                                                                                                                                                                                                                                               |
| Samples time     | <ol> <li>5 days if at exit shaped and size of glass</li> <li>15 days if need new shape or size of glass</li> </ol>                                                                                                                                                                                                                                      |
| Packing          | Normal packing,24or 36pcs into export carton,carton with cardboard divider                                                                                                                                                                                                                                                                              |
| Product Capacity | 500,000~1,000,000 pcs per month                                                                                                                                                                                                                                                                                                                         |
| Delivery time    | Within 35 days after the sample and order confirmed                                                                                                                                                                                                                                                                                                     |
| Payment terms    | 30% deposit by T/T in advance and the balance against the copy of B/L                                                                                                                                                                                                                                                                                   |
| Shipment         | By sea,by air,by Express and your shipping agent is acceptable                                                                                                                                                                                                                                                                                          |
| Product Features | <ol> <li>Man made decanter</li> <li>Suitable for used in pub, hotel, restaurants, hotel,etc</li> <li>Professional Q/C for quality control</li> <li>Competitive price and quality</li> <li>Meet FDA test and food grade</li> </ol>                                                                                                                       |
| For your choices | <ol> <li>Any logo printing on the glass body</li> <li>Any color painted, frost, electroplate, pattern laser carver for the finish</li> <li>Special package like shrink wrap, color gift box, white gift box etc</li> <li>Open new mould for the glass, wood, plastic or metal as you like</li> <li>Different size and shapes meet your needs</li> </ol> |