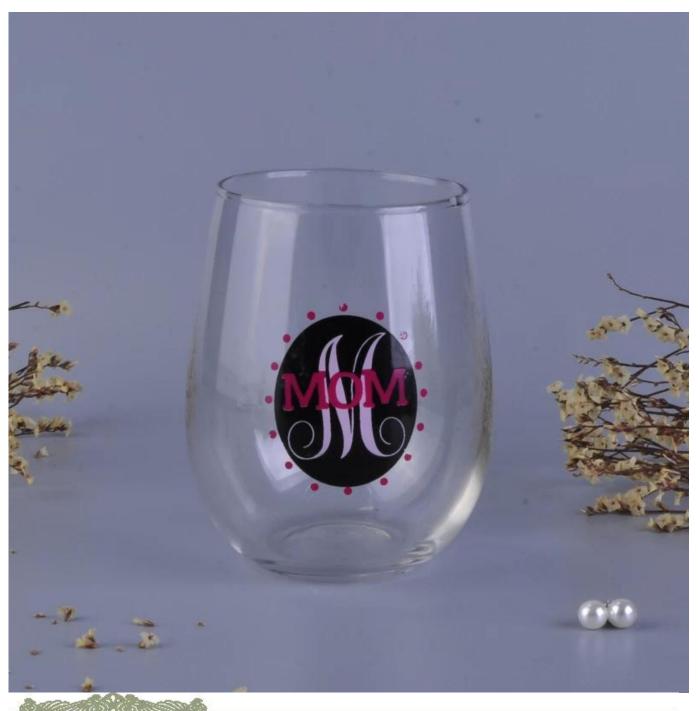

# logo fashion machine blown wine glass stemless

| Product Details          |                                                                                                                                                                                                                                                                                                                                                                           |
|--------------------------|---------------------------------------------------------------------------------------------------------------------------------------------------------------------------------------------------------------------------------------------------------------------------------------------------------------------------------------------------------------------------|
| Item number.             | SGLYP16092402                                                                                                                                                                                                                                                                                                                                                             |
| Material                 | High white glass                                                                                                                                                                                                                                                                                                                                                          |
| Craft & Deep processing  | Machine blown                                                                                                                                                                                                                                                                                                                                                             |
| Sample time              | <ol> <li>5 days if there is a form and size of the glass candle holder.</li> <li>15 days, if you need a new shape and size of the glass candle holder.</li> </ol>                                                                                                                                                                                                         |
| Cautions                 | <ol> <li>Beer, red wine, white wine, beverage or hot water not be too full.</li> <li>To avoid to hurt your children's hand, please put it in the place where they can not reach.</li> <li>Avoid dropping, Collision and strong impact.</li> <li>Not available for microwave oven.</li> <li>To prevent it from cracking, do not put it over open fire directly.</li> </ol> |
| The Features of products | 1. High quality drinking glass. 2. Eco-friendly. 3. Pass FDA test, IS09001: 2008 4. Customization service.                                                                                                                                                                                                                                                                |