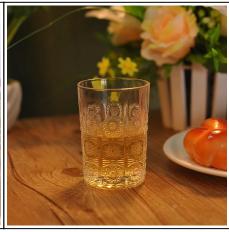

# logo fashion machine blown wine glass stemless

| Product Details          |                                                                                                                                                                                                                                                                                                                                                                           |
|--------------------------|---------------------------------------------------------------------------------------------------------------------------------------------------------------------------------------------------------------------------------------------------------------------------------------------------------------------------------------------------------------------------|
| Item number.             | SGLYP16092402                                                                                                                                                                                                                                                                                                                                                             |
| Material                 | High white glass                                                                                                                                                                                                                                                                                                                                                          |
| Craft & Deep processing  | Machine blown                                                                                                                                                                                                                                                                                                                                                             |
| Sample time              | <ol> <li>5 days if there is a form and size of the glass candle holder.</li> <li>15 days, if you need a new shape and size of the glass candle holder.</li> </ol>                                                                                                                                                                                                         |
| Cautions                 | <ol> <li>Beer, red wine, white wine, beverage or hot water not be too full.</li> <li>To avoid to hurt your children's hand, please put it in the place where they can not reach.</li> <li>Avoid dropping, Collision and strong impact.</li> <li>Not available for microwave oven.</li> <li>To prevent it from cracking, do not put it over open fire directly.</li> </ol> |
| The Features of products | 1. High quality drinking glass. 2. Eco-friendly. 3. Pass FDA test, IS09001: 2008 4. Customization service.                                                                                                                                                                                                                                                                |