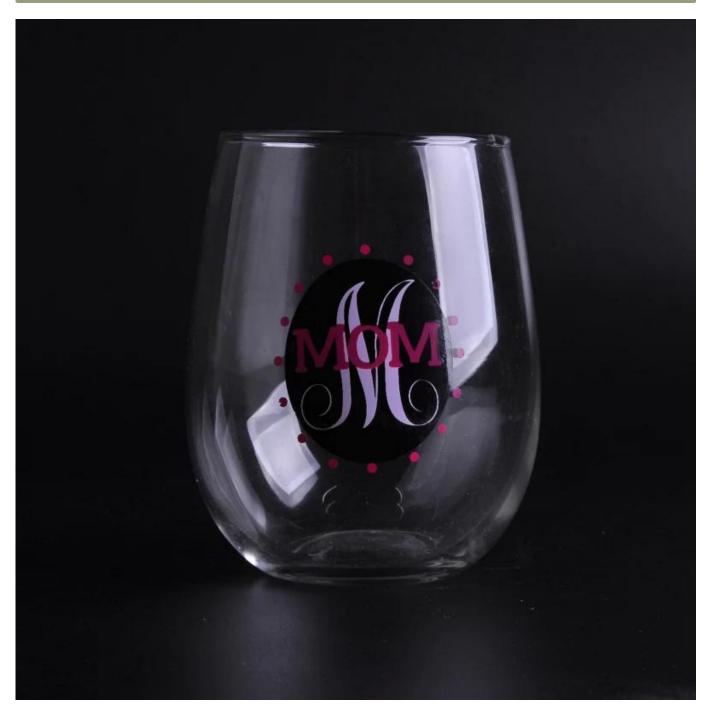

# logo fashion machine blown wine glass stemless

| Product Details          |                                                                                                                                                                                                                                                                                                                                                                           |
|--------------------------|---------------------------------------------------------------------------------------------------------------------------------------------------------------------------------------------------------------------------------------------------------------------------------------------------------------------------------------------------------------------------|
| Item number.             | SGLYP16092402                                                                                                                                                                                                                                                                                                                                                             |
| Material                 | High white glass                                                                                                                                                                                                                                                                                                                                                          |
| Craft & Deep processing  | Machine blown                                                                                                                                                                                                                                                                                                                                                             |
| Sample time              | <ol> <li>5 days if there is a form and size of the glass candle holder.</li> <li>15 days, if you need a new shape and size of the glass candle holder.</li> </ol>                                                                                                                                                                                                         |
| Cautions                 | <ol> <li>Beer, red wine, white wine, beverage or hot water not be too full.</li> <li>To avoid to hurt your children's hand, please put it in the place where they can not reach.</li> <li>Avoid dropping, Collision and strong impact.</li> <li>Not available for microwave oven.</li> <li>To prevent it from cracking, do not put it over open fire directly.</li> </ol> |
| The Features of products | 1. High quality drinking glass. 2. Eco-friendly. 3. Pass FDA test, IS09001: 2008 4. Customization service.                                                                                                                                                                                                                                                                |