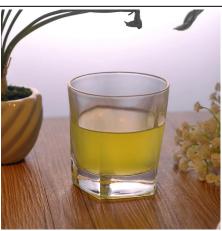

# logo fashion machine blown wine glass stemless

| Product Details          |                                                                                                                                                                                                                                                                                                                                                                           |
|--------------------------|---------------------------------------------------------------------------------------------------------------------------------------------------------------------------------------------------------------------------------------------------------------------------------------------------------------------------------------------------------------------------|
| Item number.             | SGLYP16092402                                                                                                                                                                                                                                                                                                                                                             |
| Material                 | High white glass                                                                                                                                                                                                                                                                                                                                                          |
| Craft & Deep processing  | Machine blown                                                                                                                                                                                                                                                                                                                                                             |
| Sample time              | <ol> <li>5 days if there is a form and size of the glass candle holder.</li> <li>15 days, if you need a new shape and size of the glass candle holder.</li> </ol>                                                                                                                                                                                                         |
| Cautions                 | <ol> <li>Beer, red wine, white wine, beverage or hot water not be too full.</li> <li>To avoid to hurt your children's hand, please put it in the place where they can not reach.</li> <li>Avoid dropping, Collision and strong impact.</li> <li>Not available for microwave oven.</li> <li>To prevent it from cracking, do not put it over open fire directly.</li> </ol> |
| The Features of products | 1. High quality drinking glass. 2. Eco-friendly. 3. Pass FDA test, IS09001: 2008 4. Customization service.                                                                                                                                                                                                                                                                |