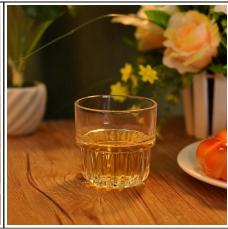

# logo fashion machine blown wine glass stemless

| Product Details          |                                                                                                                                                                                                                                                                                                                                                                           |
|--------------------------|---------------------------------------------------------------------------------------------------------------------------------------------------------------------------------------------------------------------------------------------------------------------------------------------------------------------------------------------------------------------------|
| Item number.             | SGLYP16092402                                                                                                                                                                                                                                                                                                                                                             |
| Material                 | High white glass                                                                                                                                                                                                                                                                                                                                                          |
| Craft & Deep processing  | Machine blown                                                                                                                                                                                                                                                                                                                                                             |
| Sample time              | <ol> <li>5 days if there is a form and size of the glass candle holder.</li> <li>15 days, if you need a new shape and size of the glass candle holder.</li> </ol>                                                                                                                                                                                                         |
| Cautions                 | <ol> <li>Beer, red wine, white wine, beverage or hot water not be too full.</li> <li>To avoid to hurt your children's hand, please put it in the place where they can not reach.</li> <li>Avoid dropping, Collision and strong impact.</li> <li>Not available for microwave oven.</li> <li>To prevent it from cracking, do not put it over open fire directly.</li> </ol> |
| The Features of products | 1. High quality drinking glass. 2. Eco-friendly. 3. Pass FDA test, IS09001: 2008 4. Customization service.                                                                                                                                                                                                                                                                |