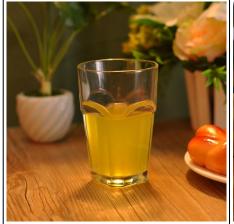

# logo fashion machine blown wine glass stemless

| Product Details          |                                                                                                                                                                                                                                                                                                                                                                           |
|--------------------------|---------------------------------------------------------------------------------------------------------------------------------------------------------------------------------------------------------------------------------------------------------------------------------------------------------------------------------------------------------------------------|
| Item number.             | SGLYP16092402                                                                                                                                                                                                                                                                                                                                                             |
| Material                 | High white glass                                                                                                                                                                                                                                                                                                                                                          |
| Craft & Deep processing  | Machine blown                                                                                                                                                                                                                                                                                                                                                             |
| Sample time              | <ol> <li>5 days if there is a form and size of the glass candle holder.</li> <li>15 days, if you need a new shape and size of the glass candle holder.</li> </ol>                                                                                                                                                                                                         |
| Cautions                 | <ol> <li>Beer, red wine, white wine, beverage or hot water not be too full.</li> <li>To avoid to hurt your children's hand, please put it in the place where they can not reach.</li> <li>Avoid dropping, Collision and strong impact.</li> <li>Not available for microwave oven.</li> <li>To prevent it from cracking, do not put it over open fire directly.</li> </ol> |
| The Features of products | 1. High quality drinking glass. 2. Eco-friendly. 3. Pass FDA test, IS09001: 2008 4. Customization service.                                                                                                                                                                                                                                                                |