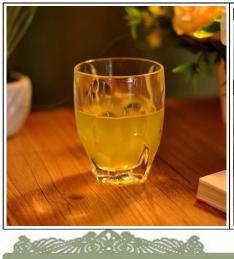

# logo fashion machine blown wine glass stemless

| Product Details          |                                                                                                                                                                                                                                                                                                                                                                           |
|--------------------------|---------------------------------------------------------------------------------------------------------------------------------------------------------------------------------------------------------------------------------------------------------------------------------------------------------------------------------------------------------------------------|
| Item number.             | SGLYP16092402                                                                                                                                                                                                                                                                                                                                                             |
| Material                 | High white glass                                                                                                                                                                                                                                                                                                                                                          |
| Craft & Deep processing  | Machine blown                                                                                                                                                                                                                                                                                                                                                             |
| Sample time              | <ol> <li>5 days if there is a form and size of the glass candle holder.</li> <li>15 days, if you need a new shape and size of the glass candle holder.</li> </ol>                                                                                                                                                                                                         |
| Cautions                 | <ol> <li>Beer, red wine, white wine, beverage or hot water not be too full.</li> <li>To avoid to hurt your children's hand, please put it in the place where they can not reach.</li> <li>Avoid dropping, Collision and strong impact.</li> <li>Not available for microwave oven.</li> <li>To prevent it from cracking, do not put it over open fire directly.</li> </ol> |
| The Features of products | 1. High quality drinking glass. 2. Eco-friendly. 3. Pass FDA test, IS09001: 2008 4. Customization service.                                                                                                                                                                                                                                                                |