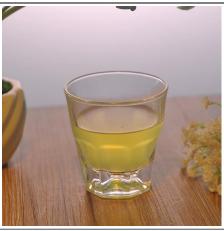

# logo fashion machine blown wine glass stemless

| Product Details          |                                                                                                                                                                                                                                                                                                                                                                           |
|--------------------------|---------------------------------------------------------------------------------------------------------------------------------------------------------------------------------------------------------------------------------------------------------------------------------------------------------------------------------------------------------------------------|
| Item number.             | SGLYP16092402                                                                                                                                                                                                                                                                                                                                                             |
| Material                 | High white glass                                                                                                                                                                                                                                                                                                                                                          |
| Craft & Deep processing  | Machine blown                                                                                                                                                                                                                                                                                                                                                             |
| Sample time              | <ol> <li>5 days if there is a form and size of the glass candle holder.</li> <li>15 days, if you need a new shape and size of the glass candle holder.</li> </ol>                                                                                                                                                                                                         |
| Cautions                 | <ol> <li>Beer, red wine, white wine, beverage or hot water not be too full.</li> <li>To avoid to hurt your children's hand, please put it in the place where they can not reach.</li> <li>Avoid dropping, Collision and strong impact.</li> <li>Not available for microwave oven.</li> <li>To prevent it from cracking, do not put it over open fire directly.</li> </ol> |
| The Features of products | 1. High quality drinking glass. 2. Eco-friendly. 3. Pass FDA test, IS09001: 2008 4. Customization service.                                                                                                                                                                                                                                                                |