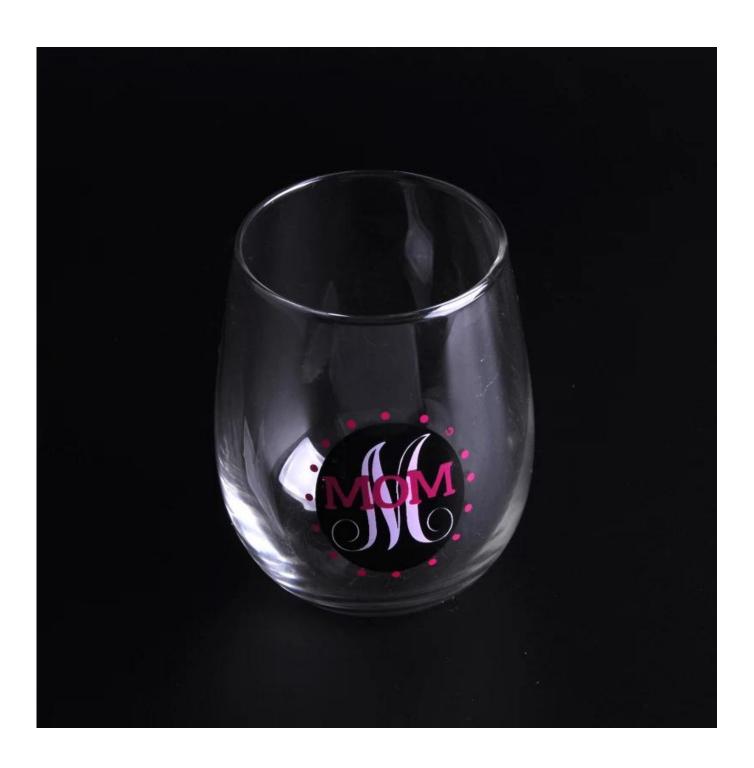

# logo fashion machine blown wine glass stemless

| Product Details          |                                                                                                                                                                                                                                                                                                                                                                           |
|--------------------------|---------------------------------------------------------------------------------------------------------------------------------------------------------------------------------------------------------------------------------------------------------------------------------------------------------------------------------------------------------------------------|
| Item number.             | SGLYP16092402                                                                                                                                                                                                                                                                                                                                                             |
| Material                 | High white glass                                                                                                                                                                                                                                                                                                                                                          |
| Craft & Deep processing  | Machine blown                                                                                                                                                                                                                                                                                                                                                             |
| Sample time              | <ol> <li>5 days if there is a form and size of the glass candle holder.</li> <li>15 days, if you need a new shape and size of the glass candle holder.</li> </ol>                                                                                                                                                                                                         |
| Cautions                 | <ol> <li>Beer, red wine, white wine, beverage or hot water not be too full.</li> <li>To avoid to hurt your children's hand, please put it in the place where they can not reach.</li> <li>Avoid dropping, Collision and strong impact.</li> <li>Not available for microwave oven.</li> <li>To prevent it from cracking, do not put it over open fire directly.</li> </ol> |
| The Features of products | 1. High quality drinking glass. 2. Eco-friendly. 3. Pass FDA test, IS09001: 2008 4. Customization service.                                                                                                                                                                                                                                                                |