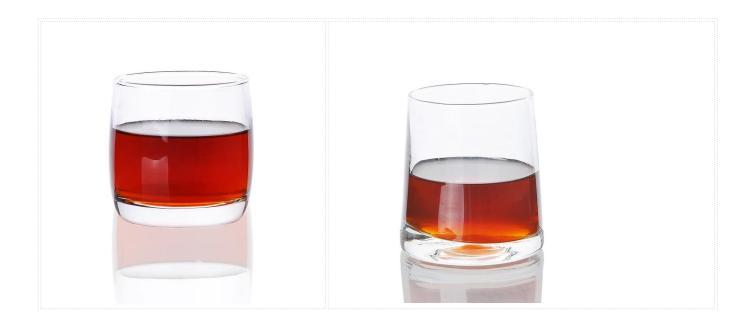

|
|                  | 3. Special package like shrink wrap, color gift box, white gift box etc 4. Open new mould for the glass, wood, plastic or metal as you like |
|                  | 5. Different size and shapes meet your needs                                                                                                |
|                  | 5. Different size and snapes meet your needs                                                                                                |
|                  |                                                                                                                                             |

## Product Photo:





## Company Show:



Factory Show:



For more  $\underline{\mbox{\bf whisky glass}}$  or any glassware

please visit our website: <a href="http://www.okcandle.com/">http://www.okcandle.com/</a>

Or here may help you know more about us  $\ensuremath{\,\square \hspace{-.07em}\overline{\text{FAQ}}}$