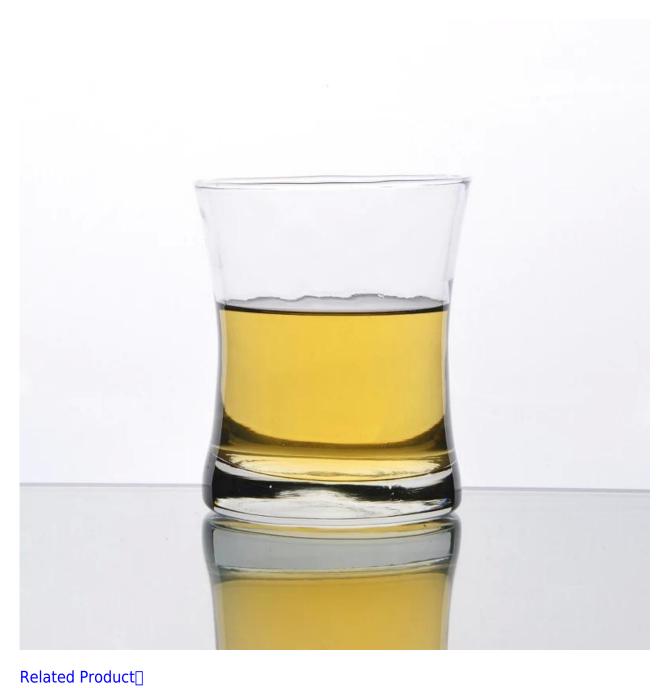

|
|                  | 3. Special package like shrink wrap, color gift box, white gift box etc 4. Open new mould for the glass, wood, plastic or metal as you like |
|                  | 5. Different size and shapes meet your needs                                                                                                |
|                  | 5. Different size and snapes meet your needs                                                                                                |
|                  |                                                                                                                                             |

## Product Photo:





## Company Show:



Factory Show:



For more  $\underline{\mbox{\bf whisky glass}}$  or any glassware

please visit our website: <a href="http://www.okcandle.com/">http://www.okcandle.com/</a>

Or here may help you know more about us  $\ensuremath{\,\square \hspace{-.07em}\overline{\text{FAQ}}}$