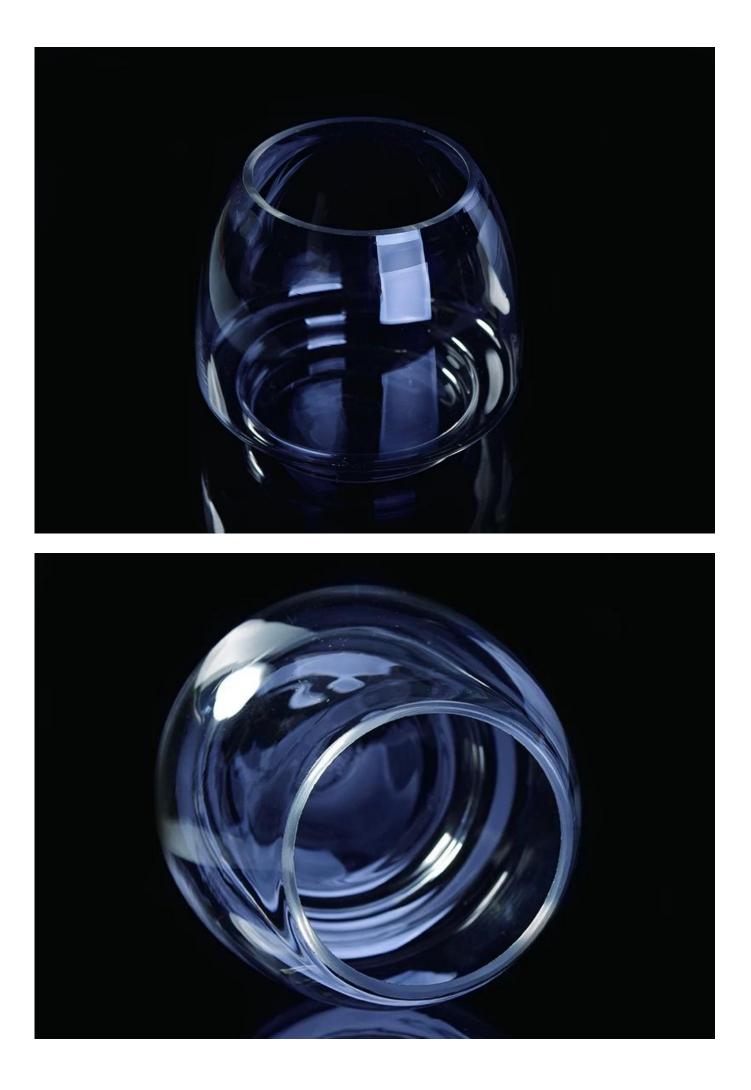

## large glass container

| Product Det      |                                                                           |
|------------------|---------------------------------------------------------------------------|
| Item number.     | SGLYP17052403                                                             |
| Material         | high white glass material                                                 |
| craft            | machine made glass candle jar                                             |
| Samples time     | 1. 5 days if there is a form and size of the glass                        |
|                  | 2. 15 days, if you need a new shape and size glass                        |
| Packaging        | Normal packing, 4 pieces in inner box, 48 pieces in box                   |
| Product Capacity | 500,000 ~ 1,000,000 pieces per month                                      |
| Delivery time    | Within 35 days after the sample and in order confirmed                    |
| Terms of payment | 30% deposit by T / T in advance and balance against copy of B / L         |
| Shipment         | By sea, by air, by express and the delivery agent acceptable              |
|                  | 1. Home decor glass candle jar from high quality                          |
| Product Features | 2. Suitable for use in hotel, house, etc.                                 |
|                  | 3. Meet ASTM Test                                                         |
|                  |                                                                           |
|                  | 1. Various designs and sizes for selection                                |
|                  | 2 Any color painted, cold, electroplating, laser model Processing cutter  |
| For your choice  | 3. Special package as shrink film, color gift box, white gift box, etc.   |
|                  | 4. We are exclusive of employees for quality control                      |
|                  | 5. We have a professional workshop and warehouse for ensure delivery time |