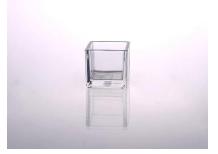

## large glass container

| Product Det      |                                                                           |
|------------------|---------------------------------------------------------------------------|
| Item number.     | SGLYP17052403                                                             |
| Material         | high white glass material                                                 |
| craft            | machine made glass candle jar                                             |
| Samples time     | 1. 5 days if there is a form and size of the glass                        |
|                  | 2. 15 days, if you need a new shape and size glass                        |
| Packaging        | Normal packing, 4 pieces in inner box, 48 pieces in box                   |
| Product Capacity | 500,000 ~ 1,000,000 pieces per month                                      |
| Delivery time    | Within 35 days after the sample and in order confirmed                    |
| Terms of payment | 30% deposit by T / T in advance and balance against copy of B / L         |
| Shipment         | By sea, by air, by express and the delivery agent acceptable              |
|                  | 1. Home decor glass candle jar from high quality                          |
| Product Features | 2. Suitable for use in hotel, house, etc.                                 |
|                  | 3. Meet ASTM Test                                                         |
|                  |                                                                           |
|                  | 1. Various designs and sizes for selection                                |
|                  | 2 Any color painted, cold, electroplating, laser model Processing cutter  |
| For your choice  | 3. Special package as shrink film, color gift box, white gift box, etc.   |
|                  | 4. We are exclusive of employees for quality control                      |
|                  | 5. We have a professional workshop and warehouse for ensure delivery time |