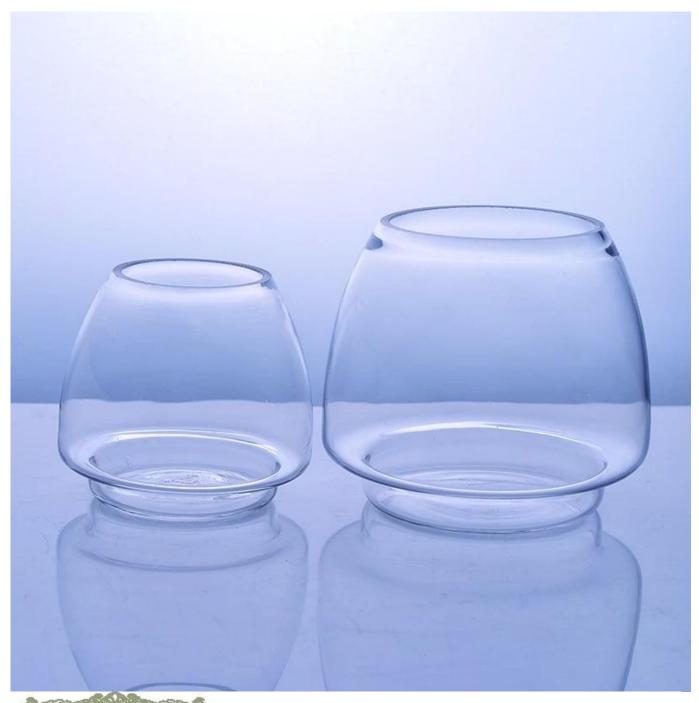

## large glass container

| Product Det      |                                                                           |
|------------------|---------------------------------------------------------------------------|
| Item number.     | SGLYP17052403                                                             |
| Material         | high white glass material                                                 |
| craft            | machine made glass candle jar                                             |
| Samples time     | 1. 5 days if there is a form and size of the glass                        |
|                  | 2. 15 days, if you need a new shape and size glass                        |
| Packaging        | Normal packing, 4 pieces in inner box, 48 pieces in box                   |
| Product Capacity | 500,000 ~ 1,000,000 pieces per month                                      |
| Delivery time    | Within 35 days after the sample and in order confirmed                    |
| Terms of payment | 30% deposit by T / T in advance and balance against copy of B / L         |
| Shipment         | By sea, by air, by express and the delivery agent acceptable              |
|                  | 1. Home decor glass candle jar from high quality                          |
| Product Features | 2. Suitable for use in hotel, house, etc.                                 |
|                  | 3. Meet ASTM Test                                                         |
|                  |                                                                           |
|                  | 1. Various designs and sizes for selection                                |
|                  | 2 Any color painted, cold, electroplating, laser model Processing cutter  |
| For your choice  | 3. Special package as shrink film, color gift box, white gift box, etc.   |
|                  | 4. We are exclusive of employees for quality control                      |
|                  | 5. We have a professional workshop and warehouse for ensure delivery time |