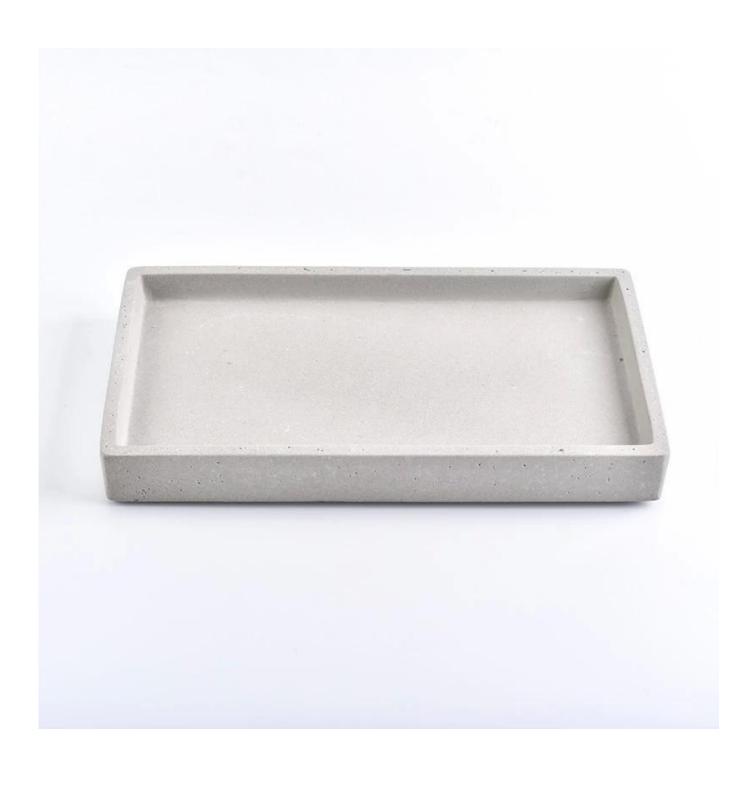

## large concrete tray for bathware and dinnerware

| Item number.             | SGSJL18070502                                                                                                                                                                                                                 |
|--------------------------|-------------------------------------------------------------------------------------------------------------------------------------------------------------------------------------------------------------------------------|
| Material                 | Concrete                                                                                                                                                                                                                      |
| Craft                    | hand made                                                                                                                                                                                                                     |
| Samples time             | 1. 5 days if there is a exist and size of the ceramic                                                                                                                                                                         |
|                          | 2. 15 days, if you need a new shape and size ceramic                                                                                                                                                                          |
| Product Capacity         | 500,000 ~ 1,000,000 pieces per month                                                                                                                                                                                          |
| The Features of products | <ol> <li>Hand made cement decor items</li> <li>Suitable for use in hotel, house, etc.</li> <li>This eco-friendly.</li> <li>Meet FDA test; ASTM; CA 65 test</li> </ol>                                                         |
| Delivery time            | <ol> <li>Within 35 days after the sample and in order confirmed.</li> <li>Withn 10 days if we have goods in stock</li> </ol>                                                                                                  |
| Payment Terms            | 1. 30% deposit by T / T in advance, the balance after showing the copy of B / L 2. L/C, Escrow, T/T and Western Union can be acceptable, but different countries different payment terms.                                     |
| Packing & Shiping way    | <ol> <li>Normal packing, 24pcs,36pcs or 48pcs into export carton,carton with cardboard divider. Export with egg divider</li> <li>By sea, by air, by express and the delivery agent acceptable as your requirement.</li> </ol> |