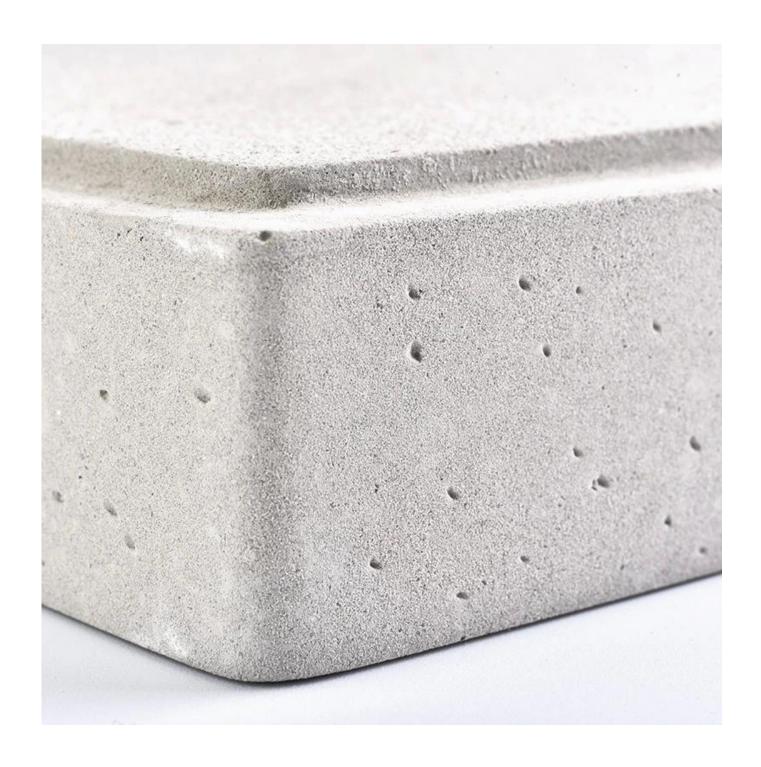

## large concrete tray for bathware and dinnerware

| Item number.             | SGSJL18070502                                                                                                                                                                                                                 |
|--------------------------|-------------------------------------------------------------------------------------------------------------------------------------------------------------------------------------------------------------------------------|
| Material                 | Concrete                                                                                                                                                                                                                      |
| Craft                    | hand made                                                                                                                                                                                                                     |
| Samples time             | 1. 5 days if there is a exist and size of the ceramic                                                                                                                                                                         |
|                          | 2. 15 days, if you need a new shape and size ceramic                                                                                                                                                                          |
| Product Capacity         | 500,000 ~ 1,000,000 pieces per month                                                                                                                                                                                          |
| The Features of products | <ol> <li>Hand made cement decor items</li> <li>Suitable for use in hotel, house, etc.</li> <li>This eco-friendly.</li> <li>Meet FDA test; ASTM; CA 65 test</li> </ol>                                                         |
| Delivery time            | <ol> <li>Within 35 days after the sample and in order confirmed.</li> <li>Withn 10 days if we have goods in stock</li> </ol>                                                                                                  |
| Payment Terms            | 1. 30% deposit by T / T in advance, the balance after showing the copy of B / L 2. L/C, Escrow, T/T and Western Union can be acceptable, but different countries different payment terms.                                     |
| Packing & Shiping way    | <ol> <li>Normal packing, 24pcs,36pcs or 48pcs into export carton,carton with cardboard divider. Export with egg divider</li> <li>By sea, by air, by express and the delivery agent acceptable as your requirement.</li> </ol> |