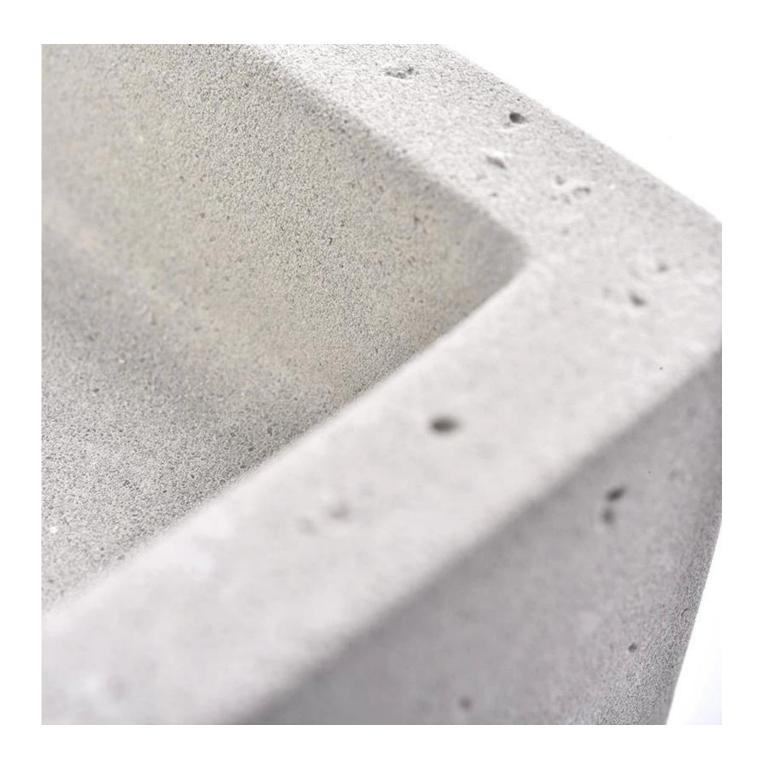

## large concrete tray for bathware and dinnerware

| Item number.             | SGSJL18070502                                                                                                                                                                                                                 |
|--------------------------|-------------------------------------------------------------------------------------------------------------------------------------------------------------------------------------------------------------------------------|
| Material                 | Concrete                                                                                                                                                                                                                      |
| Craft                    | hand made                                                                                                                                                                                                                     |
| Samples time             | 1. 5 days if there is a exist and size of the ceramic                                                                                                                                                                         |
|                          | 2. 15 days, if you need a new shape and size ceramic                                                                                                                                                                          |
| Product Capacity         | 500,000 ~ 1,000,000 pieces per month                                                                                                                                                                                          |
| The Features of products | <ol> <li>Hand made cement decor items</li> <li>Suitable for use in hotel, house, etc.</li> <li>This eco-friendly.</li> <li>Meet FDA test; ASTM; CA 65 test</li> </ol>                                                         |
| Delivery time            | <ol> <li>Within 35 days after the sample and in order confirmed.</li> <li>Withn 10 days if we have goods in stock</li> </ol>                                                                                                  |
| Payment Terms            | 1. 30% deposit by T / T in advance, the balance after showing the copy of B / L 2. L/C, Escrow, T/T and Western Union can be acceptable, but different countries different payment terms.                                     |
| Packing & Shiping way    | <ol> <li>Normal packing, 24pcs,36pcs or 48pcs into export carton,carton with cardboard divider. Export with egg divider</li> <li>By sea, by air, by express and the delivery agent acceptable as your requirement.</li> </ol> |