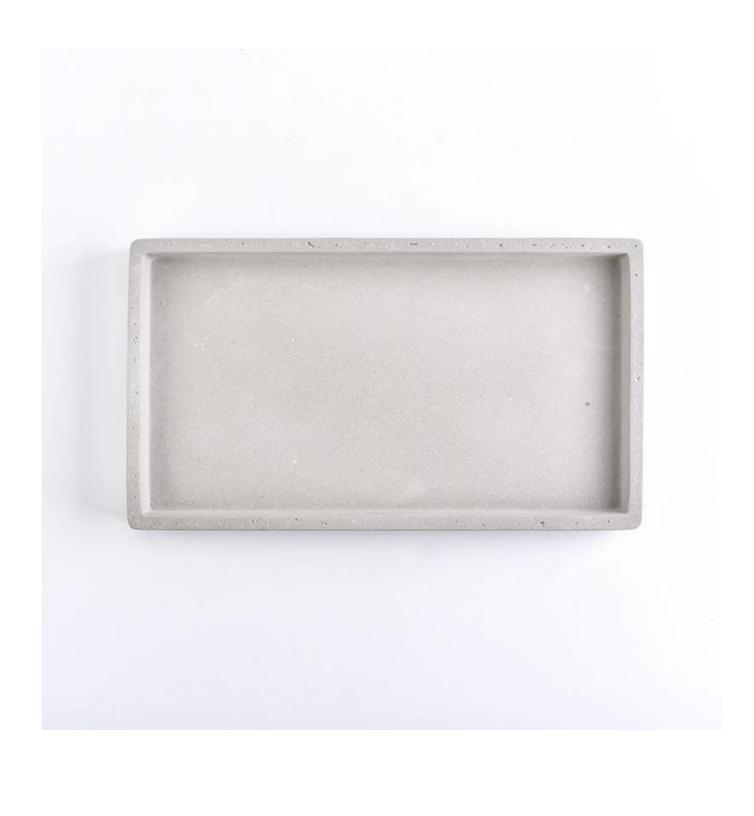

## large concrete tray for bathware and dinnerware

| Item number.             | SGSJL18070502                                                                                                                                                                                                                 |
|--------------------------|-------------------------------------------------------------------------------------------------------------------------------------------------------------------------------------------------------------------------------|
| Material                 | Concrete                                                                                                                                                                                                                      |
| Craft                    | hand made                                                                                                                                                                                                                     |
| Samples time             | 1. 5 days if there is a exist and size of the ceramic                                                                                                                                                                         |
|                          | 2. 15 days, if you need a new shape and size ceramic                                                                                                                                                                          |
| Product Capacity         | 500,000 ~ 1,000,000 pieces per month                                                                                                                                                                                          |
| The Features of products | <ol> <li>Hand made cement decor items</li> <li>Suitable for use in hotel, house, etc.</li> <li>This eco-friendly.</li> <li>Meet FDA test; ASTM; CA 65 test</li> </ol>                                                         |
| Delivery time            | <ol> <li>Within 35 days after the sample and in order confirmed.</li> <li>Withn 10 days if we have goods in stock</li> </ol>                                                                                                  |
| Payment Terms            | 1. 30% deposit by T / T in advance, the balance after showing the copy of B / L 2. L/C, Escrow, T/T and Western Union can be acceptable, but different countries different payment terms.                                     |
| Packing & Shiping way    | <ol> <li>Normal packing, 24pcs,36pcs or 48pcs into export carton,carton with cardboard divider. Export with egg divider</li> <li>By sea, by air, by express and the delivery agent acceptable as your requirement.</li> </ol> |