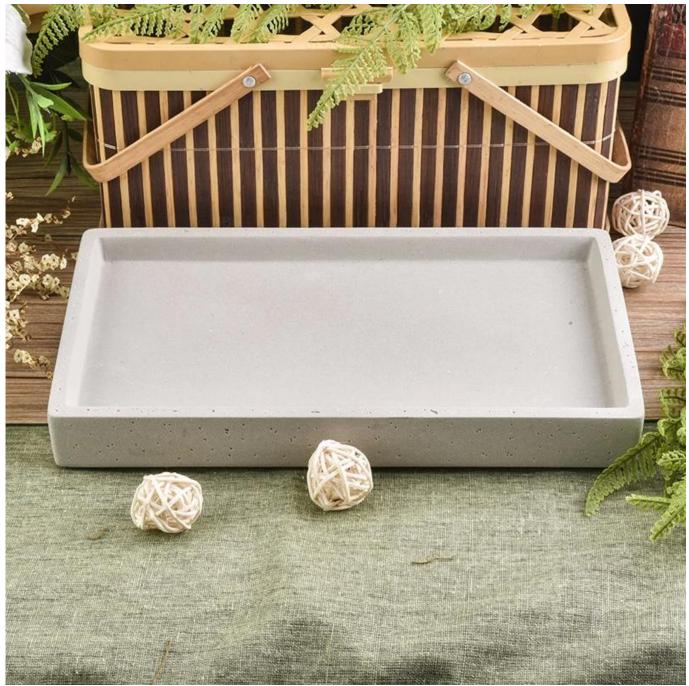

## large concrete tray for bathware and dinnerware

| Item number.             | SGSJL18070502                                                                                                                                                                                                                 |
|--------------------------|-------------------------------------------------------------------------------------------------------------------------------------------------------------------------------------------------------------------------------|
| Material                 | Concrete                                                                                                                                                                                                                      |
| Craft                    | hand made                                                                                                                                                                                                                     |
| Samples time             | 1. 5 days if there is a exist and size of the ceramic                                                                                                                                                                         |
|                          | 2. 15 days, if you need a new shape and size ceramic                                                                                                                                                                          |
| Product Capacity         | 500,000 ~ 1,000,000 pieces per month                                                                                                                                                                                          |
| The Features of products | <ol> <li>Hand made cement decor items</li> <li>Suitable for use in hotel, house, etc.</li> <li>This eco-friendly.</li> <li>Meet FDA test; ASTM; CA 65 test</li> </ol>                                                         |
| Delivery time            | <ol> <li>Within 35 days after the sample and in order confirmed.</li> <li>Withn 10 days if we have goods in stock</li> </ol>                                                                                                  |
| Payment Terms            | 1. 30% deposit by T / T in advance, the balance after showing the copy of B / L 2. L/C, Escrow, T/T and Western Union can be acceptable, but different countries different payment terms.                                     |
| Packing & Shiping way    | <ol> <li>Normal packing, 24pcs,36pcs or 48pcs into export carton,carton with cardboard divider. Export with egg divider</li> <li>By sea, by air, by express and the delivery agent acceptable as your requirement.</li> </ol> |