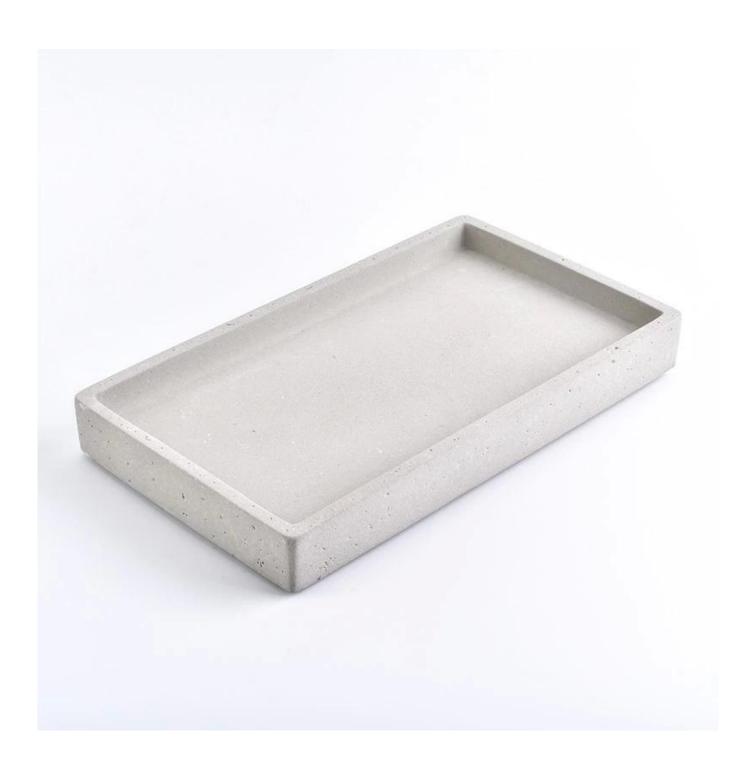

## large concrete tray for bathware and dinnerware

| Item number.             | SGSJL18070502                                                                                                                                                                                                                 |
|--------------------------|-------------------------------------------------------------------------------------------------------------------------------------------------------------------------------------------------------------------------------|
| Material                 | Concrete                                                                                                                                                                                                                      |
| Craft                    | hand made                                                                                                                                                                                                                     |
| Samples time             | 1. 5 days if there is a exist and size of the ceramic                                                                                                                                                                         |
|                          | 2. 15 days, if you need a new shape and size ceramic                                                                                                                                                                          |
| Product Capacity         | 500,000 ~ 1,000,000 pieces per month                                                                                                                                                                                          |
| The Features of products | <ol> <li>Hand made cement decor items</li> <li>Suitable for use in hotel, house, etc.</li> <li>This eco-friendly.</li> <li>Meet FDA test; ASTM; CA 65 test</li> </ol>                                                         |
| Delivery time            | <ol> <li>Within 35 days after the sample and in order confirmed.</li> <li>Withn 10 days if we have goods in stock</li> </ol>                                                                                                  |
| Payment Terms            | 1. 30% deposit by T / T in advance, the balance after showing the copy of B / L 2. L/C, Escrow, T/T and Western Union can be acceptable, but different countries different payment terms.                                     |
| Packing & Shiping way    | <ol> <li>Normal packing, 24pcs,36pcs or 48pcs into export carton,carton with cardboard divider. Export with egg divider</li> <li>By sea, by air, by express and the delivery agent acceptable as your requirement.</li> </ol> |