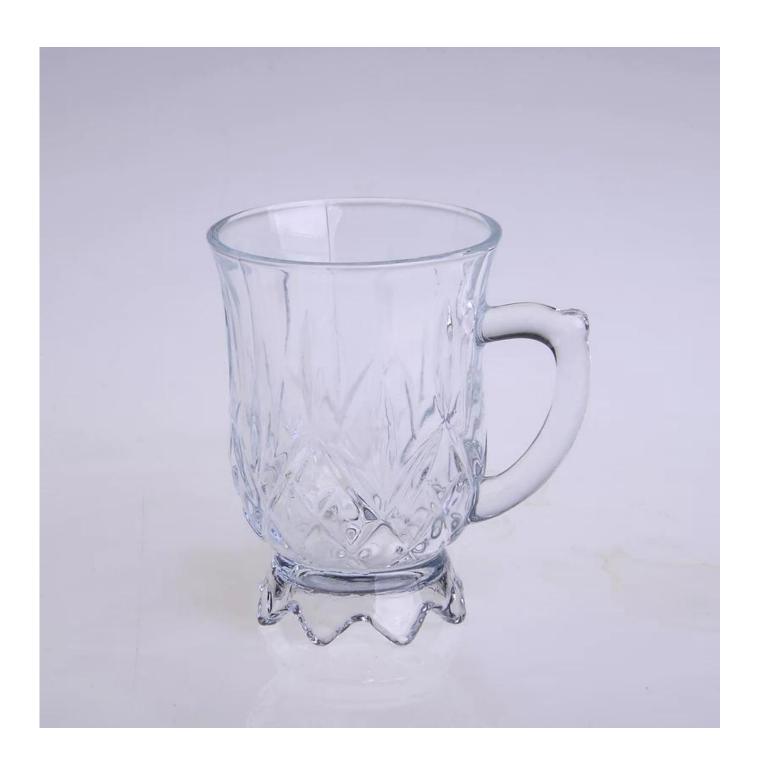

| 3. It is eco-friendly                                                      |
|                  | 4. Meet CE & FDA test & CA 65 test                                         |
|                  | 1. Different designs and sizes for choice                                  |
|                  | 2 .Any color painted, frost, electroplate, pattern laser carver processing |
| For your choices | 3. Special package like shrink wrap, color gift box, white gift box etc.   |
|                  | 4. We have exclusive workers for quality control                           |
|                  | 5. We have professional workshop and warehouse to ensure the delivery time |
|                  |                                                                            |

## **Product Photo:**





## **Related Products:**







clear water glass mug



wholesale glass mug

## **Company Show:**



**Factory Show:** 



For more **glass mug** or any glassware,

please visit our website: <a href="http://www.okcandle.com/">http://www.okcandle.com/</a>
Or here may help you know more about us: FAQ