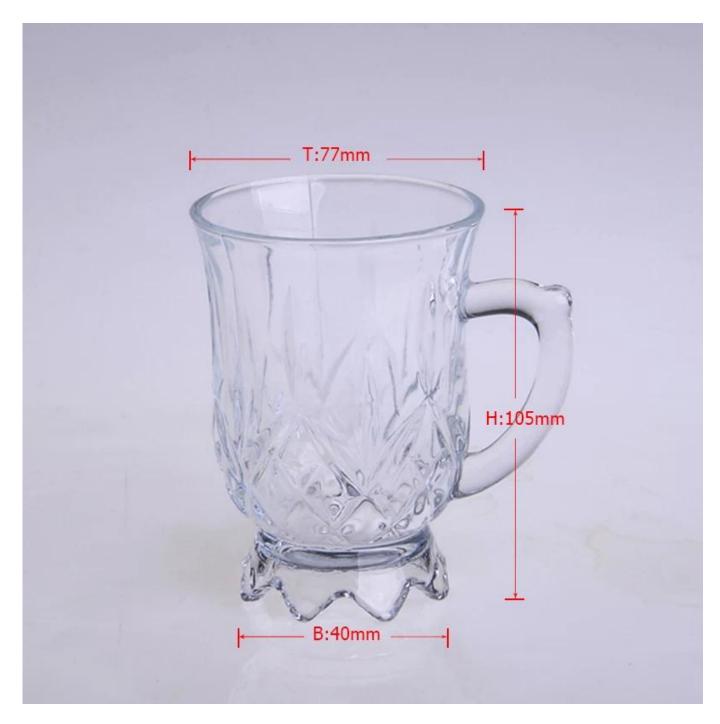

| 3. It is eco-friendly                                                      |
|                  | 4. Meet CE & FDA test & CA 65 test                                         |
|                  | 1. Different designs and sizes for choice                                  |
|                  | 2 .Any color painted, frost, electroplate, pattern laser carver processing |
| For your choices | 3. Special package like shrink wrap, color gift box, white gift box etc.   |
|                  | 4. We have exclusive workers for quality control                           |
|                  | 5. We have professional workshop and warehouse to ensure the delivery time |
|                  |                                                                            |

## **Product Photo:**





## **Related Products:**







clear water glass mug



wholesale glass mug

## **Company Show:**



**Factory Show:** 



For more **glass mug** or any glassware,

please visit our website: <a href="http://www.okcandle.com/">http://www.okcandle.com/</a>
Or here may help you know more about us: FAQ