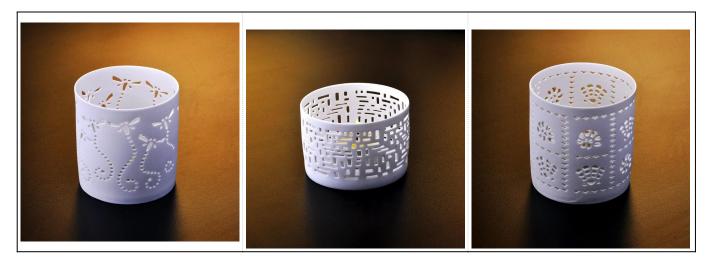

## indian decorative tealight holders

| → T:80mm   ↓   ↓   H:82mm   ↓   →   B:77mm | Item name          | indian decorative tealight holders                                                                                                                                                               |
|--------------------------------------------|--------------------|--------------------------------------------------------------------------------------------------------------------------------------------------------------------------------------------------|
|                                            | Item No.           | SGJH006                                                                                                                                                                                          |
|                                            | Size               | T:80mm*B:77mm*H:82mm                                                                                                                                                                             |
|                                            | Brand              | Sunny Glassware                                                                                                                                                                                  |
|                                            | Sample<br>time     | <ul><li>1.5 days if at exist shape and size of products</li><li>2.15 days if need new shape and size of products</li></ul>                                                                       |
|                                            | Packing            | Normal safety packing 24pcs/36pcs/48pcs etc. per export carton with egg divider                                                                                                                  |
|                                            | MOQ                | 5000pcs                                                                                                                                                                                          |
|                                            | Delivery<br>time   | Within 35 days after order confirmed                                                                                                                                                             |
|                                            | Payment<br>terms   | 30% deposit by T/T in advance, the balance after showing the copy of B/L                                                                                                                         |
|                                            | Product<br>feature | <ol> <li>High quality and competitve prices</li> <li>Meet FDA, SGS,LFGB etc. test</li> <li>Eco-friendly</li> <li>Widely apply to Wedding, party, home, bar etc.</li> <li>Machine made</li> </ol> |