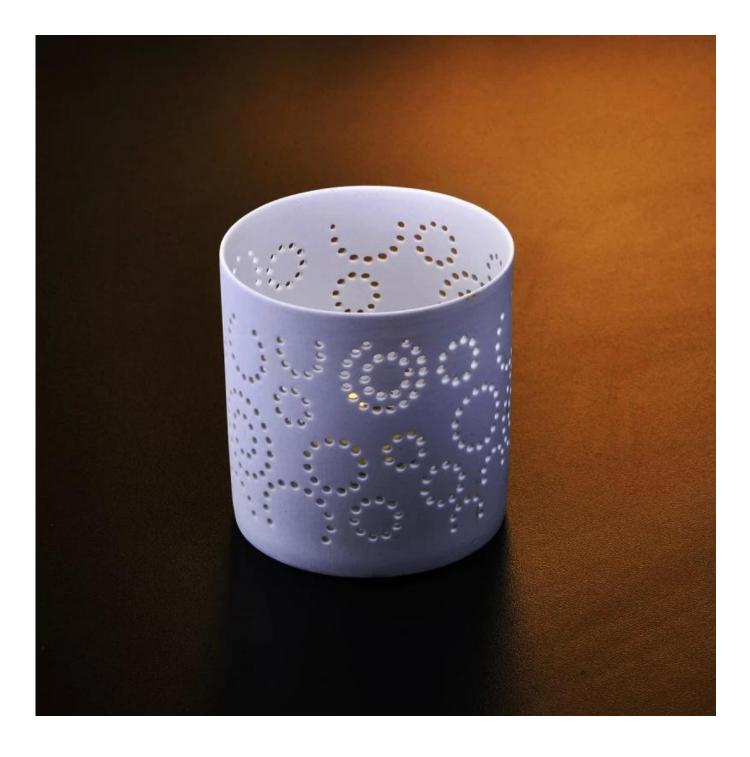

## indian decorative tealight holders

| → T:80mm   ↓   ↓   H:82mm   ↓   →   B:77mm | Item name          | indian decorative tealight holders                                                                                                                                                               |
|--------------------------------------------|--------------------|--------------------------------------------------------------------------------------------------------------------------------------------------------------------------------------------------|
|                                            | Item No.           | SGJH006                                                                                                                                                                                          |
|                                            | Size               | T:80mm*B:77mm*H:82mm                                                                                                                                                                             |
|                                            | Brand              | Sunny Glassware                                                                                                                                                                                  |
|                                            | Sample<br>time     | <ul><li>1.5 days if at exist shape and size of products</li><li>2.15 days if need new shape and size of products</li></ul>                                                                       |
|                                            | Packing            | Normal safety packing 24pcs/36pcs/48pcs etc. per export carton with egg divider                                                                                                                  |
|                                            | MOQ                | 5000pcs                                                                                                                                                                                          |
|                                            | Delivery<br>time   | Within 35 days after order confirmed                                                                                                                                                             |
|                                            | Payment<br>terms   | 30% deposit by T/T in advance, the balance after showing the copy of B/L                                                                                                                         |
|                                            | Product<br>feature | <ol> <li>High quality and competitve prices</li> <li>Meet FDA, SGS,LFGB etc. test</li> <li>Eco-friendly</li> <li>Widely apply to Wedding, party, home, bar etc.</li> <li>Machine made</li> </ol> |