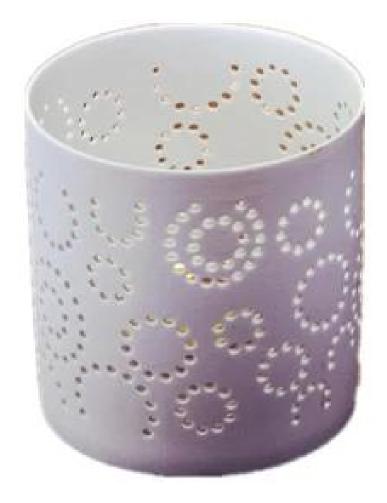

## indian decorative tealight holders

| → T:80mm   ↓   ↓   H:82mm   ↓   →   B:77mm | Item name          | indian decorative tealight holders                                                                                                                                                               |
|--------------------------------------------|--------------------|--------------------------------------------------------------------------------------------------------------------------------------------------------------------------------------------------|
|                                            | Item No.           | SGJH006                                                                                                                                                                                          |
|                                            | Size               | T:80mm*B:77mm*H:82mm                                                                                                                                                                             |
|                                            | Brand              | Sunny Glassware                                                                                                                                                                                  |
|                                            | Sample<br>time     | <ul><li>1.5 days if at exist shape and size of products</li><li>2.15 days if need new shape and size of products</li></ul>                                                                       |
|                                            | Packing            | Normal safety packing 24pcs/36pcs/48pcs etc. per export carton with egg divider                                                                                                                  |
|                                            | MOQ                | 5000pcs                                                                                                                                                                                          |
|                                            | Delivery<br>time   | Within 35 days after order confirmed                                                                                                                                                             |
|                                            | Payment<br>terms   | 30% deposit by T/T in advance, the balance after showing the copy of B/L                                                                                                                         |
|                                            | Product<br>feature | <ol> <li>High quality and competitve prices</li> <li>Meet FDA, SGS,LFGB etc. test</li> <li>Eco-friendly</li> <li>Widely apply to Wedding, party, home, bar etc.</li> <li>Machine made</li> </ol> |